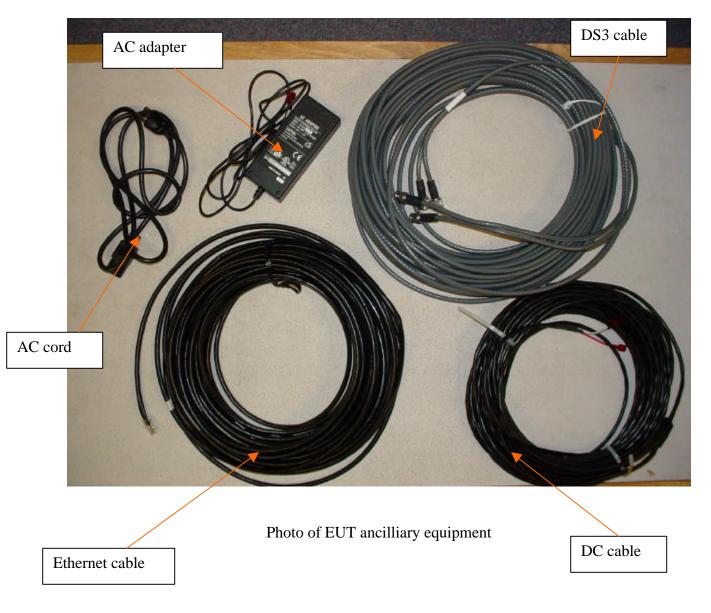

|                                                                                   |                         |
| Photo of EUT ancilliary equipment                                                 | pg. 5                   |



Photograph of EUT – Front view



Photograph of EUT – Side view showing labels



Photograph of EUT – rear view

**YDI Wireless Proprietary** All information, including mechanical and electrical designs, described on or otherwise set forth on this document is proprietary and confidential to YDI Wireless and may not be copied or reproduced by any means, or disclosed by the party who receives this document to any other party without prior written permission from YDI Wireless. This document is on loan from YDI Wireless and must be immediately returned on demand.

4/5



## Auxiliary Equipment