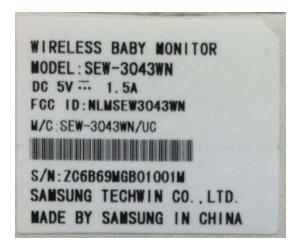

est, the information required by this paragraph shall be placed in a prominent location in the User's Manual.

- The available label area on the device is limited because it is relatively small and has many contoured surfaces, keypads, LCD display, and other connectors.
- The batteries are designed for easy removal and the label will be visible whenever the batteries are removed for replacement.
- The label will be readily visible at the time of purchase because the device will be marketed without the battery installed.
- FCC ID will be printed on the gift box which will be readily visible to the purchaser at the time of purchase.

Sincerely,

JEISOON KANG / PrincipalResearch Engineer

Samsung Techwin Co Ltd

## **Label and Location**



Label is placed inside of the battery compartment.