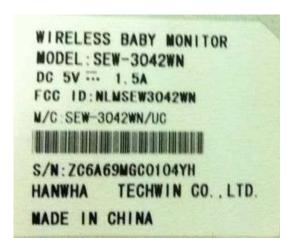

the information required by this paragraph shall be placed in a prominent location in the User's Manual.

- The available label area on the device is limited because it is relatively small and has many contoured surfaces, keypads, LCD display, and other connectors.
- The batteries are designed for easy removal and the label will be visible whenever the batteries are removed for replacement.
- The label will be readily visible at the time of purchase because the device will be marketed without the battery installed.
- FCC ID will be printed on the gift box which will be readily visible to the purchaser at the time of purchase.

Sincerely,

JEISOON KANG / PrincipalResearch Engineer

Hanwha Techwin Co., Ltd.



## **Label and Location**



Label is placed inside of the battery compartment.