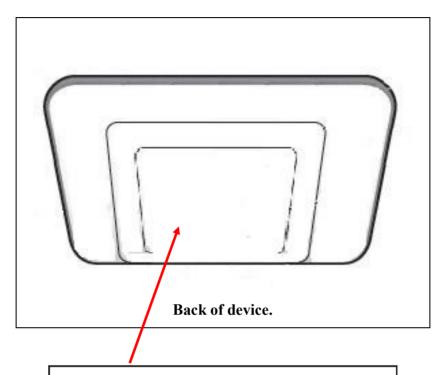

the statement specified under 15.19 statement request, the information required by this paragraph shall be placed in a prominent location in the User's Manual.

- The available label area on the device is limited because it is relatively small and has many contoured surfaces, keypads, LCD display, and other connectors.
- The batteries are designed for easy removal and the label will be visible whenever the batteries are removed for replacement.
- The label will be readily visible at the time of purchase because the device will be marketed without the battery installed.
- FCC ID will be printed on the gift box which will be readily visible to the purchaser at the time of purchase.

Sincerely,

JEISOON KANG / PrincipalResearch Engineer

Hanwha Techwin Co., Ltd.



## **Label and Location**



WIRELESS BABY MONITOR

MODEL:SEM-3049W

DC 5V === 1.0A

FCC ID:NLMSEM3049W

M/C:SEM-3049W/CUS

Oct 2017 S/N:ZES969EH800001A

HANWHA TECHWIN CO.,LTD.

MADE IN CHINA

Label is placed inside of the battery compartment.