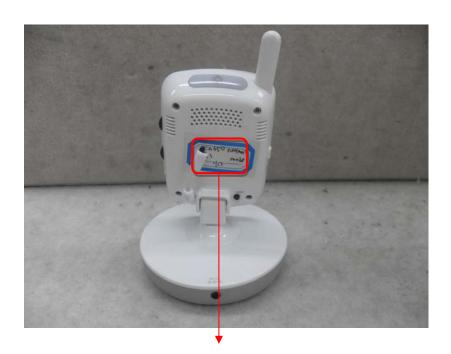

## **Label Location**

WIRELESS COLOR CAMERA

MODEL: SEB-1015RW

DC 5V .... 1. OA

FCC ID: NLMSEB1015RW M/C: SEB-1015RONW/US

S/N: C7EM69EB301000V

SAMSUNG TECHWIN CO., LTD.

MADE BY SAMSUNG IN CHINA