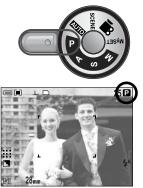

# **Recording mode**

How to use the PROGRAM mode ( )

Selecting the automatic mode will configure the camera with optimal settings. You can still manually configure all functions except the aperture value and shutter speed. Step 1~2 are the same as those for AUTO mode.

- 3. Select the PROGRAM mode by rotating the mode dial.
- Press the menu button to configure advanced functions (p.00).
- Point the camera towards the subject and compose the image by using the LCD.
- 6. Press the shutter button to capture an image.

[PROGRAM mode]

How to use the APERTURE PRIORITY mode ( A )

Set the aperture value for automatic exposure depends on the brightness of the object by automatic shutter speed setting in the camera.

Step 1~2 are the same as those for AUTO mode.