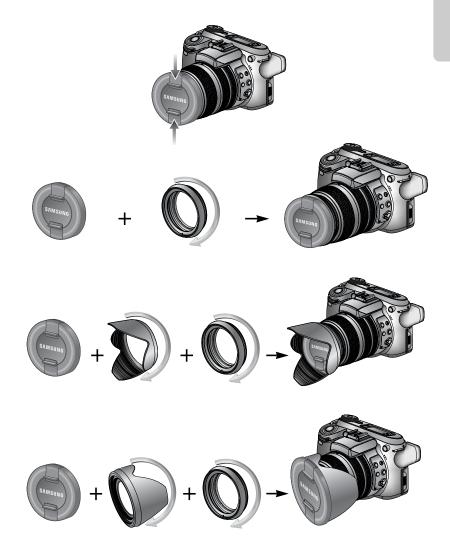

### Before using the camera

Attaching the lens cap

When you don't use the camera, attach the lens cap.
 You can attach the lens cap as show below.