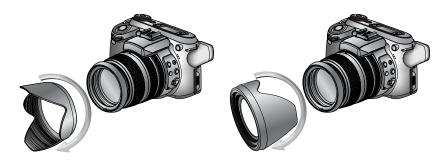

#### Attaching the lens hood

- When you shoot in direct or bright lighting conditions, the image quality will be deteriorated caused by unnecessary light. In this case, use the lens hood to reduce the image quality deterioration caused by unnecessary light.
- 1. Attach the lens adapter to the camera by turning the lens adapter clockwise as shown alongside.
  - \* You can use a general purpose filter ( $\varphi$ 72mm) after attaching the lens adapter.

2. Attach the lens hood by turning it clockwise.

[후드 촬영 시]

[후드 보관시]