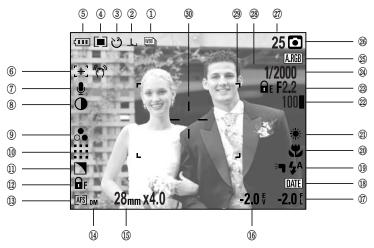

#### Rear LCD/ Finder LCD

- The LCD displays information about the shooting functions and selections.
- Refer to page 00 for more information about selecting the LCD.

[ Image & Full status ]

| No. | Description                                  | Icons                                               | Page    |
|-----|----------------------------------------------|-----------------------------------------------------|---------|
| 1   | Drive modes                                  |                                                     | p.16    |
| 2   | Image size                                   | <u>L, 3:2, 16:9, M1, M2, S1, S2, 640, 320, 160,</u> | p.11~12 |
| 3   | Self-timer/Remote controller                 | ن الله الله الله الله الله الله الله الل            | p.52    |
| 4   | Metering                                     |                                                     | p.34    |
| 5   | Battery status                               |                                                     | p.37    |
| 6   | High speed shutter mode/Camera shake warning | [ <b>+</b> ] (m)                                    | p.32    |
| 7   | Voice memo                                   | Ų                                                   | p.33    |
| 8   | Contrast                                     | $\bullet$                                           | p.51    |
| 9   | Definition                                   |                                                     | p.43    |
| 10  | Image quality                                | RAW TIFF !!!! ::: :-:                               | p.44    |
| 11  | Sharpness                                    |                                                     | p.53    |
| 12  | Focus Lock                                   | 🖬 F                                                 |         |
| 13  | Focus mode                                   | [AFS] [AFC] [MF]                                    | p.28    |

《26》

| 14 | Direct MF                           | DM                                                            |      |
|----|-------------------------------------|---------------------------------------------------------------|------|
| 15 | Focal length/Digital zoom           | 28mmX4.0                                                      | p.42 |
| 16 | Exposure compensation               | <b>-2.0</b> ₹                                                 | p.41 |
| 17 | Flash power compensation            | <b>-2.0</b> [                                                 | p.41 |
| 18 | Date imprint                        | DATE                                                          | p.40 |
| 19 | Flash                               | ⊧ <b>┑</b> ϟ <sup>A</sup> ⊚ ϟ ϟ <sup>s</sup> ϟ <sup>®</sup> 🤤 | p.50 |
| 20 | Macro                               |                                                               | p.49 |
| 21 | White balance                       | AUTO 🗮 🌨 👾 👾 🖶 K 😃 🖉                                          |      |
| 22 | ISO                                 | AUTO 50 100 200 400 800                                       |      |
| 23 | Aperture value                      | F2.2                                                          |      |
| 24 | Shutter speed                       | 1/2000                                                        |      |
| 25 | Colour space                        | A.RGB                                                         |      |
| 26 | Recording mode                      | • P A S M # ₩ ₩ ₩ ₩<br>• • • • • • • • • • • • • • • • • • •  |      |
| 27 | Number of available shots remaining | 25                                                            |      |
| 28 | Exposure lock                       | E E                                                           |      |
| 29 | Auto focus frame                    | г ¬<br>ц ц                                                    |      |
| 30 | Spot zone                           |                                                               |      |