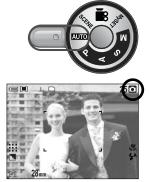

#### **Recording mode**

How to use the AUTO ( AUTO ) mode

Please select this mode for quick and easy picture taking with minimal user interaction.

- 1. Insert the battery and memory card. (p.16).
- Press the power button to turn on the camera. (Date & Time will display for about 3 Sec. and disappear.)
- 3. Select the AUTO mode by rotating the mode dial.
- 4. Point the camera towards the subject and compose the image by using the LCD.
- 5. Press the shutter button to capture an image.

[AUTO mode]

#### INFORMATION

• If the auto focus frame turns to red when you press the shutter button down half way, it means that the camera cannot focus on the subject. Should this be the case, the camera is unable to capture an image clearly.