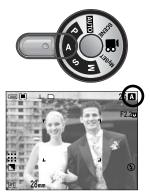

- Select the APERTURE PRIORITY mode by rotating the mode dial.
- 4. Select the desired aperture value by rotating the Rear jog dial (JOG2).
- 5. Point the camera towards the subject and compose the image by using the LCD.
- 6. Press the shutter button to capture an image.
- \* Smaller Aperture values make the object sharp but blur the background. Larger Aperture values make both the object and background sharp.

[ Aperture priority mode ]