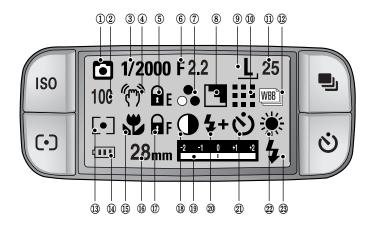

#### Rear LCD/ Finder LCD

- The LCD displays information about the shooting functions and selections.
- Refer to page 00 for more information about selecting the LCD.

[ Image & Full status ]

| No. | Description                                  | Icons                                               | Page    |
|-----|----------------------------------------------|-----------------------------------------------------|---------|
| 1   | Drive modes                                  |                                                     | p.16    |
| 2   | Image size                                   | <u>L, 3:2, 16:9, M1, M2, S1, S2, 640, 320, 160,</u> | p.11~12 |
| 3   | Self-timer/Remote controller                 | ن الله الله الله الله الله الله الله الل            | p.52    |
| 4   | Metering                                     |                                                     | p.34    |
| 5   | Battery status                               |                                                     | p.37    |
| 6   | High speed shutter mode/Camera shake warning | [ <b>+</b> ] (m)                                    | p.32    |
| 7   | Voice memo                                   | Ų                                                   | p.33    |
| 8   | Contrast                                     | $\bullet$                                           | p.51    |
| 9   | Definition                                   |                                                     | p.43    |
| 10  | Image quality                                | RAW TIFF !!!! ::: :-:                               | p.44    |
| 11  | Sharpness                                    |                                                     | p.53    |
| 12  | Focus Lock                                   | 🖬 F                                                 |         |
| 13  | Focus mode                                   | [AFS] [AFC] [MF]                                    | p.28    |

《26》

| 14 | Direct MF                           | DM                                                            |      |
|----|-------------------------------------|---------------------------------------------------------------|------|
| 15 | Focal length/Digital zoom           | 28mmX4.0                                                      | p.42 |
| 16 | Exposure compensation               | <b>-2.0</b> ₹                                                 | p.41 |
| 17 | Flash power compensation            | <b>-2.0</b> [                                                 | p.41 |
| 18 | Date imprint                        | DATE                                                          | p.40 |
| 19 | Flash                               | ⊧ <b>┑</b> ϟ <sup>A</sup> ⊚ ϟ ϟ <sup>s</sup> ϟ <sup>®</sup> 🤤 | p.50 |
| 20 | Macro                               |                                                               | p.49 |
| 21 | White balance                       | AUTO 🗮 🌨 👾 👾 🖶 K 😃 🖉                                          |      |
| 22 | ISO                                 | AUTO 50 100 200 400 800                                       |      |
| 23 | Aperture value                      | F2.2                                                          |      |
| 24 | Shutter speed                       | 1/2000                                                        |      |
| 25 | Colour space                        | A.RGB                                                         |      |
| 26 | Recording mode                      | • P A S M # ₩ ₩ ₩ ₩<br>• • • • • • • • • • • • • • • • • • •  |      |
| 27 | Number of available shots remaining | 25                                                            |      |
| 28 | Exposure lock                       | E E                                                           |      |
| 29 | Auto focus frame                    | г ¬<br>ц ц                                                    |      |
| 30 | Spot zone                           |                                                               |      |

Top LCD

| No. | Description               | Icons                                                                                                                                                                                                                                                                                                                                                                                                                                                                                                                                                                                                                                                                                                                                                                                                                                                                                                                                                                                                                                                                                                                                                                                                                                                                                                                                                                                                                                                                                                                                                                                                                                                                                                                                                                                                                                                                             | Page    |
|-----|---------------------------|-----------------------------------------------------------------------------------------------------------------------------------------------------------------------------------------------------------------------------------------------------------------------------------------------------------------------------------------------------------------------------------------------------------------------------------------------------------------------------------------------------------------------------------------------------------------------------------------------------------------------------------------------------------------------------------------------------------------------------------------------------------------------------------------------------------------------------------------------------------------------------------------------------------------------------------------------------------------------------------------------------------------------------------------------------------------------------------------------------------------------------------------------------------------------------------------------------------------------------------------------------------------------------------------------------------------------------------------------------------------------------------------------------------------------------------------------------------------------------------------------------------------------------------------------------------------------------------------------------------------------------------------------------------------------------------------------------------------------------------------------------------------------------------------------------------------------------------------------------------------------------------|---------|
| 1   | Recording mode            | ○ P A S M # ₩ ₩ ₩ < ○ P A S M # ₩ ₩ ₩                                                                                                                                                                                                                                                                                                                                                                                                                                                                                                                                                                                                                                                                                                                                                                                                                                                                                                                                                                                                                                                                                                                                                                                                                                                                                                                                                                                                                                                                                                                                                                                                                                                                                                                                                                                                                                             | p.16    |
| 2   | ISO                       | AUTO 50 100 200 400 800                                                                                                                                                                                                                                                                                                                                                                                                                                                                                                                                                                                                                                                                                                                                                                                                                                                                                                                                                                                                                                                                                                                                                                                                                                                                                                                                                                                                                                                                                                                                                                                                                                                                                                                                                                                                                                                           | p.11~12 |
| 3   | Shutter speed             | 1/2000                                                                                                                                                                                                                                                                                                                                                                                                                                                                                                                                                                                                                                                                                                                                                                                                                                                                                                                                                                                                                                                                                                                                                                                                                                                                                                                                                                                                                                                                                                                                                                                                                                                                                                                                                                                                                                                                            | p.52    |
| 4   | Camera shake warning      | Ś                                                                                                                                                                                                                                                                                                                                                                                                                                                                                                                                                                                                                                                                                                                                                                                                                                                                                                                                                                                                                                                                                                                                                                                                                                                                                                                                                                                                                                                                                                                                                                                                                                                                                                                                                                                                                                                                                 | p.34    |
| 5   | Exposure lock             | E E                                                                                                                                                                                                                                                                                                                                                                                                                                                                                                                                                                                                                                                                                                                                                                                                                                                                                                                                                                                                                                                                                                                                                                                                                                                                                                                                                                                                                                                                                                                                                                                                                                                                                                                                                                                                                                                                               | p.37    |
| 6   | Aperture value            | F2.2                                                                                                                                                                                                                                                                                                                                                                                                                                                                                                                                                                                                                                                                                                                                                                                                                                                                                                                                                                                                                                                                                                                                                                                                                                                                                                                                                                                                                                                                                                                                                                                                                                                                                                                                                                                                                                                                              | p.32    |
| 7   | Definition                | ●<br>○●                                                                                                                                                                                                                                                                                                                                                                                                                                                                                                                                                                                                                                                                                                                                                                                                                                                                                                                                                                                                                                                                                                                                                                                                                                                                                                                                                                                                                                                                                                                                                                                                                                                                                                                                                                                                                                                                           | p.33    |
| 8   | Sharpness                 |                                                                                                                                                                                                                                                                                                                                                                                                                                                                                                                                                                                                                                                                                                                                                                                                                                                                                                                                                                                                                                                                                                                                                                                                                                                                                                                                                                                                                                                                                                                                                                                                                                                                                                                                                                                                                                                                                   | p.51    |
| 9   | Image size                | <u>L, 3:2, 16:9, M1, M2, S1, S2, 640, 320, 160,</u>                                                                                                                                                                                                                                                                                                                                                                                                                                                                                                                                                                                                                                                                                                                                                                                                                                                                                                                                                                                                                                                                                                                                                                                                                                                                                                                                                                                                                                                                                                                                                                                                                                                                                                                                                                                                                               | p.43    |
| 10  | Image quality             | RAW TIFF 👯 👯 다                                                                                                                                                                                                                                                                                                                                                                                                                                                                                                                                                                                                                                                                                                                                                                                                                                                                                                                                                                                                                                                                                                                                                                                                                                                                                                                                                                                                                                                                                                                                                                                                                                                                                                                                                                                                                                                                    | p.44    |
| 11  | Number of shots remaining | 25                                                                                                                                                                                                                                                                                                                                                                                                                                                                                                                                                                                                                                                                                                                                                                                                                                                                                                                                                                                                                                                                                                                                                                                                                                                                                                                                                                                                                                                                                                                                                                                                                                                                                                                                                                                                                                                                                | p.53    |
| 12  | Drive mode                |                                                                                                                                                                                                                                                                                                                                                                                                                                                                                                                                                                                                                                                                                                                                                                                                                                                                                                                                                                                                                                                                                                                                                                                                                                                                                                                                                                                                                                                                                                                                                                                                                                                                                                                                                                                                                                                                                   |         |
| 13  | Metering                  |                                                                                                                                                                                                                                                                                                                                                                                                                                                                                                                                                                                                                                                                                                                                                                                                                                                                                                                                                                                                                                                                                                                                                                                                                                                                                                                                                                                                                                                                                                                                                                                                                                                                                                                                                                                                                                                                                   | p.28    |
| 14  | Battery status            |                                                                                                                                                                                                                                                                                                                                                                                                                                                                                                                                                                                                                                                                                                                                                                                                                                                                                                                                                                                                                                                                                                                                                                                                                                                                                                                                                                                                                                                                                                                                                                                                                                                                                                                                                                                                                                                                                   |         |
| 15  | Macro                     | e a contra | p.42    |
| 16  | Focal length              | 28mm                                                                                                                                                                                                                                                                                                                                                                                                                                                                                                                                                                                                                                                                                                                                                                                                                                                                                                                                                                                                                                                                                                                                                                                                                                                                                                                                                                                                                                                                                                                                                                                                                                                                                                                                                                                                                                                                              |         |

**《**28》

| 17 | Focus lock/ Focus mode   | F AFS AFC [MF] [DMF]                            | p.41 |
|----|--------------------------|-------------------------------------------------|------|
| 18 | Contrast                 |                                                 | p.40 |
| 19 | Compensation indicator   | -2 -1 0 +1 +2                                   | p.50 |
| 20 | Flash power compensation | <b>\$+ \$-</b>                                  | p.49 |
| 21 | Self-timer               | <u>ن</u> الله الله الله الله الله الله الله الل |      |
| 22 | White balance            | AUTO 🗮 🌨 👾 👾 崇 K 😃 🖉                            |      |
| 23 | Flash                    | ₽4^ <b>@</b>                                    |      |