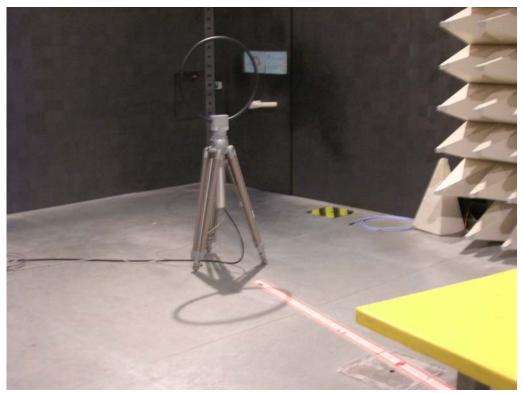

# 2. Photographs of Radiated Emissions Test Configuration

For radiated emissions 9kHz~30MHz

**FRONT VIEW** 

**REAR VIEW** 

Page No. : B4 of B7
FCC ID : NLFGUSBWLRGM