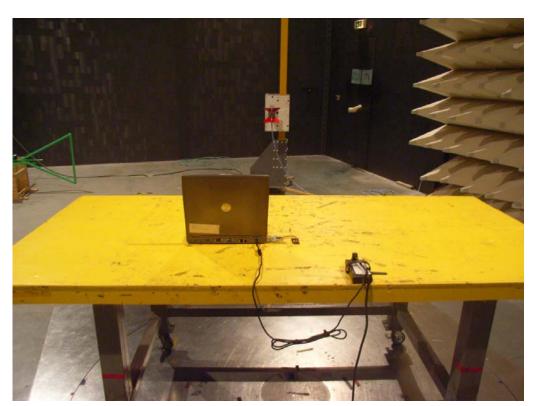

# 2. Photographs of Radiated Emissions Test Configuration

For radiated emissions 9kHz~30MHz

**FRONT VIEW** 

**REAR VIEW** 

Page No. : B4 of B7
FCC ID : NLFGUSBWLRGM

# For radiated emissions above 1GHz

# **FRONT VIEW**

# **REAR VIEW**

Page No. : B6 of B7
FCC ID : NLFGUSBWLRGM