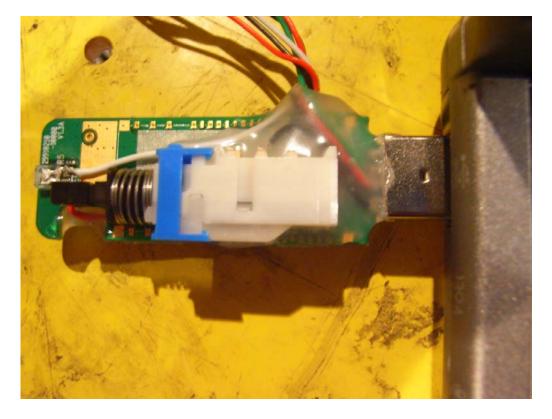

# **Appendix B. Test Photos**

Page No. : B1 of B7

FCC ID : NLFGUSBWLRGM

# 1. Photographs of Conducted Emissions Test Configuration



**FRONT VIEW** 



**REAR VIEW** 

Page No. : B2 of B7
FCC ID : NLFGUSBWLRGM



**SIDE VIEW** 

Page No. : B3 of B7 FCC ID : NLFGUSBWLRGM

# 2. Photographs of Radiated Emissions Test Configuration

For radiated emissions 9kHz~30MHz



**FRONT VIEW** 



**REAR VIEW** 

Page No. : B4 of B7
FCC ID : NLFGUSBWLRGM

# For radiated emissions 30MHz~1GHz



#### **FRONT VIEW**



**REAR VIEW** 

Page No. : B5 of B7
FCC ID : NLFGUSBWLRGM

# For radiated emissions above 1GHz



# **FRONT VIEW**



# **REAR VIEW**

Page No. : B6 of B7
FCC ID : NLFGUSBWLRGM

# **Test Fixture**



#### **FRONT VIEW**



# **REAR VIEW**

FCC ID : NLFGUSBWLRGM

Page No. : B7 of B7