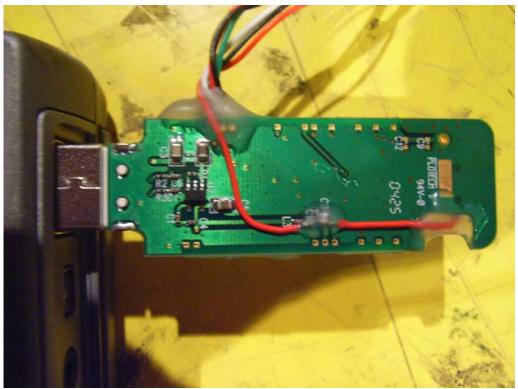

# **Appendix B. Test Photos**

Page No. : B1 of B7

FCC ID : NLFGUSBWLRGM

# 1. Photographs of Conducted Emissions Test Configuration



**FRONT VIEW** 



**REAR VIEW** 

Page No. : B2 of B7
FCC ID : NLFGUSBWLRGM



**SIDE VIEW** 

Page No. : B3 of B7 FCC ID : NLFGUSBWLRGM

# 2. Photographs of Radiated Emissions Test Configuration

For radiated emissions 9kHz~30MHz



**FRONT VIEW** 



**REAR VIEW** 

Page No. : B4 of B7
FCC ID : NLFGUSBWLRGM

# For radiated emissions 30MHz~1GHz



#### **FRONT VIEW**



**REAR VIEW** 

Page No. : B5 of B7
FCC ID : NLFGUSBWLRGM

# For radiated emissions above 1GHz



# **FRONT VIEW**



# **REAR VIEW**

Page No. : B6 of B7
FCC ID : NLFGUSBWLRGM

# **Test Fixture**



#### **FRONT VIEW**



# **REAR VIEW**

FCC ID : NLFGUSBWLRGM

Page No. : B7 of B7