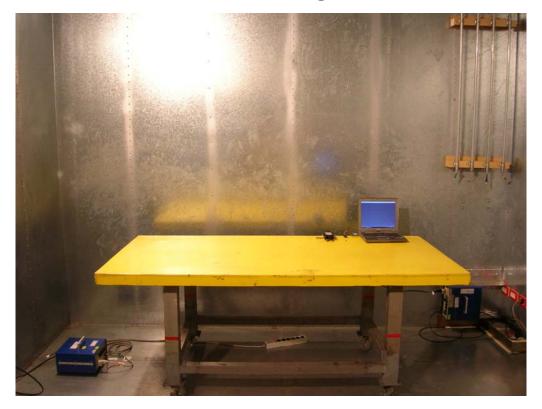

# 1. Photographs of Conducted Emissions Test Configuration

**FRONT VIEW** 

**REAR VIEW** 

Page No. : B2 of B7
FCC ID : NLFGUSBWLRGM

**SIDE VIEW** 

Page No. : B3 of B7 FCC ID : NLFGUSBWLRGM