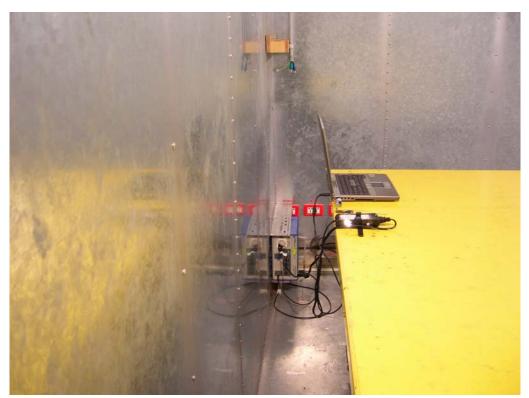

# 1. Photographs of Conducted Emissions Test Configuration

**FRONT VIEW** 

**REAR VIEW** 

Page No. : B2 of B7
FCC ID : NLFGUSBWLRGM

**SIDE VIEW** 

Page No. : B3 of B7 FCC ID : NLFGUSBWLRGM