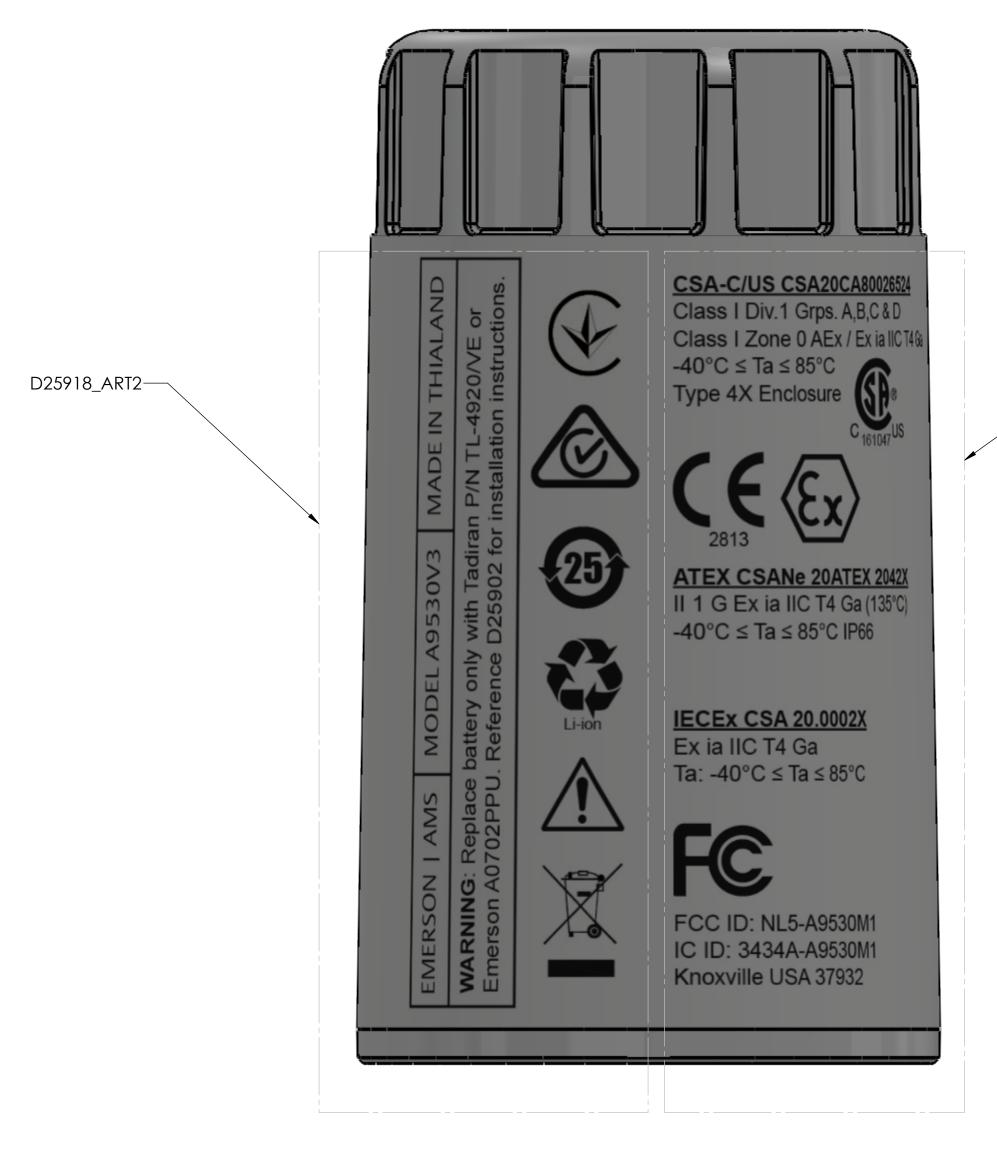

## FRONT

REAR

## NOTES:

- 1. ALL PRODUCT AND PROCESS MATERIAL TO BE REACH AND ROHS COMPLIANT.
- 2. GRAPHICS TO BE PAD PRINTED AS SHOWN WITH A TYPE P WHITE INK THEN OVEN BAKED.
- 3. ARTWORK SHOWN IS FOR REFERENCE ONLY AND IS NOT AN ACCURATE REPRESENTATION OF THE ARTWORK TO BE PRINTED. REFER TO THE LATEST REVISION OF THE INDICATE ARTWORK FILE FOR THE CORRECT ARTWORK.