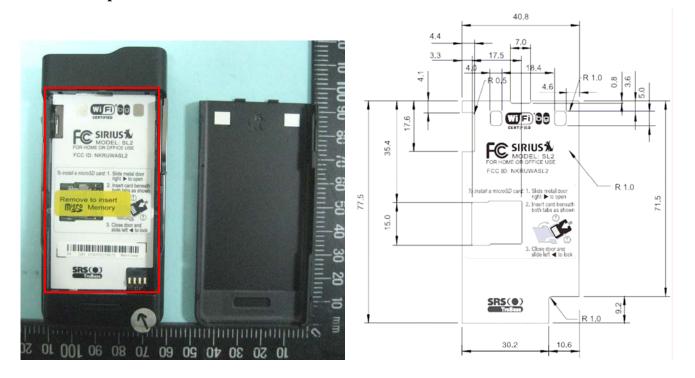

## Dear Sir,

The labeling of our Stiletto 2 with FCC ID: NKRUWASL2 is attached permanently at the battery compartment due to limited space purpose. To prevent loose or destroy by end users, the label is better to locate at the place marked in red as below illustration.