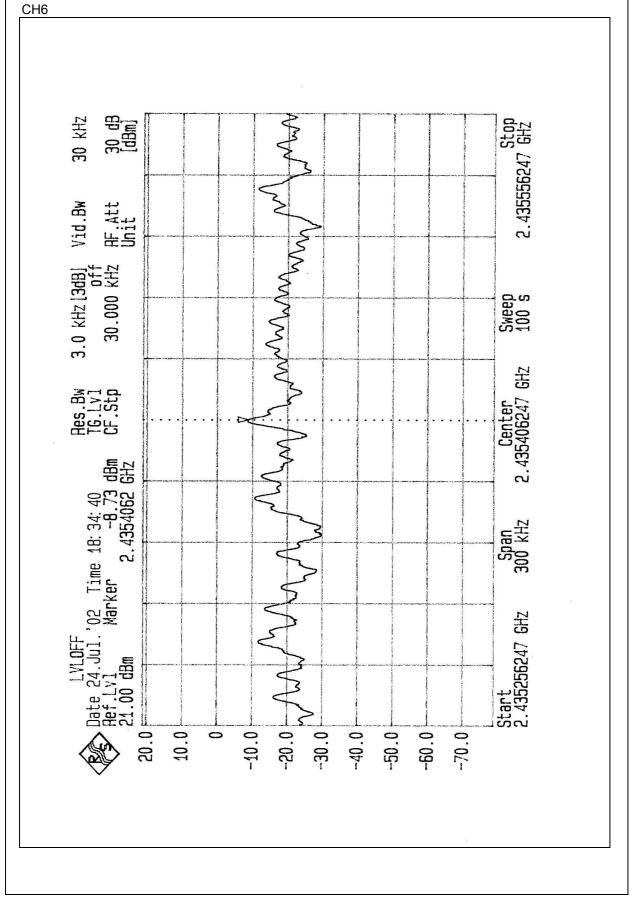

| CHANNEL | CHANNEL<br>FREQUENCY<br>(MHz) | RF POWER LEVEL<br>IN 3 kHz BW<br>(dBm) | MAXIMUM<br>LIMIT<br>(dBm) | PASS/FAIL |
|---------|-------------------------------|----------------------------------------|---------------------------|-----------|
| 1       | 2412                          | -8.73                                  | 8                         | PASS      |
| 6       | 2437                          | -8.73                                  | 8                         | PASS      |
| 11      | 2462                          | -8.65                                  | 8                         | PASS      |