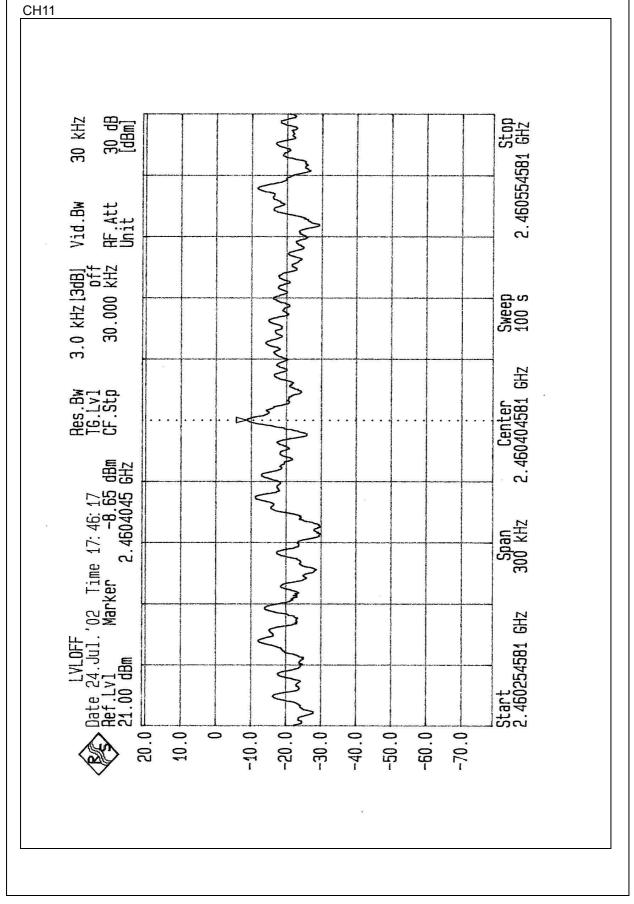

| CHANNEL | CHANNEL<br>FREQUENCY<br>(MHz) | RF POWER LEVEL<br>IN 3 kHz BW<br>(dBm) | MAXIMUM<br>LIMIT<br>(dBm) | PASS/FAIL |
|---------|-------------------------------|----------------------------------------|---------------------------|-----------|
| 1       | 2412                          | -8.73                                  | 8                         | PASS      |
| 6       | 2437                          | -8.73                                  | 8                         | PASS      |
| 11      | 2462                          | -8.65                                  | 8                         | PASS      |