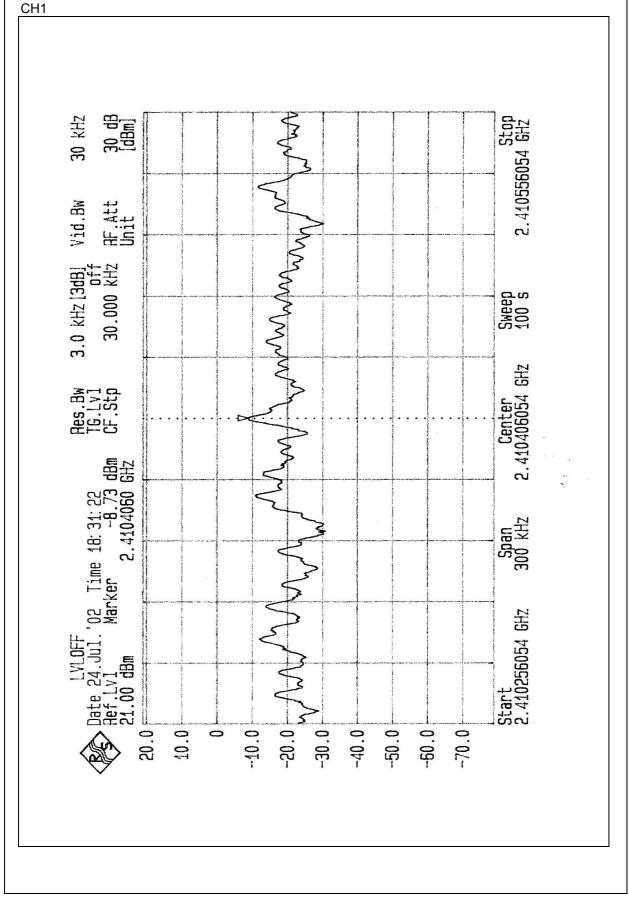

| CHANNEL | CHANNEL<br>FREQUENCY<br>(MHz) | RF POWER LEVEL<br>IN 3 kHz BW<br>(dBm) | MAXIMUM<br>LIMIT<br>(dBm) | PASS/FAIL |
|---------|-------------------------------|----------------------------------------|---------------------------|-----------|
| 1       | 2412                          | -8.73                                  | 8                         | PASS      |
| 6       | 2437                          | -8.73                                  | 8                         | PASS      |
| 11      | 2462                          | -8.65                                  | 8                         | PASS      |