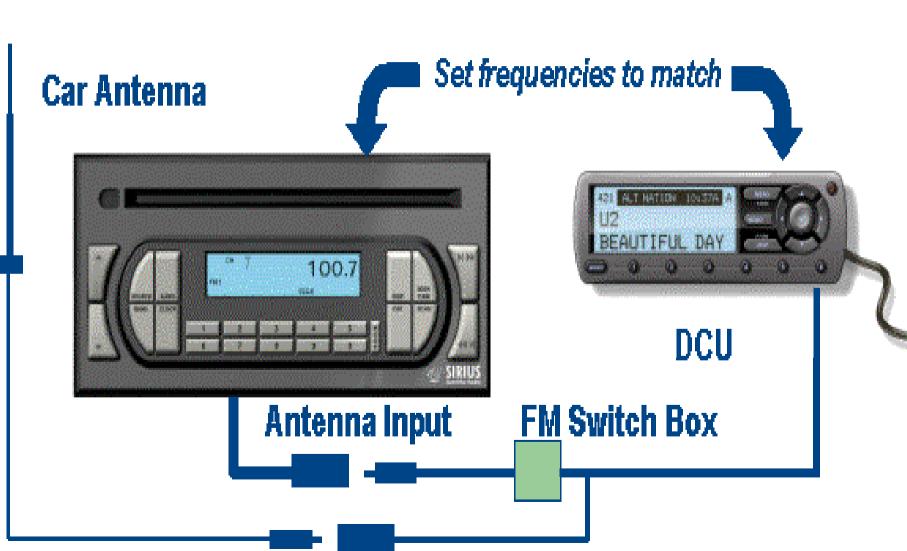

## **Justification Letter**

Product name: Satellite Radio Receiver

Model name : SIR-SL1; ST1

We confirm the following statements:

- (1) This type conncetor can not be used to connect with Antenna, and it can only connect with "FM switch box " to "Car Head unit" to provide wire-application.
- (2) Please see the block diagram. The "DCU" means "SIR-SL1 and ST1" (See attached file: SIR-SL1 and ST1 FM output connector application.pdf)