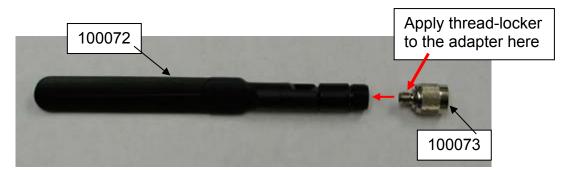

Bill of Materials for 750024 Rev B

| AgileMesh P/N | Description                                 |
|---------------|---------------------------------------------|
| 100072        | C068-510330A, paddle antenna, RP-SMA female |
| 100073        | Adapter, RP-TNC female to RP-SMA male       |
| 100059        | Thread-locker, permanent, Loc-tite 277      |

Assembly Instructions:

- 1. Apply permanent thread-locker (P/N 100059) to the threads of the RP-TNC female to RP-SMA male adapter (P/N 100073) making sure that the thread-locker does not get inside the connector area. Make sure the threads are covered all around the adapter. See Figure 1 below.
- Screw together the adapter (P/N 100073) to paddle antenna (P/N 100072). Clean off any excess thread-locker away with a Q-tip. See Figure 1 below.

Figure 1. 70024 Assembly