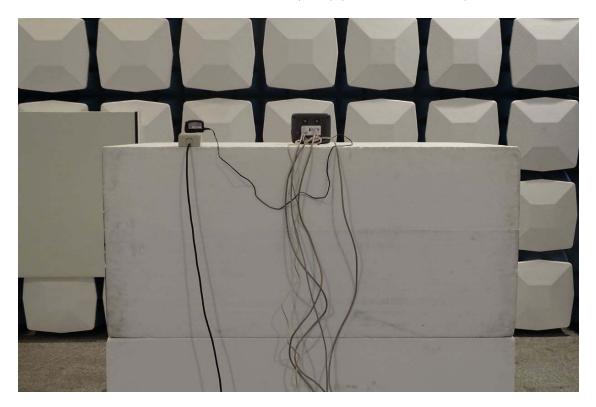

## **Attachment 1: EUT Test Setup Photographs**

Front View of Conducted Test (M/N:WA-12M12FU)

Back View of Conducted Test (M/N:WA-12M12FU)

Front View of Radiated Test (M/N:WA-12M12FU)

Back View of Radiated Test (M/N:WA-12M12FU)