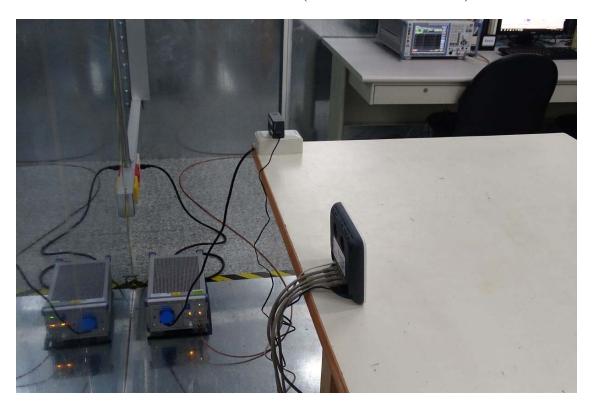

## Front View of Conducted Test (M/N:MU12AR120100-A1-A1)

Back View of Conducted Test (M/N:MU12AR120100-A1)

Front View of Radiated Test (M/N:MU12AR120100-A1)

Back View of Radiated Test (M/N:MU12AR120100-A1)