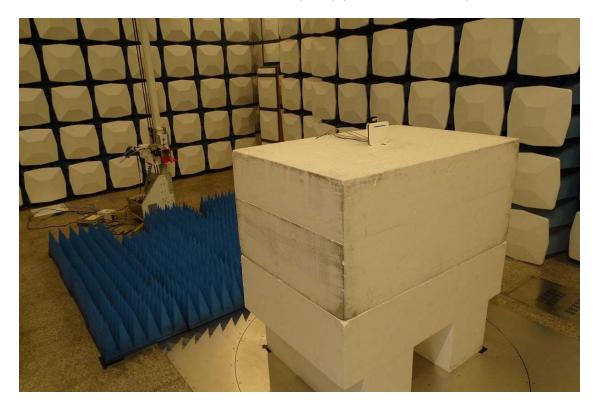

## **Attachment 1: EUT Test Setup Photographs**

Front View of Conducted Test (M/N:WA-12M12FU)

Back View of Conducted Test (M/N:WA-12M12FU)

Front View of Radiated Test (M/N:WA-12M12FU)

Back View of Radiated Test (M/N:WA-12M12FU)