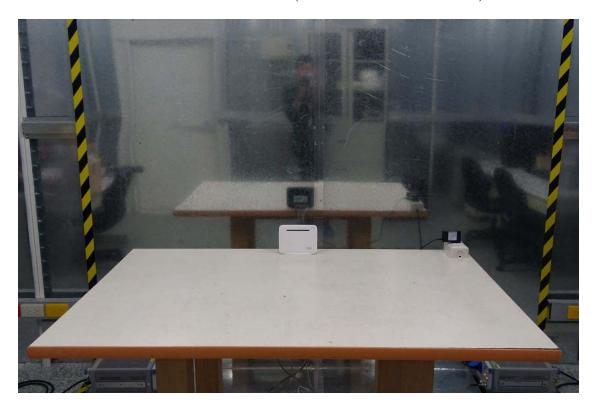

## Front View of Conducted Test (M/N:MU12AR120100-A1-A1)

Back View of Conducted Test (M/N:MU12AR120100-A1)

Front View of Radiated Test (M/N:MU12AR120100-A1)

Back View of Radiated Test (M/N:MU12AR120100-A1)