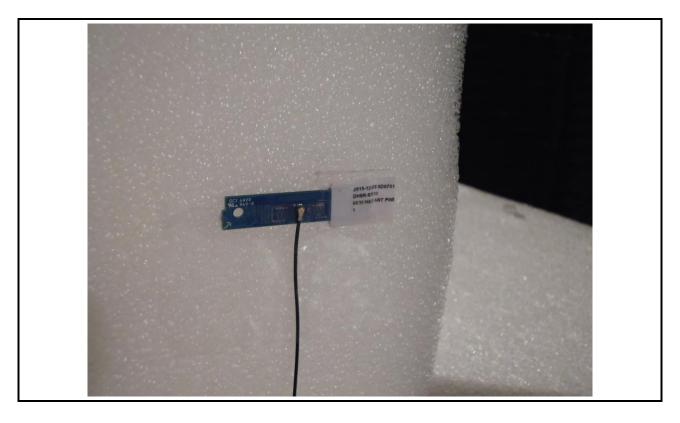

# Antenna cable length: 900mm

#### **Radiated Emission Below 1GHz Test**

Report No.: FR5D0701 Page: : 5 of 9