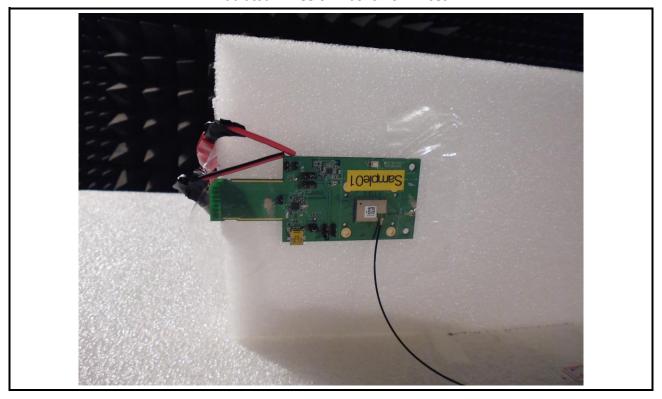

# **Radiated Emission Below 1GHz Test**

Report No.: FR5D0701 Page: : 6 of 9

# Antenna cable length: 400mm