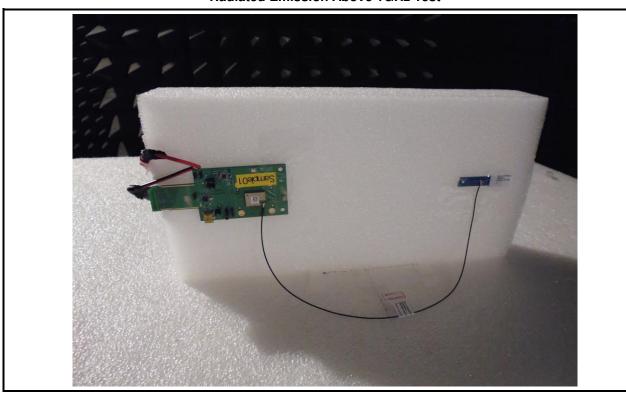

#### **Radiated Emission Below 1GHz Test**

Report No.: FR5D0701 Page: : 3 of 9

# **Radiated Emission Below 1GHz Test**

Report No.: FR5D0701 Page: : 4 of 9