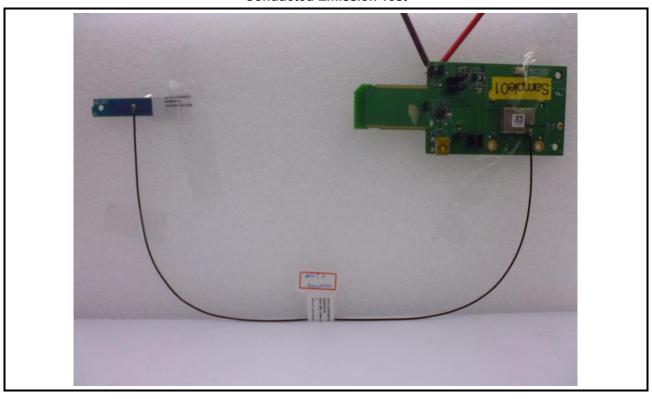

# **Photographs of the Test Configuration**

**Conducted Emission Test** 





Report No.: FR5D0701 Page: : 1 of 9



# **Conducted Emission Test**



Report No.: FR5D0701 Page: : 2 of 9



# Antenna cable length: 400mm

#### **Radiated Emission Below 1GHz Test**





Report No.: FR5D0701 Page: : 3 of 9



# **Radiated Emission Below 1GHz Test**





Report No.: FR5D0701 Page: : 4 of 9



# Antenna cable length: 900mm

#### **Radiated Emission Below 1GHz Test**





Report No.: FR5D0701 Page: : 5 of 9



# **Radiated Emission Below 1GHz Test**





Report No.: FR5D0701 Page: : 6 of 9



# Antenna cable length: 400mm

# Radiated Emission Above 1GHz Test





Report No.: FR5D0701 Page: : 7 of 9



# **Radiated Emission Above 1GHz Test**





Report No.: FR5D0701 Page: : 8 of 9



# **Radiated Emission Above 1GHz Test**



Report No.: FR5D0701 Page: : 9 of 9