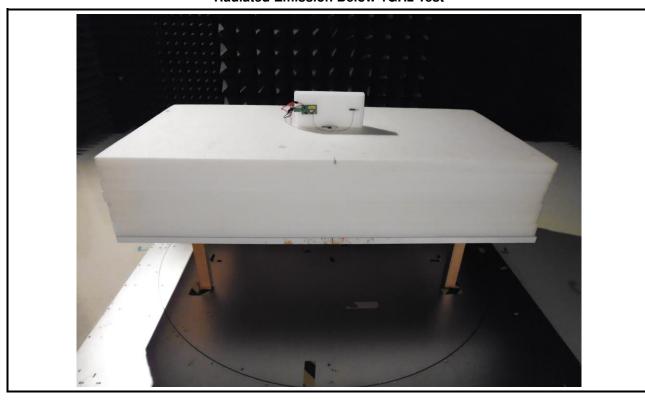

# **Photographs of the Test Configuration**

**Conducted Emission Test** 





Report No.: FR5D0701 Page: : 1 of 9



# **Conducted Emission Test**



Report No.: FR5D0701 Page: : 2 of 9



# Antenna cable length: 400mm

#### **Radiated Emission Below 1GHz Test**





Report No.: FR5D0701 Page: : 3 of 9



# **Radiated Emission Below 1GHz Test**





Report No.: FR5D0701 Page: : 4 of 9



# Antenna cable length: 900mm

#### **Radiated Emission Below 1GHz Test**





Report No.: FR5D0701 Page: : 5 of 9



# **Radiated Emission Below 1GHz Test**





Report No.: FR5D0701 Page: : 6 of 9



# Antenna cable length: 400mm

# Radiated Emission Above 1GHz Test





Report No.: FR5D0701 Page: : 7 of 9



# **Radiated Emission Above 1GHz Test**





Report No.: FR5D0701 Page: : 8 of 9



# **Radiated Emission Above 1GHz Test**



Report No.: FR5D0701 Page: : 9 of 9