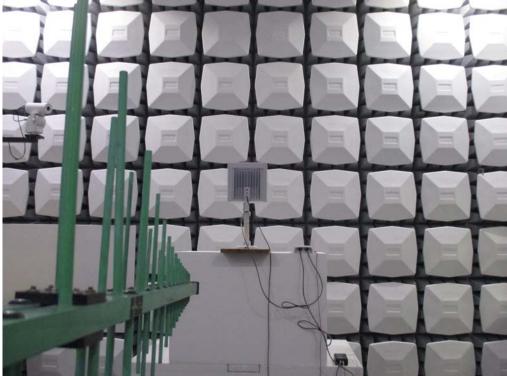

#### Adapter mode

Description : Front View of Radiated Emission Test Setup (Bilog)

Description : Back View of Radiated Emission Test Setup (Bilog)

Description : Front View of Radiated Emission Test Setup (Horn)

Description : Back View of Radiated Emission Test Setup (Horn)