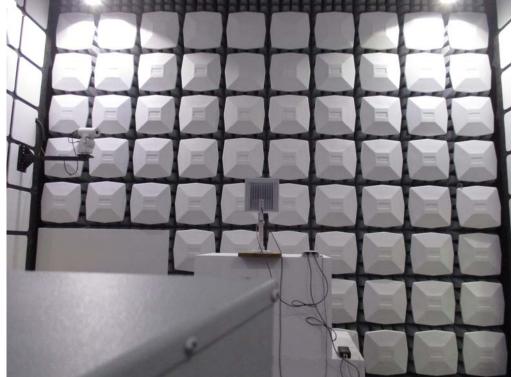

# PoE mode

Description : Front View of Radiated Emission Test Setup (Bilog)

Description : Back View of Radiated Emission Test Setup (Bilog)

Description : Front View of Radiated Emission Test Setup (Horn)

Description : Back View of Radiated Emission Test Setup (Horn)