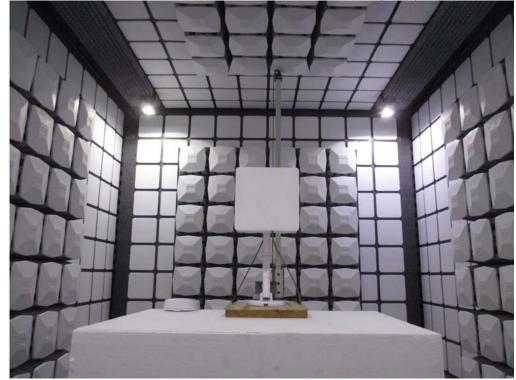

# PoE mode

Description : Front View of Radiated Emission Test Setup (Bilog)

Description : Back View of Radiated Emission Test Setup (Bilog)

Description : Front View of Radiated Emission Test Setup (Horn)