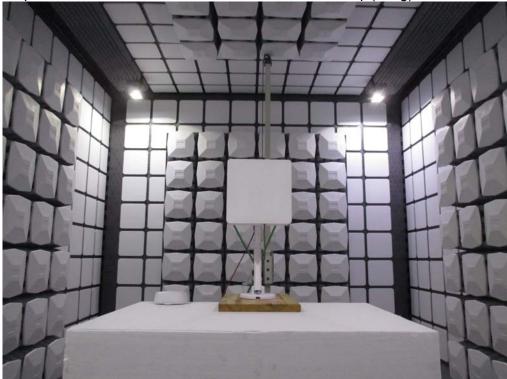

#### <Radiated Emission>

#### Adapter mode

Description : Front View of Radiated Emission Test Setup (Bilog)

Description : Back View of Radiated Emission Test Setup (Bilog)

Description : Front View of Radiated Emission Test Setup (Horn)