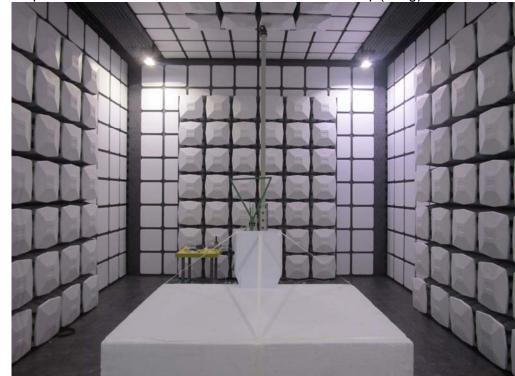

## PoE mode

Description : Front View of Radiated Emission Test Setup (Bilog)

Description : Back View of Radiated Emission Test Setup (Bilog)

Description : Front View of Radiated Emission Test Setup (Horn)