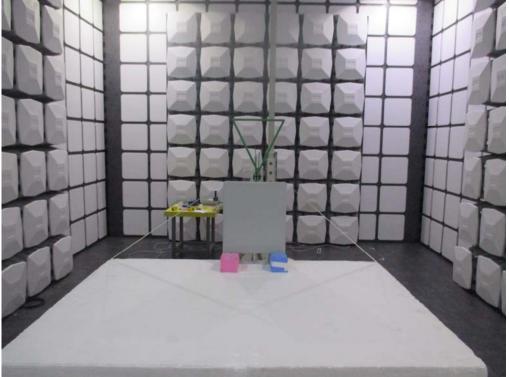

## Adapter mode

Description : Front View of Radiated Emission Test Setup (Bilog)(ADP-120VH D)

Description : Back View of Radiated Emission Test Setup (Bilog)(ADP-120VH D)

Description : Front View of Radiated Emission Test Setup (Bilog)(ADP-65JH HB)