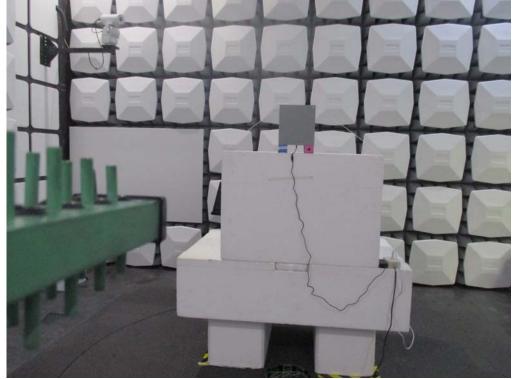

## Attachment 1: EUT Test Setup Photographs

## <Radiated Emission>

## Adapter mode

Description : Front View of Radiated Emission Test Setup (Bilog)(ADP-120VH D)



Description : Back View of Radiated Emission Test Setup (Bilog)(ADP-120VH D)







Description : Front View of Radiated Emission Test Setup (Bilog)(ADP-65JH HB)

Description : Back View of Radiated Emission Test Setup (Bilog)(ADP-65JH HB)







Description : Front View of Radiated Emission Test Setup (Horn)

Description : Back View of Radiated Emission Test Setup (Horn)





## PoE mode



Description : Front View of Radiated Emission Test Setup (Bilog)

Description : Back View of Radiated Emission Test Setup (Bilog)







Description : Front View of Radiated Emission Test Setup (Horn)

Description : Back View of Radiated Emission Test Setup (Horn)