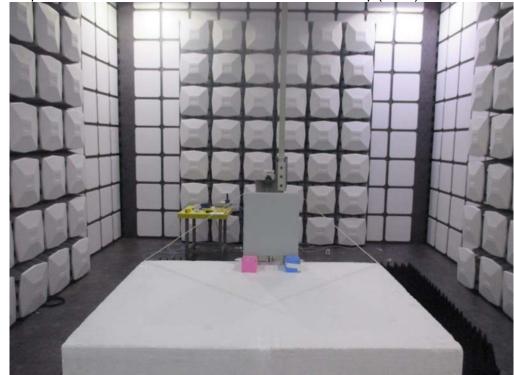

## Adapter mode

Description : Front View of Radiated Emission Test Setup (Bilog)(ADP-120VH D)

Description : Back View of Radiated Emission Test Setup (Bilog)(ADP-120VH D)

Description : Front View of Radiated Emission Test Setup (Bilog)(ADP-65JH HB)