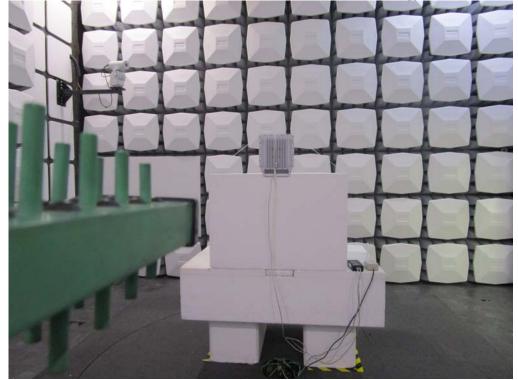

## Attachment 1: EUT Test Setup Photographs

## <Radiated Emission>

## Adapter mode

Description : Front View of Radiated Emission Test Setup (Bilog)(ADP-120VH D)



Description : Back View of Radiated Emission Test Setup (Bilog)(ADP-120VH D)







Description : Front View of Radiated Emission Test Setup (Bilog)(ADP-65JH HB)

Description : Back View of Radiated Emission Test Setup (Bilog)(ADP-65JH HB)







Description : Front View of Radiated Emission Test Setup (Horn)

Description : Back View of Radiated Emission Test Setup (Horn)





## PoE mode



Description : Front View of Radiated Emission Test Setup (Bilog)

Description : Back View of Radiated Emission Test Setup (Bilog)







Description : Front View of Radiated Emission Test Setup (Horn)

Description : Back View of Radiated Emission Test Setup (Horn)