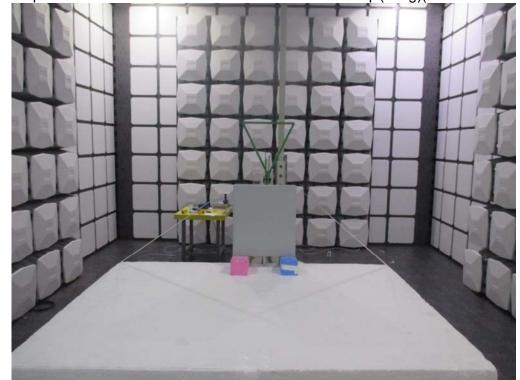

## PoE mode

Description : Front View of Radiated Emission Test Setup (Bilog)

Description : Back View of Radiated Emission Test Setup (Bilog)

Description : Front View of Radiated Emission Test Setup (Horn)