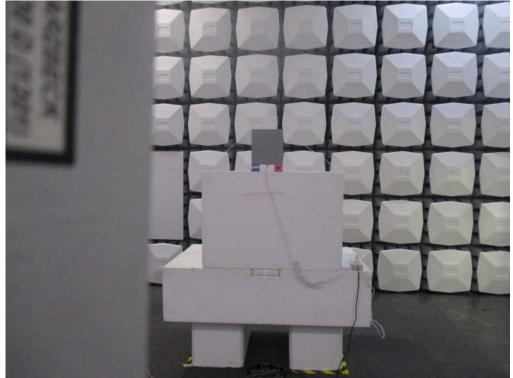

Description : Back View of Radiated Emission Test Setup (Bilog)(ADP-65JH HB)

Description : Front View of Radiated Emission Test Setup (Horn)

Description : Back View of Radiated Emission Test Setup (Horn)