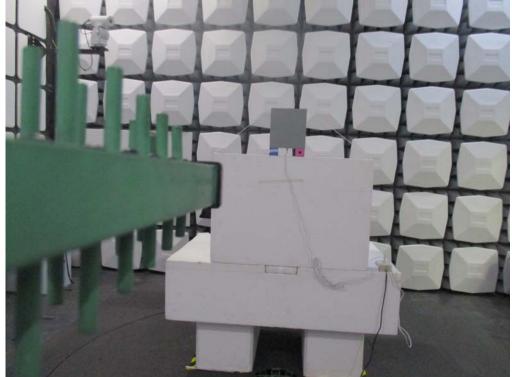

Description : Back View of Radiated Emission Test Setup (Bilog)(ADP-65JH HB)

Description : Front View of Radiated Emission Test Setup (Horn)

Description : Back View of Radiated Emission Test Setup (Horn)