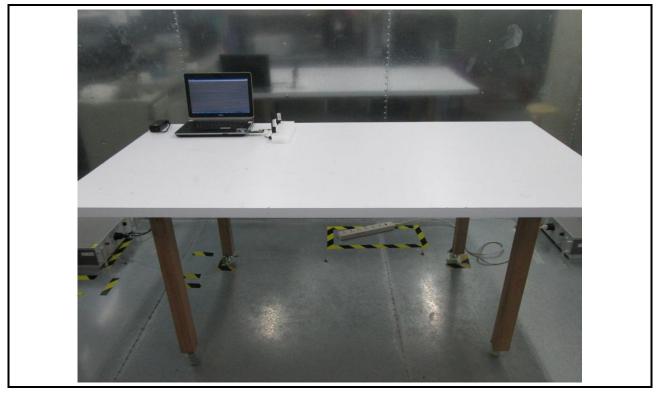

## Photographs of the Test Configuration

**Conducted Emission Test** 







## **Conducted Emission Test**





## **Radiated Emission Test**







| Project No.: 44 1966<br>Date<br>A-GI-PI<br>BOB<br>Model: DNXA-GI<br>Macel: DNXA-GI<br>Macel: DNXA-GI<br>Macel: DNXA-GI<br>Macel: DNXA-GI |                       |
|------------------------------------------------------------------------------------------------------------------------------------------|-----------------------|
| Model : DNXA-G1                                                                                                                          |                       |
| MAC : 00A05721DA21                                                                                                                       | <u>A-GI-PI</u><br>POB |
|