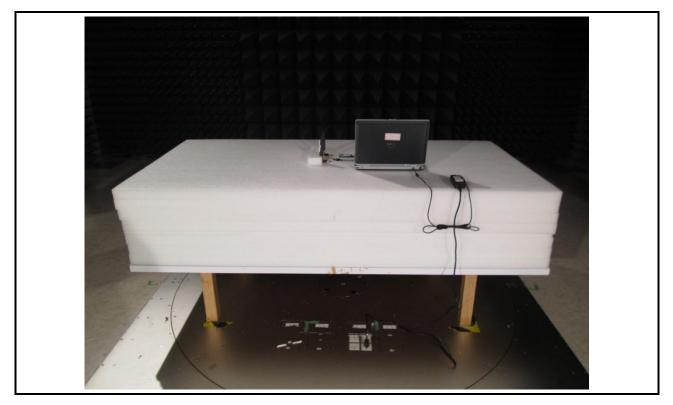

## **Radiated Emission Test**

| Project No.: 44 1966<br>Date<br>A-GI-PI<br>BOB<br>Model: DNXA-GI<br>Macel: DNXA-GI<br>Macel: DNXA-GI<br>Macel: DNXA-GI<br>Macel: DNXA-GI |                       |
|------------------------------------------------------------------------------------------------------------------------------------------|-----------------------|
| Model : DNXA-G1                                                                                                                          |                       |
| MAC : 00A05721DA21                                                                                                                       | <u>A-GI-PI</u><br>POB |
|                                                                                                                                          | MAC: 00A05721DA21     |