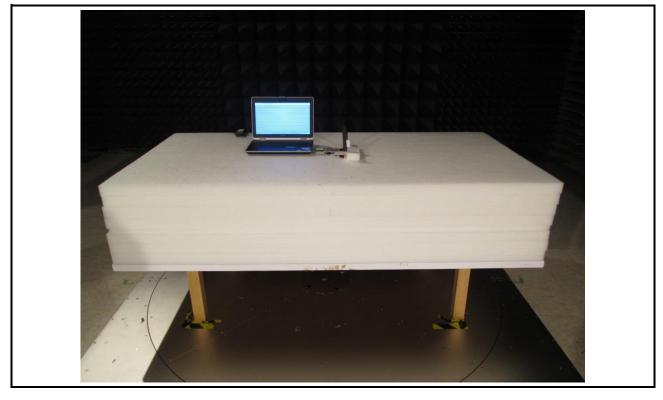

## **Radiated Emission Test**

| Project No.: 44 1966<br>Date<br>A-GI-PI<br>BOB<br>Model: DNXA-GI<br>Macel: DNXA-GI<br>Macel: DNXA-GI<br>Macel: DNXA-GI<br>Macel: DNXA-GI |                       |
|------------------------------------------------------------------------------------------------------------------------------------------|-----------------------|
| Model : DNXA-G1                                                                                                                          |                       |
| MAC : 00A05721DA21                                                                                                                       | <u>A-GI-PI</u><br>POB |
|                                                                                                                                          | MAC: 00A05721DA21     |

## **Radiated Emission Test**