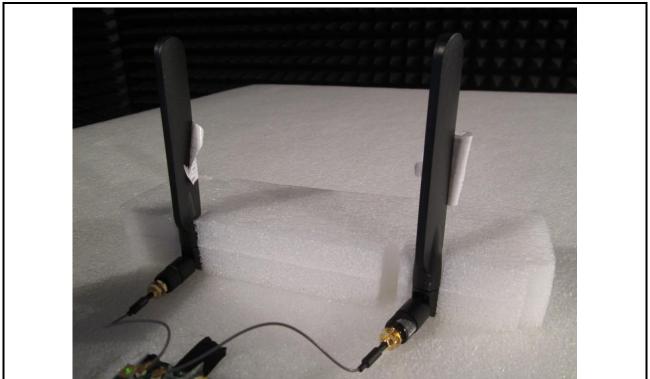

## **Radiated Emission Test**

| Project No.: 44 1966<br>Date<br>A-GI-PI<br>BOB<br>Model: DNXA-GI<br>Macel: DNXA-GI<br>Macel: DNXA-GI<br>Macel: DNXA-GI<br>Macel: DNXA-GI |                       |
|------------------------------------------------------------------------------------------------------------------------------------------|-----------------------|
| Model : DNXA-G1                                                                                                                          |                       |
| MAC : 00A05721DA21                                                                                                                       | <u>A-GI-PI</u><br>POB |
|                                                                                                                                          | MAC: 00A05721DA21     |