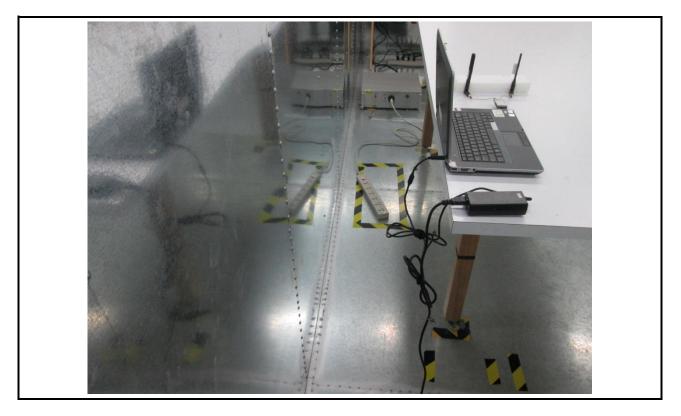

## Photographs of the Test Configuration

**Conducted Emission Test** 







## **Conducted Emission Test**





## **Radiated Emission Test**







| Project No.: 44 1966<br>Date<br>A-GI-PI<br>BOB<br>Model: DNXA-GI<br>Macel: DNXA-GI<br>Macel: DNXA-GI<br>Macel: DNXA-GI<br>Macel: DNXA-GI |                       |
|------------------------------------------------------------------------------------------------------------------------------------------|-----------------------|
| Model : DNXA-G1                                                                                                                          |                       |
| MAC : 00A05721DA21                                                                                                                       | <u>A-GI-PI</u><br>POB |
|