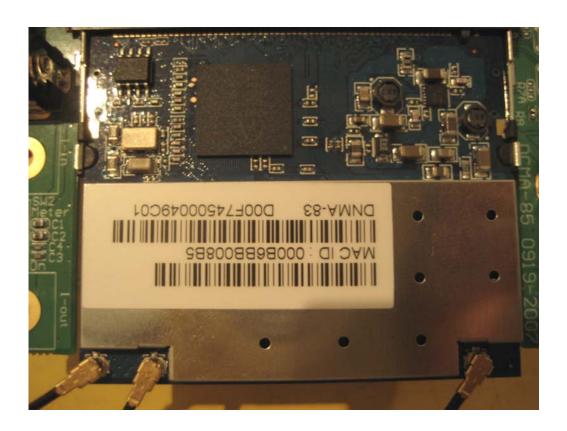

## Appendix B. Test Photos

FCC ID: NKR-DNMA83 Page No. : 1 of 16





## 1. Photographs of Conducted Emissions Test Configuration



FRONT VIEW



**REAR VIEW** 

FCC ID: NKR-DNMA83 Page No. : 2 of 16







FCC ID: NKR-DNMA83 Page No. : 3 of 16





## 2. Photographs of Radiated Emissions Test Configuration

9kHz ~30MHz



**FRONT VIEW** 



**REAR VIEW** 

FCC ID: NKR-DNMA83 Page No. : 4 of 16





 $30MHz\sim1GHz$ 

For 2.4GHz: Ant. A



**FRONT VIEW** 



**REAR VIEW** 

FCC ID: NKR-DNMA83 Page No. : 5 of 16







FCC ID: NKR-DNMA83 Page No. : 6 of 16





For 5GHz: Ant. B



**FRONT VIEW** 



**REAR VIEW** 

FCC ID: NKR-DNMA83 Page No. : 7 of 16







FCC ID: NKR-DNMA83 Page No. : 8 of 16





Ant. D

**FRONT VIEW** 



**REAR VIEW** 

FCC ID: NKR-DNMA83 Page No. : 9 of 16







FCC ID: NKR-DNMA83 Page No. : 10 of 16





Above 1GHz

For 2.4GHz: Ant. A



**FRONT VIEW** 



**REAR VIEW** 

FCC ID: NKR-DNMA83 Page No. : 11 of 16







FCC ID: NKR-DNMA83 Page No. : 12 of 16





For 5GHz: Ant. B



**FRONT VIEW** 



**REAR VIEW** 

FCC ID: NKR-DNMA83 Page No. : 13 of 16







FCC ID: NKR-DNMA83 Page No. : 14 of 16





Ant. D

FRONT VIEW





**REAR VIEW** 

FCC ID: NKR-DNMA83 Page No. : 15 of 16







FCC ID: NKR-DNMA83 Page No. : 16 of 16