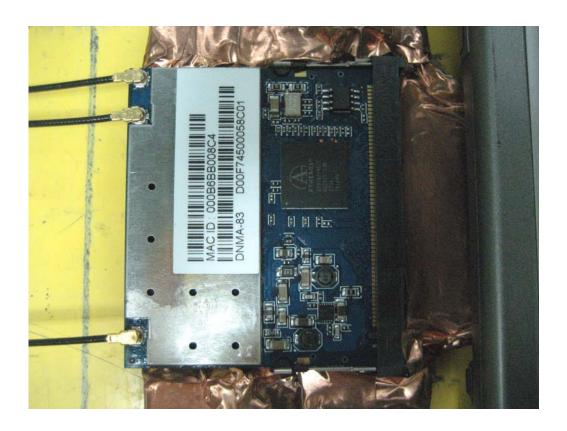

## Appendix B. Test Photos

FCC ID: NKR-DNMA83 Page No. : 1 of 16





## 1. Photographs of Conducted Emissions Test Configuration



FRONT VIEW



**REAR VIEW** 

FCC ID: NKR-DNMA83 Page No. : 2 of 16







FCC ID: NKR-DNMA83 Page No. : 3 of 16





## 2. Photographs of Radiated Emissions Test Configuration

9kHz ~30MHz



**FRONT VIEW** 



**REAR VIEW** 

FCC ID: NKR-DNMA83 Page No. : 4 of 16





 $30MHz\sim1GHz$ 

For 2.4GHz: Ant. A



**FRONT VIEW** 



**REAR VIEW** 

FCC ID: NKR-DNMA83 Page No. : 5 of 16







FCC ID: NKR-DNMA83 Page No. : 6 of 16





For 5GHz: Ant. B



**FRONT VIEW** 



**REAR VIEW** 

FCC ID: NKR-DNMA83 Page No. : 7 of 16







FCC ID: NKR-DNMA83 Page No. : 8 of 16





Ant. D

**FRONT VIEW** 



**REAR VIEW** 

FCC ID: NKR-DNMA83 Page No. : 9 of 16







FCC ID: NKR-DNMA83 Page No. : 10 of 16





Above 1GHz

For 2.4GHz: Ant. A



**FRONT VIEW** 



**REAR VIEW** 

FCC ID: NKR-DNMA83 Page No. : 11 of 16







FCC ID: NKR-DNMA83 Page No. : 12 of 16





For