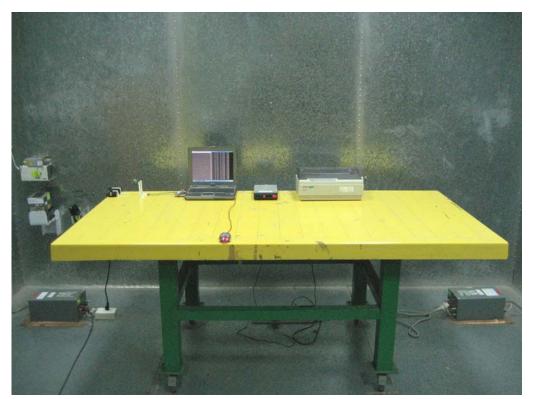

## 1. Photographs of Conducted Emissions Test Configuration

FRONT VIEW

**REAR VIEW** 

FCC ID: NKR-DNMA83 Page No. : 2 of 16

FCC ID: NKR-DNMA83 Page No. : 3 of 16