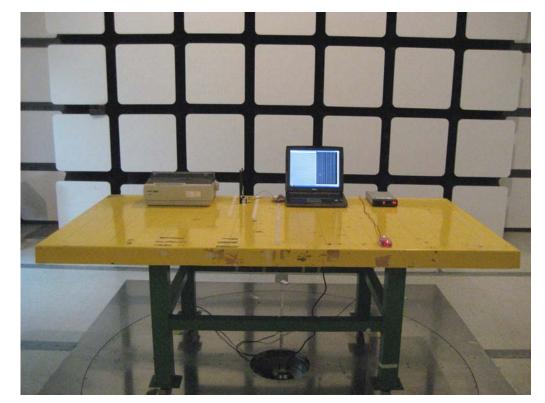

## 2. Photographs of Radiated Emissions Test Configuration

9kHz ~30MHz

**FRONT VIEW** 

**REAR VIEW** 

FCC ID: NKR-DNMA83 Page No. : 4 of 16

 $30MHz\sim1GHz$ 

For 2.4GHz: Ant. A

**FRONT VIEW** 