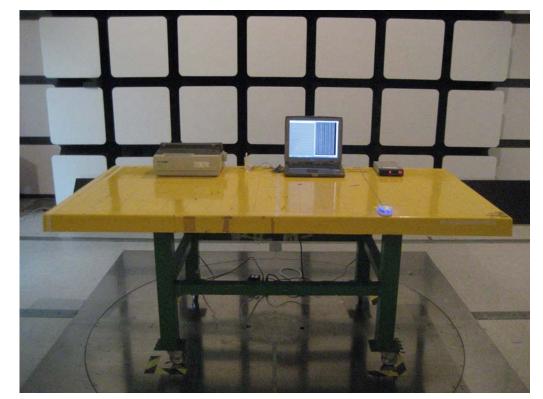

## 2. Photographs of Radiated Emissions Test Configuration

9kHz ~30MHz

**FRONT VIEW** 

**REAR VIEW** 

FCC ID: NKR-DNMA83 Page No. : 4 of 16

 $30MHz\sim1GHz$ 

For 2.4GHz: Ant. A

**FRONT VIEW** 