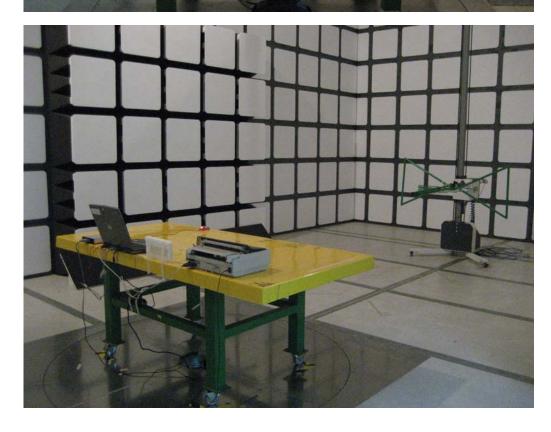

## 2. Photographs of Radiated Emissions Test Configuration

9kHz ~30MHz

**FRONT VIEW** 

**REAR VIEW** 

FCC ID: NKR-DNMA83 Page No. : 4 of 16

 $30MHz\sim1GHz$ 

For 2.4GHz: Ant. A

**FRONT VIEW** 