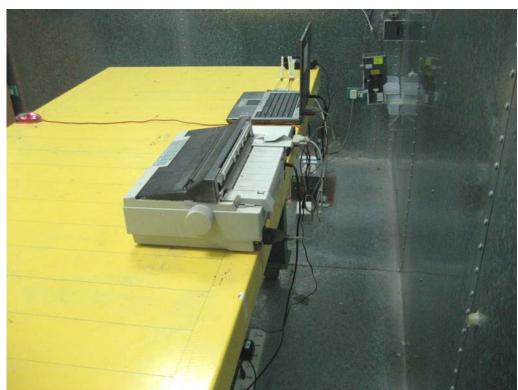

## 1. Photographs of Conducted Emissions Test Configuration

FRONT VIEW

**REAR VIEW** 

FCC ID: NKR-DNMA83 Page No. : 2 of 16

FCC ID: NKR-DNMA83 Page No. : 3 of 16