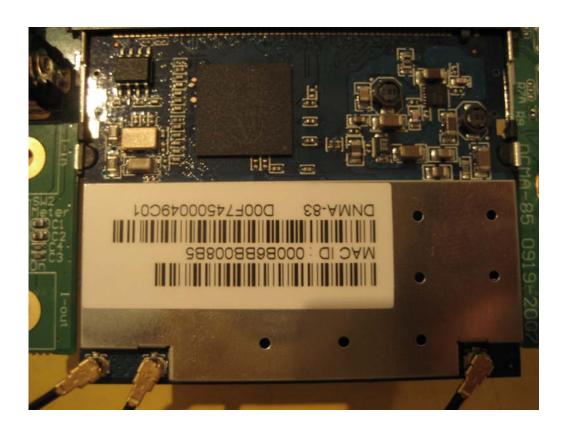

## Appendix B. Test Photos

FCC ID: NKR-DNMA83 Page No. : 1 of 16





## 1. Photographs of Conducted Emissions Test Configuration



FRONT VIEW



**REAR VIEW** 

FCC ID: NKR-DNMA83 Page No. : 2 of 16







FCC ID: NKR-DNMA83 Page No. : 3 of 16





## 2. Photographs of Radiated Emissions Test Configuration

9kHz ~30MHz



**FRONT VIEW** 



**REAR VIEW** 

FCC ID: NKR-DNMA83 Page No. : 4 of 16





 $30MHz\sim1GHz$ 

For 2.4GHz: Ant. A



**FRONT VIEW** 



**REAR VIEW** 

FCC ID: NKR-DNMA83 Page No. : 5 of 16







FCC ID: NKR-DNMA83 Page No. : 6 of 16





For 5GHz: Ant. B



**FRONT VIEW** 



**REAR VIEW** 

FCC ID: NKR-DNMA83 Page No. : 7 of 16







FCC ID: NKR-DNMA83 Page No. : 8 of 16





Ant. D

**FRONT VIEW** 



**REAR VIEW** 

FCC ID: NKR-DNMA83 Page No. : 9 of 16







FCC ID: NKR-DNMA83 Page No. : 10 of 16





Above 1GHz

For 2.4GHz: Ant. A



**FRONT VIEW** 



**REAR VIEW** 

FCC ID: NKR-DNMA83 Page No. : 11 of 16







FCC ID: NKR-DNMA83 Page No. : 12 of 16





For 5GHz: Ant. B



**FRONT VIEW** 



**REAR VIEW** 

FCC ID: NKR-DNMA83 Page No. : 13 of 16







FCC ID: NKR-DNMA83 Page No. : 14 of 16





Ant. D

FRONT VIEW





**REAR VIEW** 

FCC ID: NKR-DNMA83 Page No. : 15 of 16







FCC ID: NKR-DNMA83 Page No. : 16 of 16