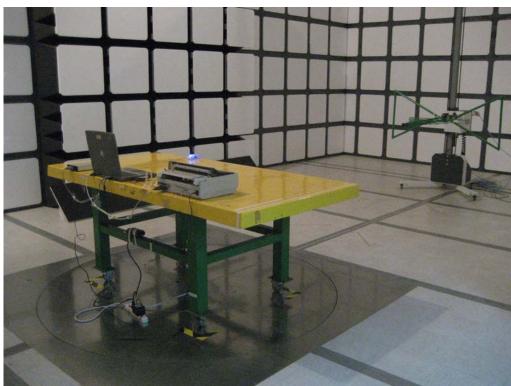

## 2. Photographs of Radiated Emissions Test Configuration

9kHz ~30MHz

**FRONT VIEW** 

**REAR VIEW** 

FCC ID: NKR-DNMA83 Page No. : 4 of 16

 $30MHz\sim1GHz$ 

For 2.4GHz: Ant. A

**FRONT VIEW** 

**REAR VIEW** 

FCC ID: NKR-DNMA83 Page No. : 5 of 16

FCC ID: NKR-DNMA83 Page No. : 6 of 16

For 5GHz: Ant. B

**FRONT VIEW** 

**REAR VIEW** 

FCC ID: NKR-DNMA83 Page No. : 7 of 16

FCC ID: NKR-DNMA83 Page No. : 8 of 16