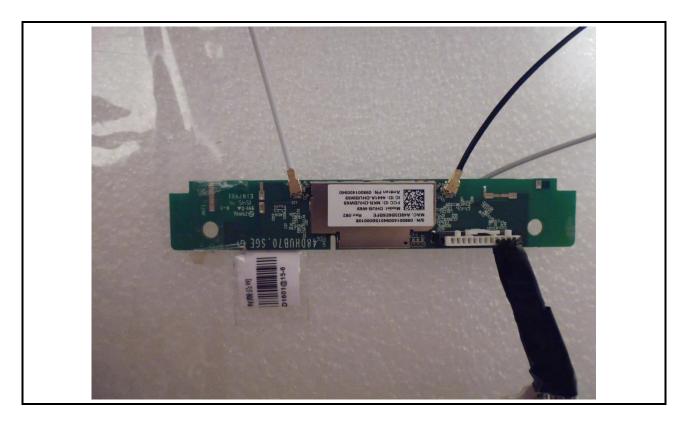

# Photographs of the Test Configuration

Conducted Emission Test WiFi on board antenna

# Conducted Emission Test WiFi on board antenna