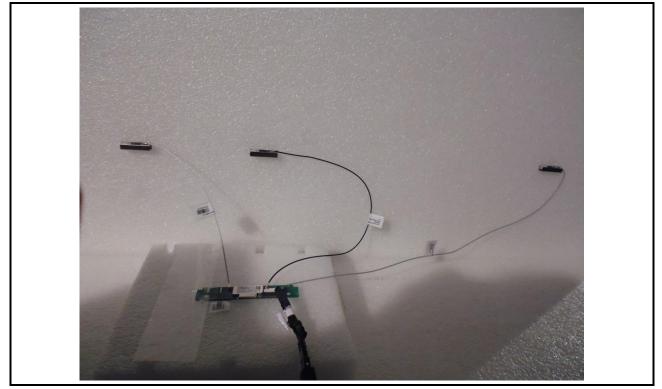

# Conducted Emission Test WiFi external antenna: model E55u

# Conducted Emission Test WiFi external antenna: model E55u

WiFi external antenna: model E55u

WiFi external antenna: model E55u

WiFi external antenna: M55

WiFi external antenna: M55

WiFi external antenna: model M65