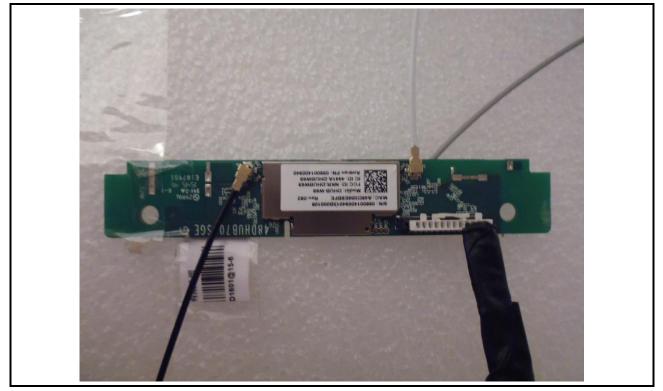

# Conducted Emission Test WiFi external antenna: model E55u

# Conducted Emission Test WiFi external antenna: model E55u

WiFi external antenna: model E55u

WiFi external antenna: model E55u

WiFi external antenna: M55

WiFi external antenna: M55

WiFi external antenna: model M65