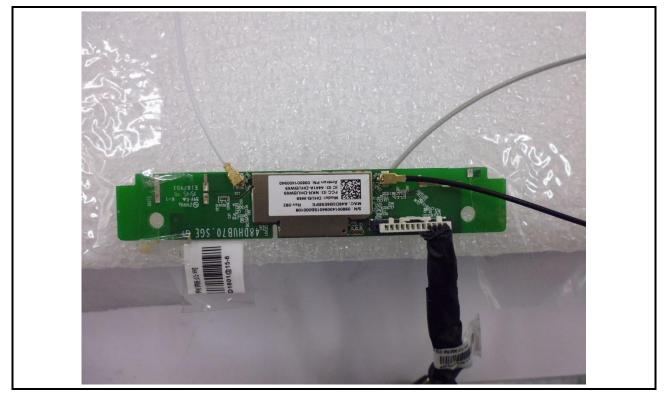

# Conducted Emission Test WiFi external antenna: model E55u

# Conducted Emission Test WiFi external antenna: model E55u

WiFi external antenna: model E55u

WiFi external antenna: model E55u

WiFi external antenna: M55

WiFi external antenna: M55

WiFi external antenna: model M65