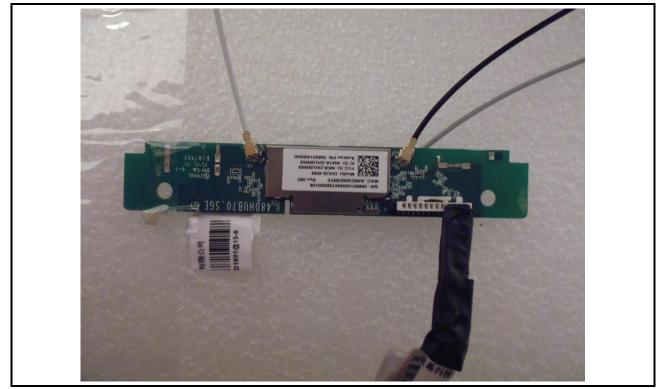

# Conducted Emission Test WiFi external antenna: model E55u

# Conducted Emission Test WiFi external antenna: model E55u

WiFi external antenna: model E55u

WiFi external antenna: model E55u

WiFi external antenna: M55

WiFi external antenna: M55

WiFi external antenna: model M65