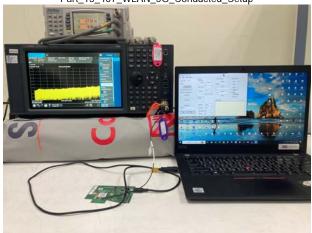

SGS Taiwan Ltd.

Report No.: TERF2401000170~73E2-P

Page: 3 of 4

Part\_15\_247\_LE\_Conduction\_Setup

Part\_15\_247\_WLAN\_2.4G\_Conduction\_Setup

Unless otherwise stated the results shown in this test report refer only to the sample(s) tested and such sample(s) are retained for 90 days only.