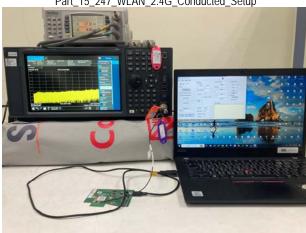

Part\_15\_247\_LE\_Radiated\_Setup

Part\_15\_247\_WLAN\_2.4G\_Conducted\_Setup

Part\_15\_407\_WLAN\_5G\_Conducted\_Setup

Part\_15\_247\_LE\_Radiated\_Setup

Part\_15\_247\_LE\_Radiated\_Setup

Unless otherwise stated the results shown in this test report refer only to the sample(s) tested and such sample(s) are retained for 90 days only.