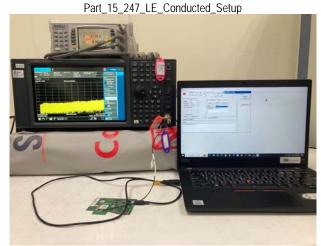

Part\_15\_247\_LE\_Radiated\_Setup

Part\_15\_247\_WLAN\_2.4G\_Conducted\_Setup

Part\_15\_407\_WLAN\_5G\_Conducted\_Setup

Part\_15\_247\_LE\_Radiated\_Setup

Part\_15\_247\_LE\_Radiated\_Setup

Unless otherwise stated the results shown in this test report refer only to the sample(s) tested and such sample(s) are retained for 90 days only.