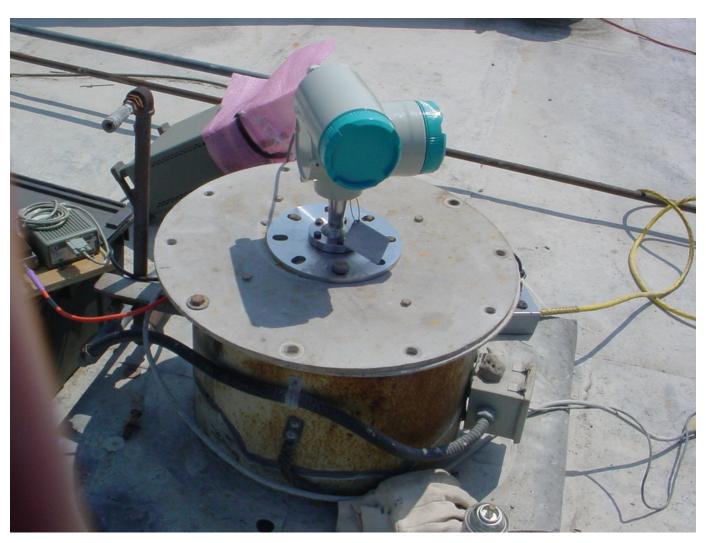

**AC/DC Power Line Conducted Emissions Test Setup** 

Carrier and spurious/harmonic emissions from the Siemens Milltronics SITRANS LR, which was mounted on top of the metal tank without ventilation, were scanned using a horn antenna at 0.2, 0.5, 1.0 and 3 meters distances.