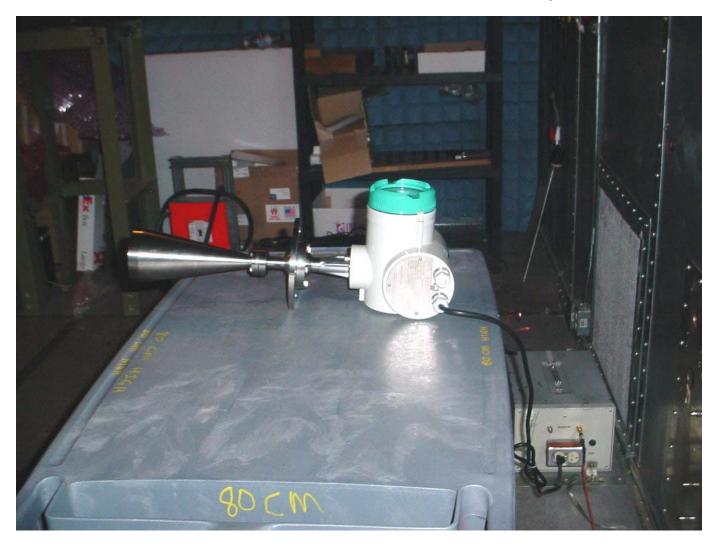

**AC/DC Power Line Conducted Emissions Test Setup** 

Carrier and spurious/harmonic emissions from the Siemens Milltronics SITRANS LR, which was mounted on top of the metal tank without ventilation, were scanned using a horn antenna at 0.2, 0.5, 1.0 and 3 meters distances.