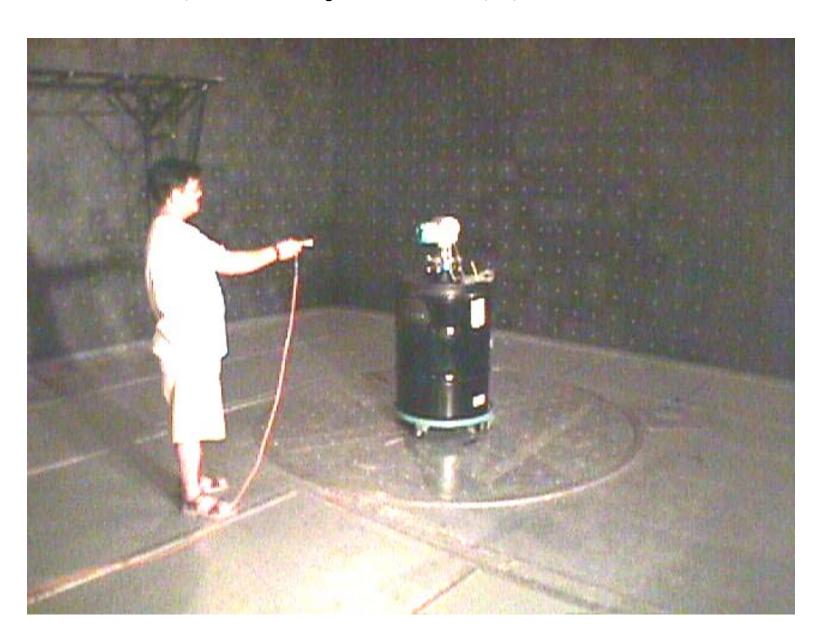

**AC/DC Power Line Conducted Emissions Test Setup** 

Carrier and spurious/harmonic emissions from the Siemens Milltronics SITRANS LR, which was mounted on top of the metal tank without ventilation, were scanned using a horn antenna at 0.2, 0.5, 1.0 and 3 meters distances.