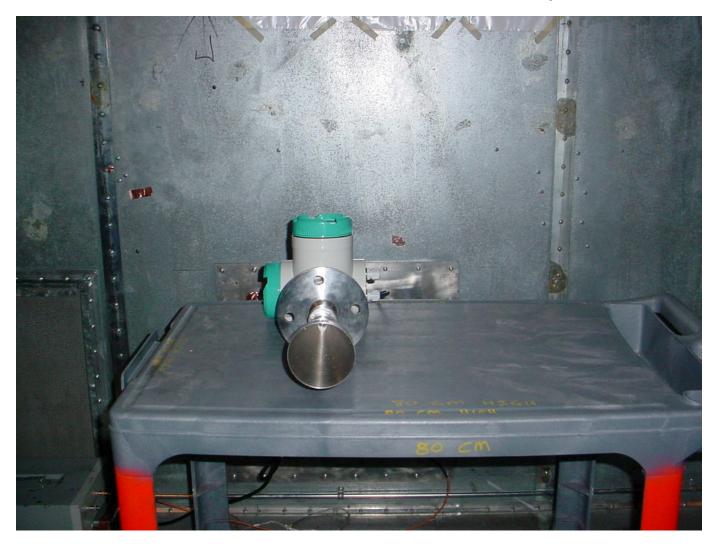

**AC/DC Power Line Conducted Emissions Test Setup** 

Carrier and spurious/harmonic emissions from the Siemens Milltronics SITRANS LR, which was mounted on top of the metal tank without ventilation, were scanned using a horn antenna at 0.2, 0.5, 1.0 and 3 meters distances.