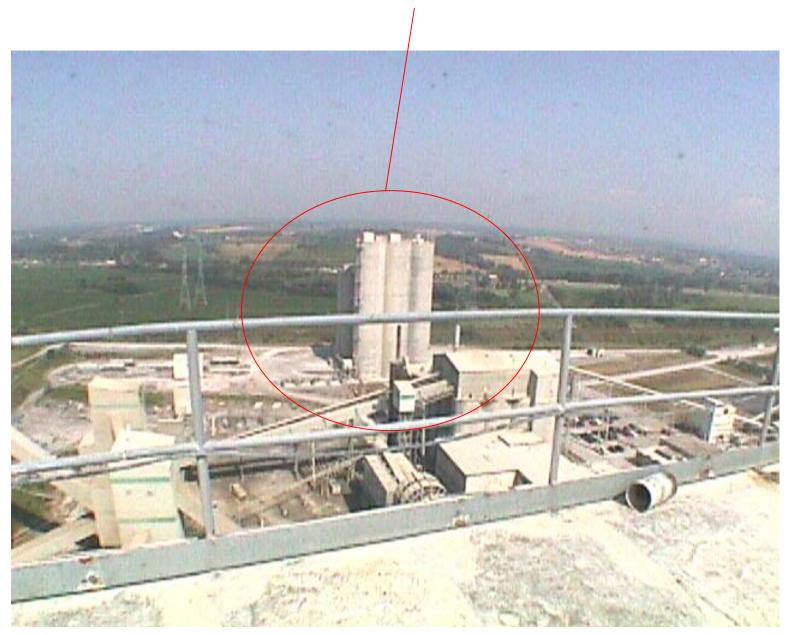

el No: 7ML5420 & 7ML5421 FCC ID: NJA-LR400-1

**Concrete cement tank contains cement** 

The Siemens Milltronics SITRANS LR mounted on top of the mouth of the Concrete Tank

Carrier and spurious/harmonic emissions from the Siemens Milltronics SITRANS LR, which was mounted on top of the concrete tank, were scanned using a horn antenna at 0.2, 0.5, 1.0 and 3 meters distances.