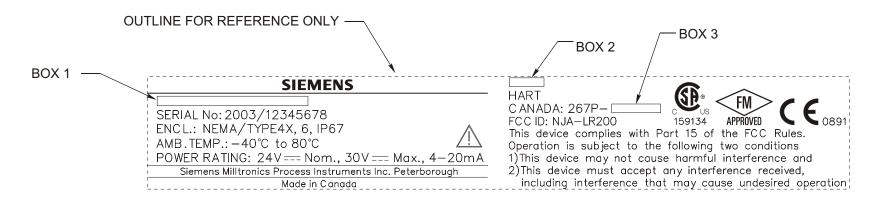

PRODUCT NAME BOX 1: SITRANS LR 200 or SITRANS Probe LR OPERATING FREQUENCY BOX 2: 5.8 GHz or 6.3 GHz (FCC STATEMENT APPEARS ONLY ON 6.3 GHz VERSION)
PRODUCT NAME BOX 3: LR 200 or Probe LR

## **NOTES:**

- 1) NAMEPLATE INFORMATION ABOVE TO APPEAR CENTERED ON STAINLESS STEEL BLANK 24251309 FOR METAL HOUSING OR DIRECTLY ON PLASTIC HOUSING.
- 2) COLOUR: ALL TEXT & ARTWORK TO BE BLACK ON SILVER OR LIGHT BASIC BACKGROUND.
- 3) ENGRAVING PROCESS IS Nd:YAG LASER MARKING.
- 4) SERIAL NUMBER & FCC NUMBER SHOWN IS FOR EXAMPLE ONLY.
- 5) ADDITIONAL INFORMATION NOT RELATING TO APPROVALS MAY BE ADDED OR REMOVED.