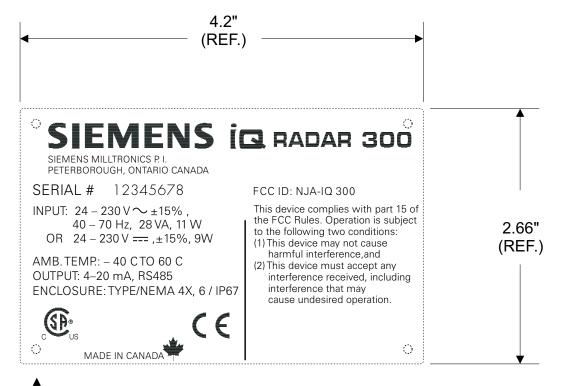

## MILLTRONICS PART No. 24251122-00

SCALE 1:1

- *NOTE*: HOLES & OUTLINES APPEAR FOR REF. ONLY

## **NOTES:**

- 1) NAMEPLATE INFORMATION ABOVE TO APPEAR CENTRED ON ALUMINUM NAMEPLATE #24250943
- 2) COLOUR: ALL TEXT & ARTWORK TO BE SILVER ON BLACK BACKGROUND.
- 3) NO REVISIONS WITHOUT PRIOR APPROVALS AUTHORIZATION.
- 4) SERIAL NUMBER SHOWN IS FOR EXAMPLE ONLY.
- 5) ENGRAVING PROCESS IS Nd:YAG LASER MARKING.

|                                                                                                                                                                                                                                                                                                                                                                                                                                                                                                                                                                                                                                                                                                                                                                                                                                                                                                                                                                                                                                                                                                                                                                                                                                                                                                                                                                                                                                                                                                                                                                                                                                                                                                                                                                                                                                                                                                                                                                                                                                                                                                                               |                                                                                  |  |      |           |                                                                                                    |  | T          |        |       |              |
|-------------------------------------------------------------------------------------------------------------------------------------------------------------------------------------------------------------------------------------------------------------------------------------------------------------------------------------------------------------------------------------------------------------------------------------------------------------------------------------------------------------------------------------------------------------------------------------------------------------------------------------------------------------------------------------------------------------------------------------------------------------------------------------------------------------------------------------------------------------------------------------------------------------------------------------------------------------------------------------------------------------------------------------------------------------------------------------------------------------------------------------------------------------------------------------------------------------------------------------------------------------------------------------------------------------------------------------------------------------------------------------------------------------------------------------------------------------------------------------------------------------------------------------------------------------------------------------------------------------------------------------------------------------------------------------------------------------------------------------------------------------------------------------------------------------------------------------------------------------------------------------------------------------------------------------------------------------------------------------------------------------------------------------------------------------------------------------------------------------------------------|----------------------------------------------------------------------------------|--|------|-----------|----------------------------------------------------------------------------------------------------|--|------------|--------|-------|--------------|
| USE DIMENSIONS ONLY - DO NOT SCALE                                                                                                                                                                                                                                                                                                                                                                                                                                                                                                                                                                                                                                                                                                                                                                                                                                                                                                                                                                                                                                                                                                                                                                                                                                                                                                                                                                                                                                                                                                                                                                                                                                                                                                                                                                                                                                                                                                                                                                                                                                                                                            |                                                                                  |  | 0    | F         | FOR CONSTRUCTION                                                                                   |  | R          | PC     | TA    | JAN<br>09/01 |
| DIMENSIONS ARE IN INCHES                                                                                                                                                                                                                                                                                                                                                                                                                                                                                                                                                                                                                                                                                                                                                                                                                                                                                                                                                                                                                                                                                                                                                                                                                                                                                                                                                                                                                                                                                                                                                                                                                                                                                                                                                                                                                                                                                                                                                                                                                                                                                                      |                                                                                  |  | Rev. | Re        | Revision / ECN Description                                                                         |  | Dra        | awn    | Appr. | Date         |
| Third Angle Projection                                                                                                                                                                                                                                                                                                                                                                                                                                                                                                                                                                                                                                                                                                                                                                                                                                                                                                                                                                                                                                                                                                                                                                                                                                                                                                                                                                                                                                                                                                                                                                                                                                                                                                                                                                                                                                                                                                                                                                                                                                                                                                        | Product Group<br>RADAR                                                           |  |      |           | Tolerance Unless Otherwise Noted: UOS 1 Place Decimal ± 0.03 Angles: 2 Place Decimal ± 0.01 ± 0.5° |  |            | Scale: |       | Size:        |
|                                                                                                                                                                                                                                                                                                                                                                                                                                                                                                                                                                                                                                                                                                                                                                                                                                                                                                                                                                                                                                                                                                                                                                                                                                                                                                                                                                                                                                                                                                                                                                                                                                                                                                                                                                                                                                                                                                                                                                                                                                                                                                                               | Date: 09 / JAN / 01                                                              |  |      |           | 3 Place Decimal ± 0.002                                                                            |  |            |        |       |              |
|                                                                                                                                                                                                                                                                                                                                                                                                                                                                                                                                                                                                                                                                                                                                                                                                                                                                                                                                                                                                                                                                                                                                                                                                                                                                                                                                                                                                                                                                                                                                                                                                                                                                                                                                                                                                                                                                                                                                                                                                                                                                                                                               | Drawn: R. CLYSDALE                                                               |  |      |           | TITLE: SIEMENS I.Q. RADAR 300,                                                                     |  |            |        |       |              |
| CONFIDENTIAL IMPORTANT NOTICE  THIS DOCUMENT REMAINS THE PROPERTY OF SIEMENS MILITRONICS AND IS SUBJECT TO RECALL. IT MAY NOT BE COPIED, AND IS ISSUED AND CAN BE UTILIZED ONLY FOR SUCH LIMITED PURPOSES AS MAY SPECIFICALLY HAVE BEEN AUTHORIZED BY SIEMENS MILITRONICS. IT IS TO BE MAINTAINED CONFIDENTIAL. SINCE IT MAY CONTAIN PROPRIETARY INFORMATION AND TRADE SECRETS OF SIEMENS MILITRONICS OR OTHERS. THE ITEMS DEPICTED MAY THEMSELVES BE THE SUBJECT OF PATENTS, INDUSTRIAL DESIGN REGISTATIONS OR OF THE STANDAY OF THE SAUD THE SUBJECT OF STANDAY OF THE SAUD THE SAUD SIEMENS MILITRONICS OR OTHERS, AND THE ISSUE OF THE SAUD | Checked: S. NGUYEN                                                               |  |      |           | FCC, CSA NAMEPLATE LASER MARKING DIAGRAM                                                           |  |            |        |       |              |
|                                                                                                                                                                                                                                                                                                                                                                                                                                                                                                                                                                                                                                                                                                                                                                                                                                                                                                                                                                                                                                                                                                                                                                                                                                                                                                                                                                                                                                                                                                                                                                                                                                                                                                                                                                                                                                                                                                                                                                                                                                                                                                                               | Approved: T. ADAM                                                                |  |      |           |                                                                                                    |  |            |        |       |              |
|                                                                                                                                                                                                                                                                                                                                                                                                                                                                                                                                                                                                                                                                                                                                                                                                                                                                                                                                                                                                                                                                                                                                                                                                                                                                                                                                                                                                                                                                                                                                                                                                                                                                                                                                                                                                                                                                                                                                                                                                                                                                                                                               | Location: PETERBOROUGH                                                           |  |      |           | LASER WARKING DIAGRAW                                                                              |  |            |        |       |              |
|                                                                                                                                                                                                                                                                                                                                                                                                                                                                                                                                                                                                                                                                                                                                                                                                                                                                                                                                                                                                                                                                                                                                                                                                                                                                                                                                                                                                                                                                                                                                                                                                                                                                                                                                                                                                                                                                                                                                                                                                                                                                                                                               | SIEMENS MILLTRONICS<br>PROCESS INSTRUMENTS INC.<br>Peterborough, Ontario, Canada |  |      | ENTS INC. | DRAWING No: 24251122                                                                               |  |            |        |       | Rev.         |
| COPYRIGHT SIEMENS MILLTRONICS PROCESS INSTRUMENTS INC. ALL RIGHTS RESERVED                                                                                                                                                                                                                                                                                                                                                                                                                                                                                                                                                                                                                                                                                                                                                                                                                                                                                                                                                                                                                                                                                                                                                                                                                                                                                                                                                                                                                                                                                                                                                                                                                                                                                                                                                                                                                                                                                                                                                                                                                                                    | File No. 2425112200                                                              |  |      |           | Plot at: 1:1                                                                                       |  | Sheet 1 Of |        | 1     |              |