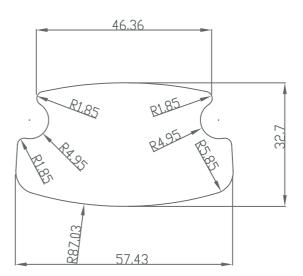

## 料號:78-100-715 材質:消銀龍 尺寸:請依照圖面標示尺寸為依據

| _ |                                     |   |             |           |           |         |      |           |                    |        |       |    |  |
|---|-------------------------------------|---|-------------|-----------|-----------|---------|------|-----------|--------------------|--------|-------|----|--|
| I |                                     |   |             |           |           |         |      |           | MODEL:             |        | SHEET | OF |  |
| I |                                     |   |             |           |           |         |      |           | UNIT               | mm     | SCALE |    |  |
| ſ |                                     |   |             |           |           |         |      | DWG.BY    | JAMES              | DATE   |       |    |  |
| ſ |                                     |   |             |           |           |         |      | DES.BY    | JAMES              | DWG.NO |       |    |  |
| I | NO DATE<br>DIMENSION<br>1~4<br>4~18 |   | DESCRIPTION |           |           |         | AP   | PROVAL    | APPD.BY            |        | REV.  |    |  |
| ſ |                                     |   | TOLERANCE   | DIMENSION | TOLERANCE | DIMENS  | SION | TOLERANCE | DWG.NAME:          |        |       |    |  |
| Г |                                     |   | ±0.1        | 30~50     | ±0.25     | 120~250 |      | ±0.5      | Biron wine.        |        |       |    |  |
| ŀ |                                     |   |             |           |           | 250~400 |      |           | DEXIN CORPORATION. |        |       |    |  |
| L |                                     |   | ±0.15       | 50~80     | ±0.3      |         |      | ±0.6      |                    |        |       |    |  |
| I | 18~3                                | 0 | ±0.2        | 80~120    | ±0.4      | 400~    | ±0.8 |           |                    |        |       |    |  |
|   |                                     |   |             |           |           |         |      |           |                    |        |       |    |  |