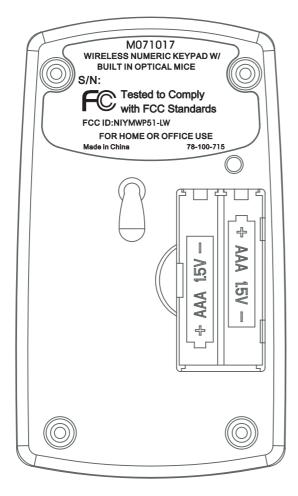

SCALE 1.000

## 料號:78-100-715 材質:消銀龍 尺寸:請依照圖面標示尺寸為依據

| _ |                                     |   |             |           |           |         |      |           |                    |        |       |    |  |
|---|-------------------------------------|---|-------------|-----------|-----------|---------|------|-----------|--------------------|--------|-------|----|--|
| I |                                     |   |             |           |           |         |      |           | MODEL:             |        | SHEET | OF |  |
| I |                                     |   |             |           |           |         |      |           | UNIT               | mm     | SCALE |    |  |
| ſ |                                     |   |             |           |           |         |