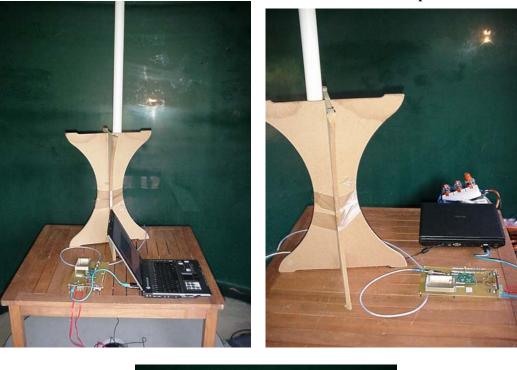

Test Report No **70528.1** Report date: 29 June 2007

Radiated emissions test set up

EMC Technologies (NZ) Ltd STREET ADDRESS - 47 MacKelvie Street, Grey Lynn, Auckland, NZ POSTAL ADDRESS - PO Box 68 307, Newton, Auckland, New Zealand Tf: +64 9 360 0862 Fax: +64 9 360 0861 E-mail: <u>aucklab@ihug.co.nz</u> Web Site: <u>www.emctech.com.au</u> Page 34 of 37