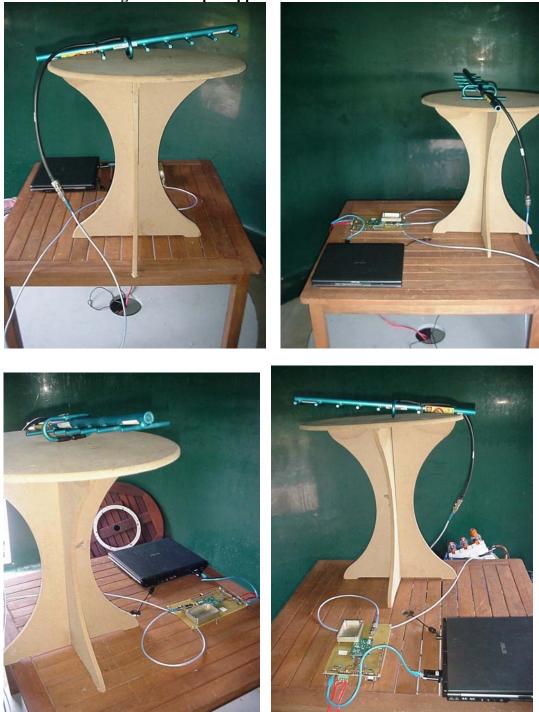

Report date: 29 June 2007

BMO902J Omni Directional Antenna Test Set Up

EMC Technologies (NZ) Ltd STREET ADDRESS - 47 MacKelvie Street, Grey Lynn, Auckland, NZ POSTAL ADDRESS - PO Box 68 307, Newton, Auckland, New Zealand

E-mail: aucklab@ihug.co.nz Web Site: www.emctech.com.au Page 36 of 37

Tf: +64 9 360 0862 Fax: +64 9 360 0861

Report date: 29 June 2007