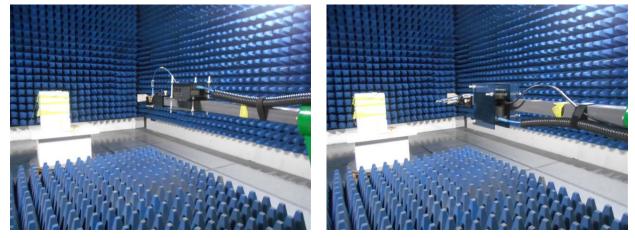

Photograph Annex A:

**Test Configuration Photographs** 

Schneider Electric Systems Canada Inc.

OM900

O-Series 900MHz FHSS Data Radio

 REPORT:
 E1907-1185-1 Rev 1

 DATE:
 December, 2019

| Number | Photograph Description                                             |
|--------|--------------------------------------------------------------------|
| 1      |                                                                    |
| 2      |                                                                    |
| 3      |                                                                    |
| 4      |                                                                    |
| 5      | Digital device and Receiver radiated emission – Test configuration |
| 6      |                                                                    |
| 7      |                                                                    |
| 8      |                                                                    |
| 9      |                                                                    |
| 10     |                                                                    |
| 11     |                                                                    |
| 12     |                                                                    |
| 13     |                                                                    |
| 14     |                                                                    |
| 15     |                                                                    |
| 16     |                                                                    |
| 17     |                                                                    |
| 18     |                                                                    |
| 19     |                                                                    |
| 20     |                                                                    |
| 21     |                                                                    |
| 22     |                                                                    |
| 23     |                                                                    |
| 24     |                                                                    |
| 25     |                                                                    |
| 26     | Transmitter Restricted Bands – Test Configurations                 |
| 27     |                                                                    |
| 28     |                                                                    |
| 29     |                                                                    |
| 30     |                                                                    |
| 31     |                                                                    |
| 32     |                                                                    |
| 33     |                                                                    |
| 34     |                                                                    |
| 35     |                                                                    |
| 36     |                                                                    |
| 37     |                                                                    |
| 38     |                                                                    |
| 39     |                                                                    |
| 40     |                                                                    |
| 41     |                                                                    |
| 42     |                                                                    |
| 43     | Antenna Port Conducted Emission – Test Configuration               |

This document may not be reproduced, except in full, without written approval from EMC Bayswater Pty Ltd.

Photograph 2

Photograph 3

Photograph 4

Photograph 9

Photograph 10

Photograph 12

Photograph 13