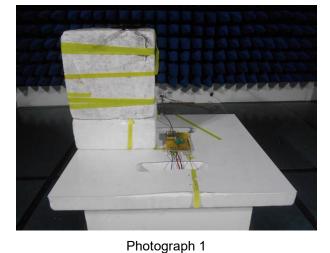

Photograph Annex A:

**Test Configuration Photographs** 

Schneider Electric Systems Canada Inc.

OM900

O-Series 900MHz FHSS Data Radio

 REPORT:
 E1907-1185-1 Rev 1

 DATE:
 December, 2019

| Number | Photograph Description                                             |
|--------|--------------------------------------------------------------------|
| 1      |                                                                    |
| 2      |                                                                    |
| 3      |                                                                    |
| 4      |                                                                    |
| 5      | Digital device and Receiver radiated emission – Test configuration |
| 6      |                                                                    |
| 7      |                                                                    |
| 8      |                                                                    |
| 9      |                                                                    |
| 10     |                                                                    |
| 11     |                                                                    |
| 12     |                                                                    |
| 13     |                                                                    |
| 14     |                                                                    |
| 15     |                                                                    |
| 16     |                                                                    |
| 17     |                                                                    |
| 18     |                                                                    |
| 19     |                                                                    |
| 20     |                                                                    |
| 21     |                                                                    |
| 22     |                                                                    |
| 23     |                                                                    |
| 24     |                                                                    |
| 25     |                                                                    |
| 26     | Transmitter Restricted Bands – Test Configurations                 |
| 27     |                                                                    |
| 28     |                                                                    |
| 29     |                                                                    |
| 30     |                                                                    |
| 31     |                                                                    |
| 32     |                                                                    |
| 33     |                                                                    |
| 34     |                                                                    |
| 35     |                                                                    |
| 36     |                                                                    |
| 37     |                                                                    |
| 38     |                                                                    |
| 39     |                                                                    |
| 40     |                                                                    |
| 41     |                                                                    |
| 42     |                                                                    |
| 43     | Antenna Port Conducted Emission – Test Configuration               |