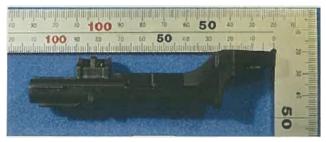

## Fr Antenna / Rr1 Antenna / Rr2 Antenna (Representative)

**Front View** 

**Rear View** 

**Top View** 

**Bottom View** 

**Left View** 

**Right View** 