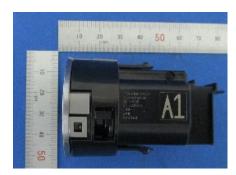

# Computer Assy, Smart Key (Representative) Appearance

**Rear View** 

Side

Side

**Top View** 