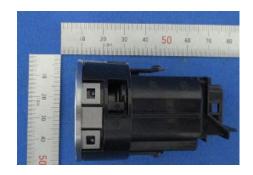

## **Photographs of Smart LF Oscillator Model TMLF19T-2**

# Computer Assy, Smart Key (Representative) Appearance



**Rear View** 



Side



Side



**Top View** 



#### **Bottom View**



## **Door Antenna** (Representative)

**Top View** 



**Front View** 



**Left View** 

**Bottom View** 

**Right View** 





.

**Rear View** 



## o Back Door Antenna (Representative)

**Top View** 



**Front View** 



**Left View** 

**Bottom View** 



**Right View** 



**Rear View** 



## Fr Antenna / Rr1 Antenna / Rr2 Antenna (Representative)

**Front View** 



**Rear View** 



**Top View** 



**Bottom View** 



**Left View** 



**Right View** 



## o Immobilizer Antenna (Representative)

Left View



**Side View** 



**Rear View** 



**Top View** 



**Bottom View** 



**Front View**