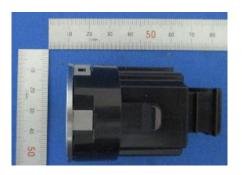

# Computer Assy, Smart Key (Representative) Appearance

**Rear View** 

Side

Side

**Top View** 