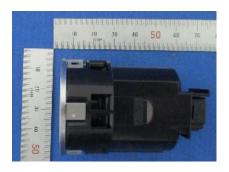

## **Door Antenna** (Representative)

**Top View** 

**Front View** 

**Left View** 

**Bottom View** 

**Right View** 

.

**Rear View** 