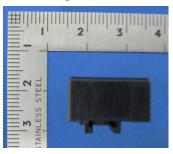

# Computer Assy, Smart Key (Representative) Appearance

**Rear View** 

Side

Side

**Top View** 