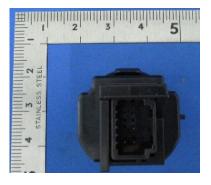

## **Photographs of Smart LF Oscillator Model TMLF19T-2**

# Computer Assy, Smart Key (Representative) Appearance



**Rear View** 



Side



Side



**Top View** 



#### **Bottom View**



## **Door Antenna** (Representative)

**Top View** 



**Front View** 



**Left View** 

**Bottom View** 

**Right View** 





.

**Rear View** 



## o Back Door Antenna (Representative)

**Top View** 



**Front View** 



**Left View** 

**Bottom View** 



**Right View** 



**Rear View** 



## Fr Antenna / Rr1 Antenna / Rr2 Antenna (Representative)

**Front View** 



**Rear View** 



**Top View** 



**Bottom View** 



**Left View** 



**Right View** 



## o Immobilizer Antenna (Representative)

Left View



**Side View** 



**Rear View** 



**Top View** 



**Bottom View** 



**Front View**