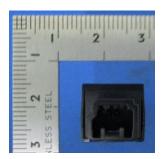

# Computer Assy, Smart Key (Representative) Appearance

**Rear View** 

Side

Side

**Top View** 