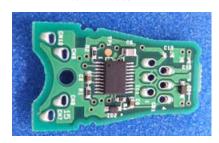

## O Computer Assy, Smart Key (Representative)

**Appearance** 

Front View

**Printed Circuit Board** 

Front View

Rear View