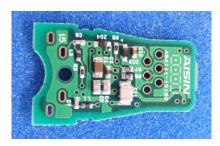

## O Computer Assy, Smart Key (Representative)

**Appearance** 

Front View

**Printed Circuit Board** 

Front View

Rear View