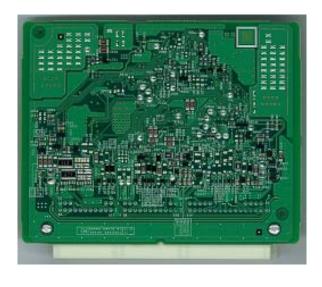

## O Computer Assy, Smart Key (Representative)

**Appearance** 

Front View

**Printed Circuit Board** 

Front View

Rear View