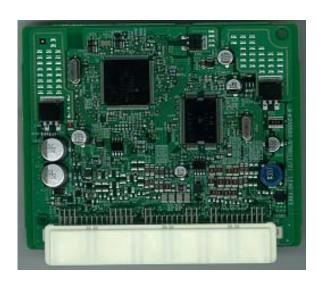

## O Computer Assy, Smart Key (Representative)

**Appearance** 

Front View

**Printed Circuit Board** 

Front View

Rear View