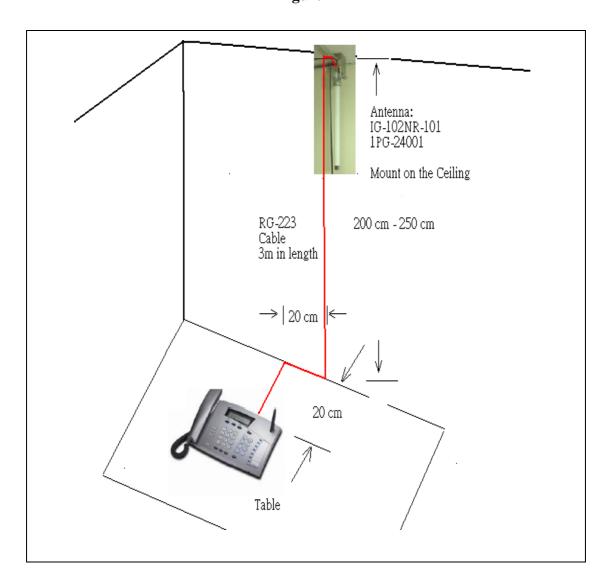

## Antenna Part No.: IG-102NR-101/1PG-24001

- 1. Mount the Antenna on ceiling / wall like figure 4 below.
- 2. Arrange the wire way like figure 4.
- 3. Connect the RG-322 cabel to BASE of external antenna port.

  Refer to Fgure 2

Figure 4