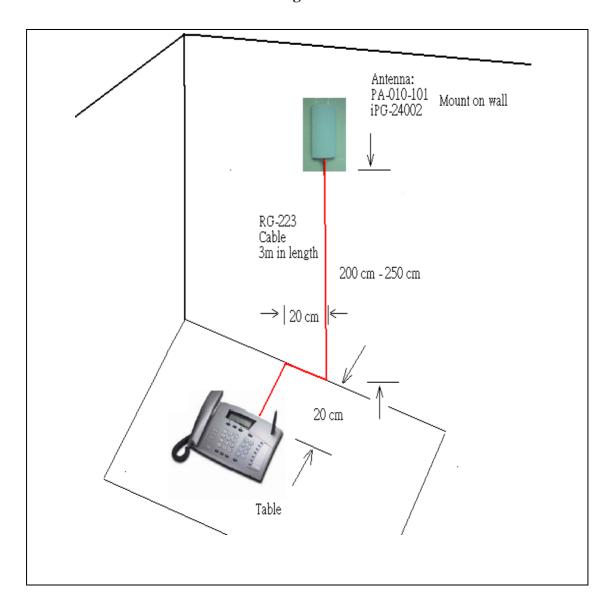

## Antenna Part No.: PA-010-101/ 1PG-24002

- 1. Mount the Antenna on wall like figure 3 below.
- 2. Arrange the wire way like figure 3.
- 3. Connect the RG-322 cabel to BASE of external antenna port.

  Refer to Fgure 2

Figure 3