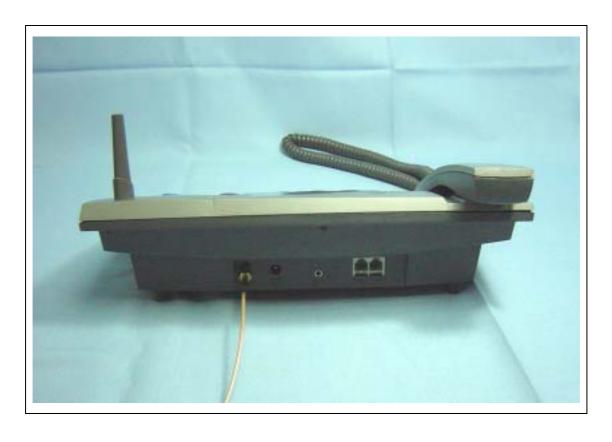

## **Antenna Install Procedure**

Antenna Part No.: IC6500RS-101

- 1. Mount the Antenna on wall like figure 1 below.
- 2. Arrange the wire way like figure 1.
- 3. Connect the RG-316 cabel to BASE of external antenna port. Refer to Fgure 2

Figure 1 Antenna IC-6500RS-101 Mount on wall RG-316 cable  $100\,\mathrm{cm}$  $\rightarrow$  | 20 cm  $20\,\mathrm{cm}$ Table

Figure 2