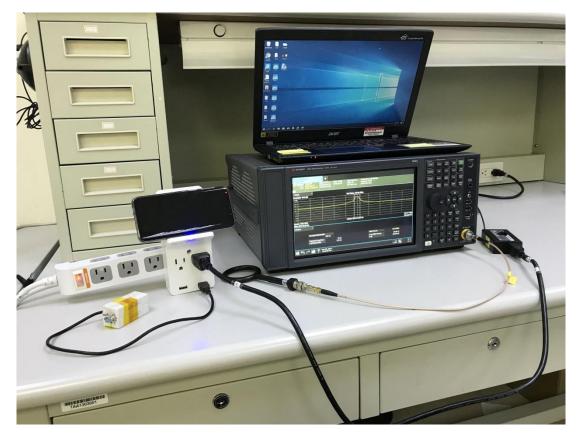

Dingfu, Linkou, Dist., New Taipei City244, Taiwan Tel: +886 2 26099301 Fax: +886 2 26099303

## **B.1** Conducted Emission Measurement



FRONT VIEW



**BACK VIEW** 





Audix Technology Corp. No. 53-11, Dingfu, Linkou, Dist., New Taipei City244, Taiwan Tel: +886 2 26099301 Fax: +886 2 26099303

## Zoom View





 Audix Technology Corp.
 Tel: +886 2 26099301

 No. 53-11, Dingfu, Linkou, Dist.,
 Fax: +886 2 26099303

 New Taipei City244, Taiwan
 Fax: +886 2 26099303

## **B.2** Radiated Measurement at Chamber

Frequency Range 9kHz to 30MHz



Frequency Range 30MHz to 1GHz



File Number: C1M1903245 Report Number: EM-F190125



Audix Technology Corp. No. 53-11, Dingfu, Linkou, Dist., New Taipei City244, Taiwan Tel: +886 2 26099301 Fax: +886 2 26099303

## **B.3** RF Radiated Measurement