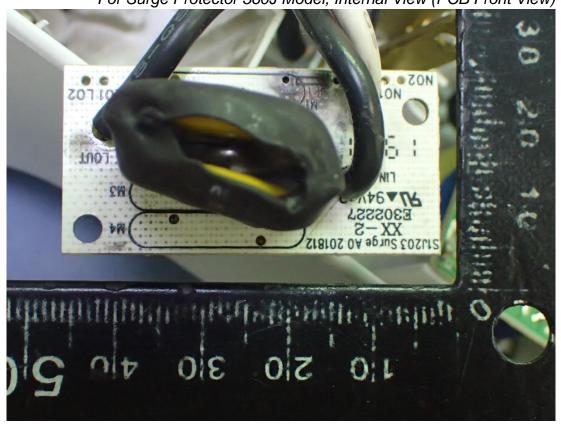

Figure 15

Figure 16 For all Models, Internal View (USB Board, Front View)

Figure 17 For all Models, Internal View (USB Board, Back View)

Figure 18 For Surge Protector 560J Model, Internal View (PCB Front View)