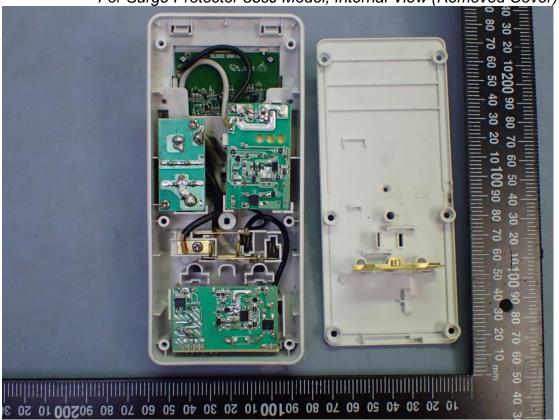

## **EUT Internal Photos**

Figure 7 For No Surge Protector Model, Internal View (Removed Cover)

Figure 8 For Surge Protector 560J Model, Internal View (Removed Cover)

Figure 9
For Surge Protector 860J Model, Internal View (Removed Cover)