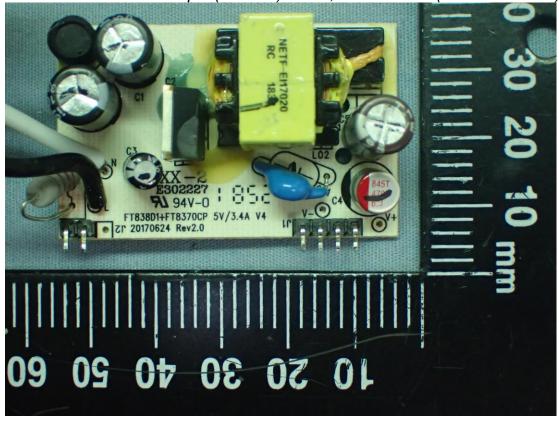

Figure 10 For Surge Protector 1080J Model, Internal View (Removed Cover)

Figure 12 For USB Output (5V 2.4A) Model, Internal View (PCB Front View)

Figure 13

Figure 14 For USB Output (5V 3.4A) Model, Internal View (PCB Front View)