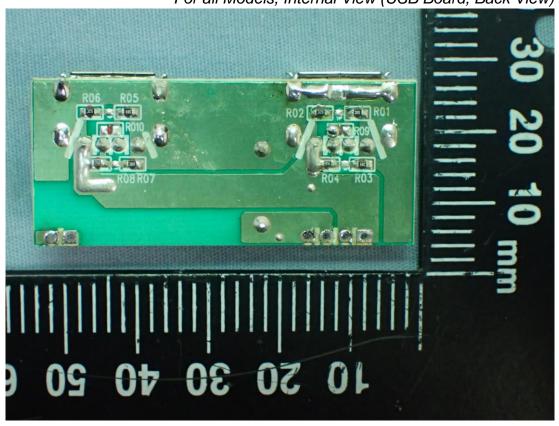

Figure 15

Figure 16 For all Models, Internal View (USB Board, Front View)

Figure 17 For all Models, Internal View (USB Board, Back View)

Figure 18 For Surge Protector 560J Model, Internal View (PCB Front View)