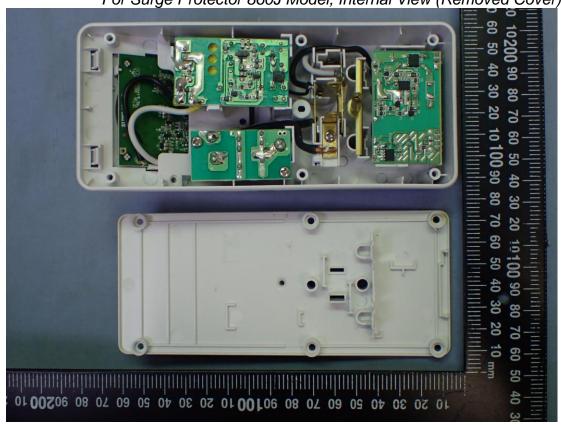

## **EUT Internal Photos**

Figure 7 For No Surge Protector Model, Internal View (Removed Cover)

Figure 8 For Surge Protector 560J Model, Internal View (Removed Cover)

Figure 9
For Surge Protector 860J Model, Internal View (Removed Cover)