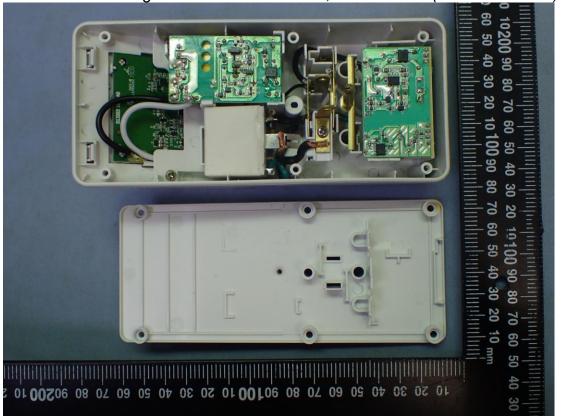

Figure 10 For Surge Protector 1080J Model, Internal View (Removed Cover)

Figure 12 For USB Output (5V 2.4A) Model, Internal View (PCB Front View)

Figure 13

Figure 14 For USB Output (5V 3.4A) Model, Internal View (PCB Front View)