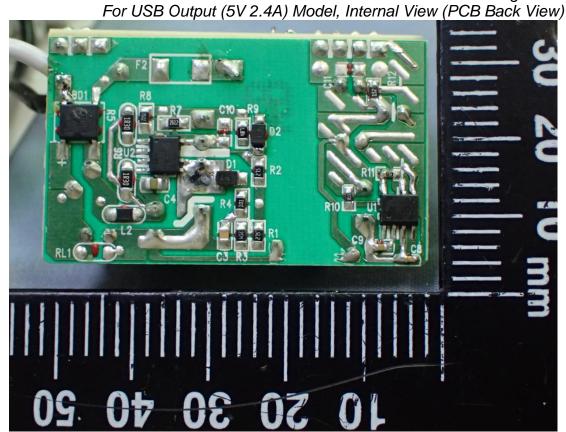

Figure 15

Figure 16 For all Models, Internal View (USB Board, Front View)

Figure 17 For all Models, Internal View (USB Board, Back View)

Figure 18 For Surge Protector 560J Model, Internal View (PCB Front View)