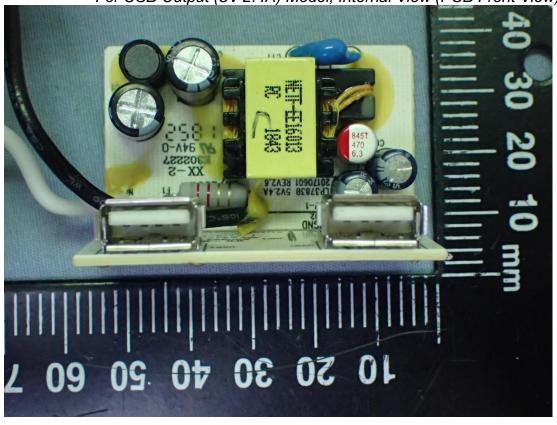

Figure 10 For Surge Protector 1080J Model, Internal View (Removed Cover)

Figure 12 For USB Output (5V 2.4A) Model, Internal View (PCB Front View)

Figure 13

Figure 14 For USB Output (5V 3.4A) Model, Internal View (PCB Front View)