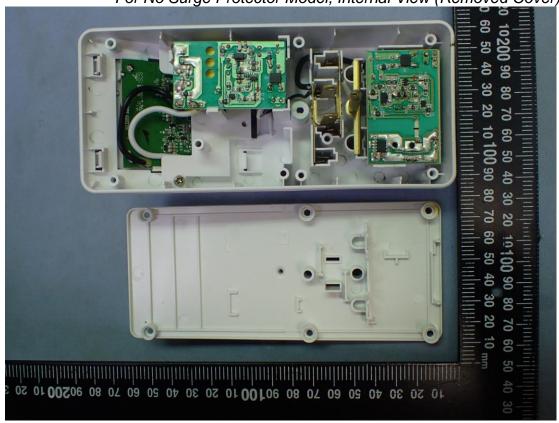

## **EUT Internal Photos**

Figure 7 For No Surge Protector Model, Internal View (Removed Cover)

Figure 8 For Surge Protector 560J Model, Internal View (Removed Cover)

Figure 9
For Surge Protector 860J Model, Internal View (Removed Cover)