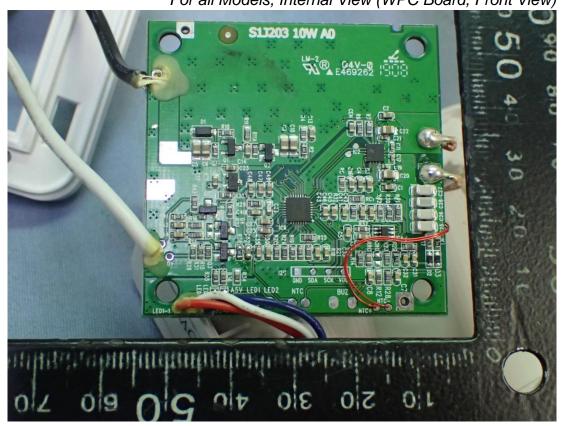

Figure 34 For all Models, Internal View (WPC Board, Front View)

FCC ID.: NHS-S1J203