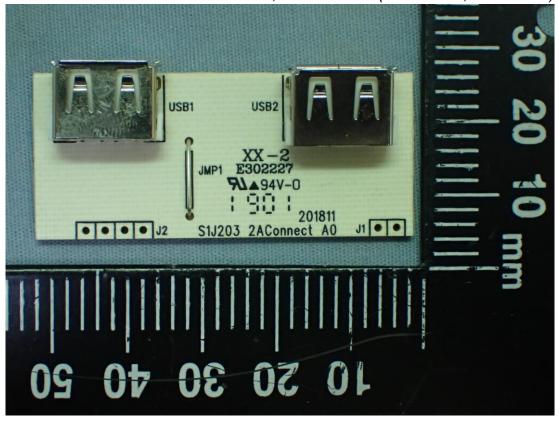

Figure 15

Figure 16 For all Models, Internal View (USB Board, Front View)

Figure 17 For all Models, Internal View (USB Board, Back View)

Figure 18 For Surge Protector 560J Model, Internal View (PCB Front View)