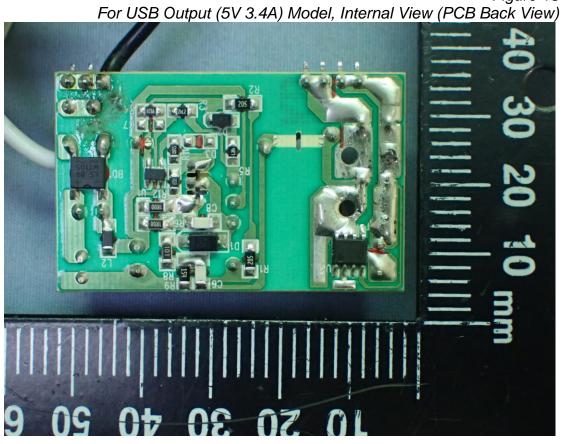

Figure 10 For Surge Protector 1080J Model, Internal View (Removed Cover)

Figure 12 For USB Output (5V 2.4A) Model, Internal View (PCB Front View)

Figure 13

Figure 14 For USB Output (5V 3.4A) Model, Internal View (PCB Front View)