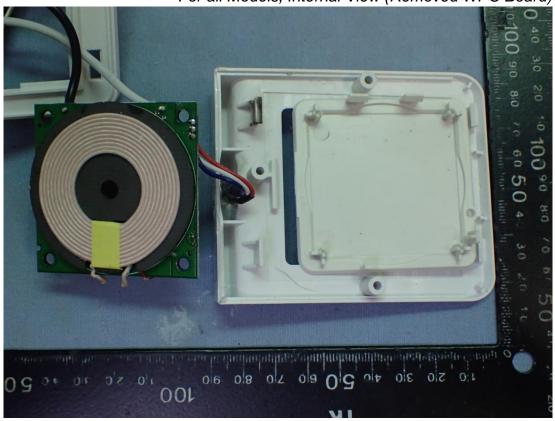

Figure 29 For all Models, Internal View (PCB Front View)

Figure 30 For all Models, Internal View

Figure 32 For all Models, Internal View (WPC Coil Antenna, Front View)

Figure 33 For all Models, Internal View (WPC Coil Antenna, Front View)