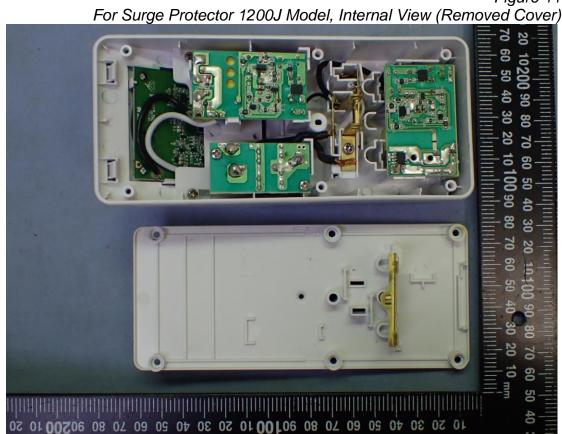

Figure 26 For Surge Protector 1200J Model, Internal View (PCB Front View)

Figure 27 For Surge Protector 1200J Model, Internal View (PCB Back View)

Figure 28 For all Models, Internal View (PCB Front View)