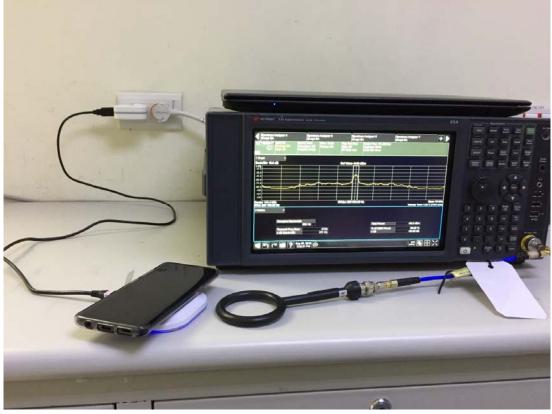

## **B.3. RF Conducted Measurement**

Test Mode: 10W Fast Charge with AC Adapter

Test Mode: 5W Charge with AC Adapter

File Number: C1M1808194

Report Number: EM-F180393