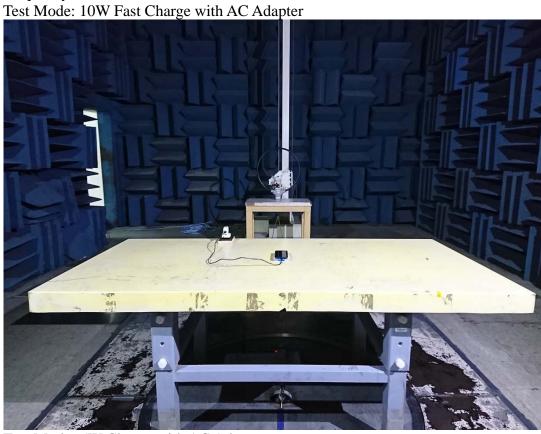

## **B.1.** Conducted Emission Measurement

Test Mode: 10W Fast Charge with AC Adapter

FRONT VIEW

BACK VIEW

File Number: C1M1808194

Report Number: EM-F180393

APPENDIX B-Page 2 of 5 Tel: +886 2 26099301 Fax: +886 2 26099303