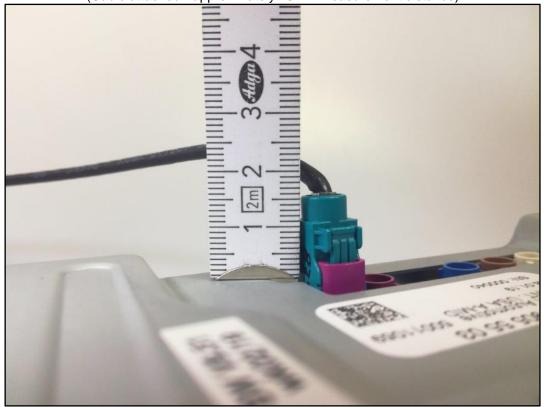

Photo 11: DUT - Antenna Type A2239059904 - Bottom side view

Photo 12: DUT - Antenna Type A2239059904 - Bottom side view (Labels)

Photo 13: DUT - Antenna Type A2239059904 - Bottom side view (Cable attached - approximately 15mm measurement distance)