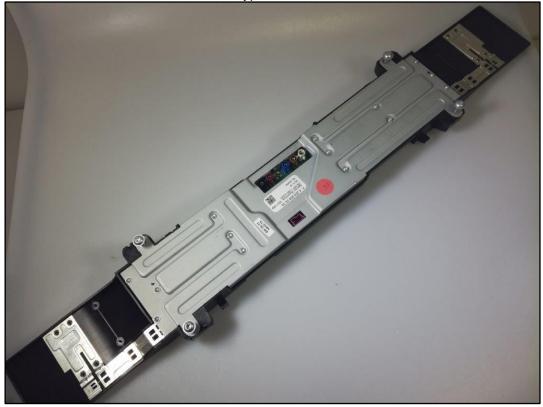

CTC I advanced

Photo 8: DUT - Rear view (+ programmer PCB attached)

Photo 9: Use position as foreseen by the manufacturer: **> 15mm** distance between antenna and the brown marked passenger compartment

Photo 10: DUT - Antenna Type A2239059904 - Top side view