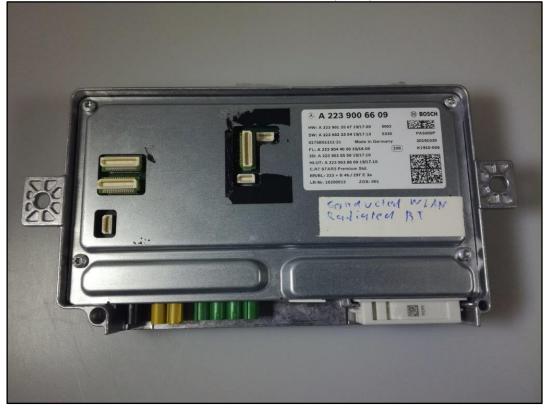

CTC I advanced

Photo 8: DUT - Rear view (+ programmer PCB attached)

Photo 9: Use position as foreseen by the manufacturer: **> 15mm** distance between antenna and the brown marked passenger compartment

Photo 10: DUT - Antenna Type A2239059904 - Top side view