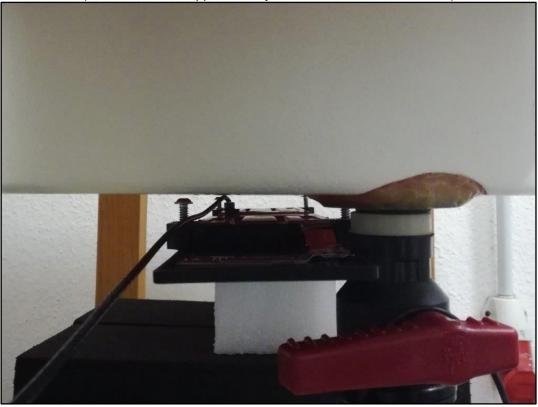

Photo 14: Test position - Antenna Type A2239059904 - Bottom side (Cable attached - approximately 15mm measurement distance)

Photo 15: Test position - Antenna Type A2239059904 - Bottom side (Cable attached - approximately 15mm measurement distance)

Photo 16: DUT - Antenna Type A2239055505 - Top side view

Photo 17: DUT - Antenna Type A2239055505 - Bottom side view (Cable attached - approximately 15mm measurement distance)

Photo 18: Test position - Antenna Type A2239055505 - Bottom side (Cable attached - approximately 15mm measurement distance)