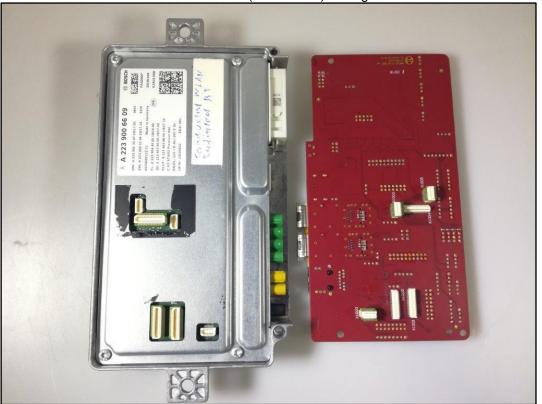

Photo 1: Measurement System DASY 5

Photo 2: DUT - Front view

Photo 3: DUT - Side view (Label)

Photo 4: DUT - Side view (Connectors)

Photo 5: DUT - Rear view (Label)

Photo 6: DUT - Rear view (Label)

Photo 7: DUT - Rear view (Connectors) + Programmer PCB

CTC I advanced

Photo 8: DUT - Rear view (+ programmer PCB attached)

Photo 9: Use position as foreseen by the manufacturer: **> 15mm** distance between antenna and the brown marked passenger compartment

Photo 10: DUT - Antenna Type A2239059904 - Top side view