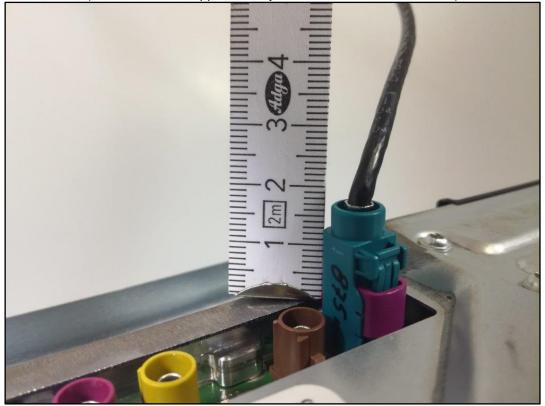

Photo 11: DUT - Antenna Type A2239059904 - Bottom side view

Photo 12: DUT - Antenna Type A2239059904 - Bottom side view (Labels)

Photo 13: DUT - Antenna Type A2239059904 - Bottom side view (Cable attached - approximately 15mm measurement distance)