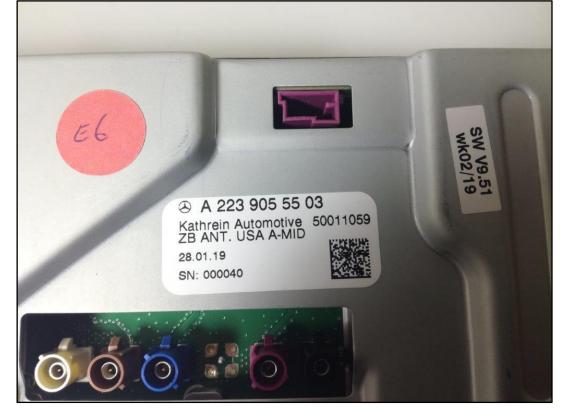

Photo 1: Measurement System DASY 5

Photo 2: DUT - Front view

Photo 3: DUT - Side view (Label)

Photo 4: DUT - Side view (Connectors)

Photo 5: DUT - Rear view (Label)

Photo 6: DUT - Rear view (Label)

Photo 7: DUT - Rear view (Connectors) + Programmer PCB