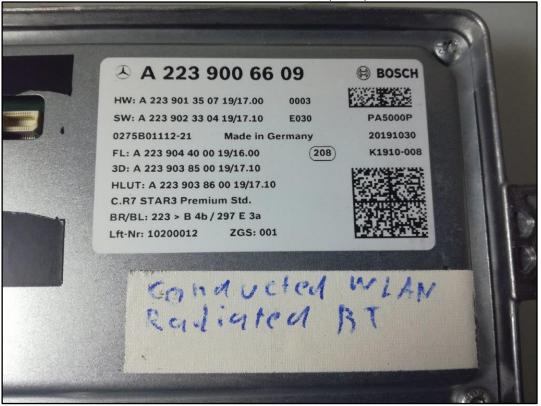

Photo 1: Measurement System DASY 5

Photo 2: DUT - Front view

Photo 3: DUT - Side view (Label)

Photo 4: DUT - Side view (Connectors)

Photo 5: DUT - Rear view (Label)

Photo 6: DUT - Rear view (Label)

Photo 7: DUT - Rear view (Connectors) + Programmer PCB

CTC I advanced

Photo 8: DUT - Rear view (+ programmer PCB attached)

Photo 9: Use position as foreseen by the manufacturer: **> 15mm** distance between antenna and the brown marked passenger compartment

Photo 10: DUT - Antenna Type A2239059904 - Top side view