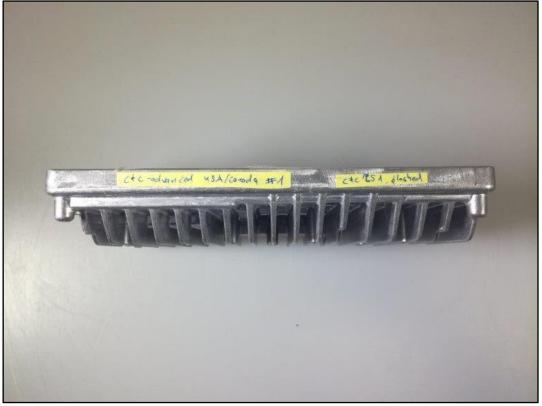

CTC I advanced

Photo 8: DUT - Rear view (+ programmer PCB attached)

Photo 9: Use position as foreseen by the manufacturer: **> 15mm** distance between antenna and the brown marked passenger compartment

Photo 10: DUT - Antenna Type A2239059904 - Top side view