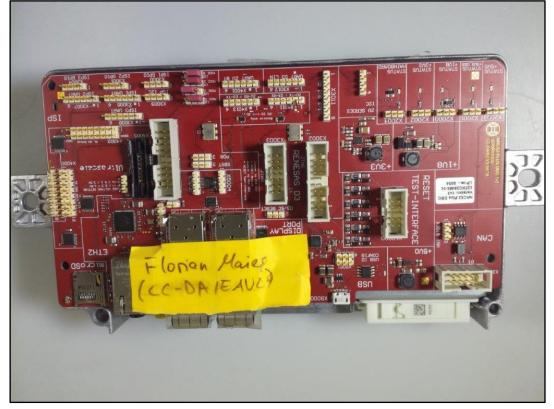

Photo 1: Measurement System DASY 5

Photo 2: DUT - Front view

Photo 3: DUT - Side view (Label)

Photo 4: DUT - Side view (Connectors)

Photo 5: DUT - Rear view (Label)

Photo 6: DUT - Rear view (Label)

Photo 7: DUT - Rear view (Connectors) + Programmer PCB

CTC I advanced

Photo 8: DUT - Rear view (+ programmer PCB attached)

Photo 9: Use position as foreseen by the manufacturer: **> 15mm** distance between antenna and the brown marked passenger compartment

Photo 10: DUT - Antenna Type A2239059904 - Top side view