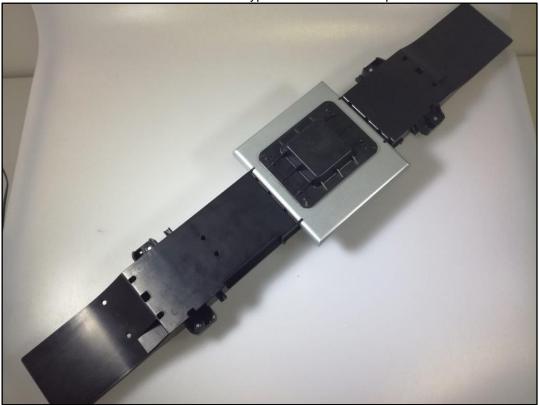

Photo 1: Measurement System DASY 5

Photo 2: DUT - Front view

Photo 3: DUT - Side view (Label)

Photo 4: DUT - Side view (Connectors)

Photo 5: DUT - Rear view (Label)

Photo 6: DUT - Rear view (Label)

Photo 7: DUT - Rear view (Connectors) + Programmer PCB

CTC I advanced

Photo 8: DUT - Rear view (+ programmer PCB attached)

Photo 9: Use position as foreseen by the manufacturer: **> 15mm** distance between antenna and the brown marked passenger compartment

Photo 10: DUT - Antenna Type A2239059904 - Top side view