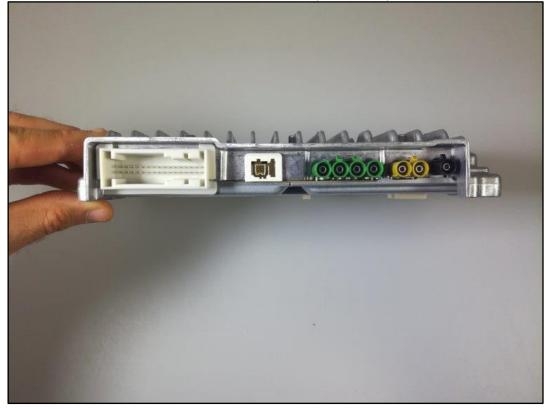

Photo 1: Measurement System DASY 5

Photo 2: DUT - Front view

Photo 3: DUT - Side view (Label)

Photo 4: DUT - Side view (Connectors)

Photo 5: DUT - Rear view (Label)

Photo 6: DUT - Rear view (Label)

Photo 7: DUT - Rear view (Connectors) + Programmer PCB