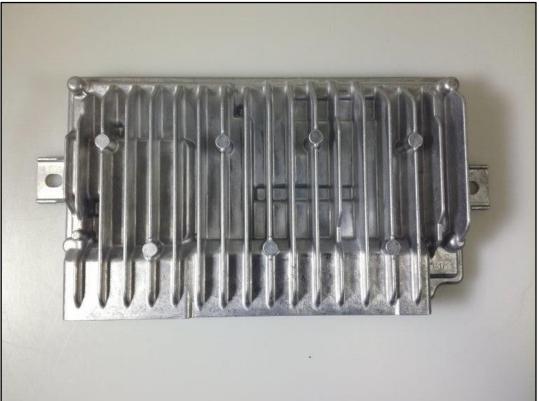

Photo 1: Measurement System DASY 5

Photo 2: DUT - Front view

Photo 3: DUT - Side view (Label)

Photo 4: DUT - Side view (Connectors)

Photo 5: DUT - Rear view (Label)

Photo 6: DUT - Rear view (Label)

Photo 7: DUT - Rear view (Connectors) + Programmer PCB