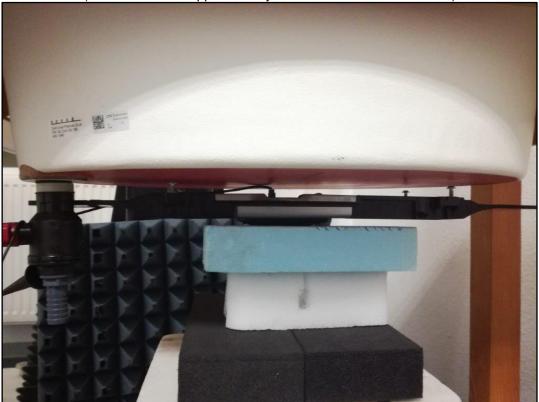

Photo 14: Test position - Antenna Type A2239059904 - Bottom side (Cable attached - approximately 15mm measurement distance)

Photo 15: Test position - Antenna Type A2239059904 - Bottom side (Cable attached - approximately 15mm measurement distance)