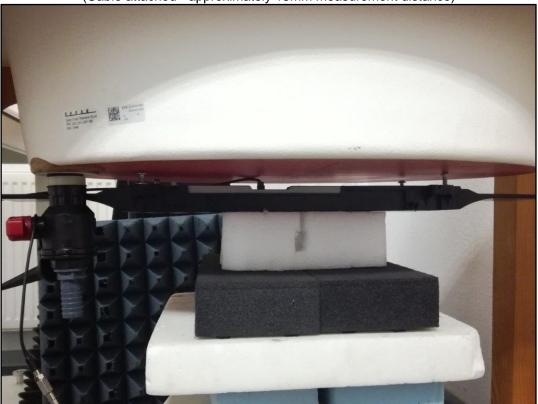

Photo 14: Test position - Antenna Type A2239059904 - Bottom side (Cable attached - approximately 15mm measurement distance)

Photo 15: Test position - Antenna Type A2239059904 - Bottom side (Cable attached - approximately 15mm measurement distance)

Photo 16: DUT - Antenna Type A2239055505 - Top side view

Photo 17: DUT - Antenna Type A2239055505 - Bottom side view (Cable attached - approximately 15mm measurement distance)

Photo 18: Test position - Antenna Type A2239055505 - Bottom side (Cable attached - approximately 15mm measurement distance)