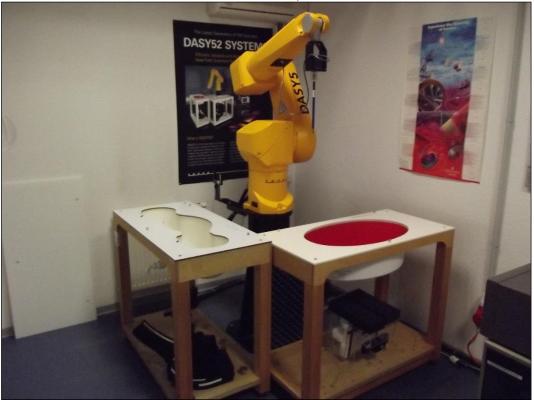

Photo 1: Measurement System DASY 5

Photo 2: DUT - Front view

Photo 3: DUT - Side view (Label)

Photo 4: DUT - Side view (Connectors)

Photo 5: DUT - Rear view (Label)

Photo 6: DUT - Rear view (Label)

Photo 7: DUT - Rear view (Connectors) + Programmer PCB