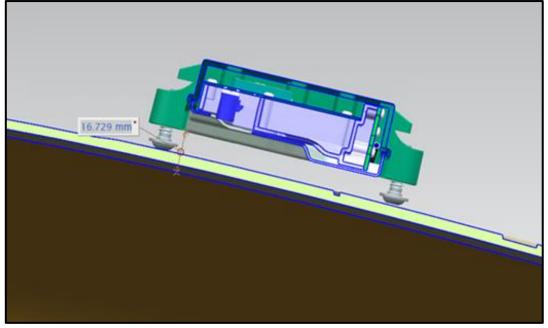

CTC I advanced

Photo 8: DUT - Rear view (+ programmer PCB attached)

Photo 9: Use position as foreseen by the manufacturer: **> 15mm** distance between antenna and the brown marked passenger compartment

Photo 10: DUT - Antenna Type A2239059904 - Top side view