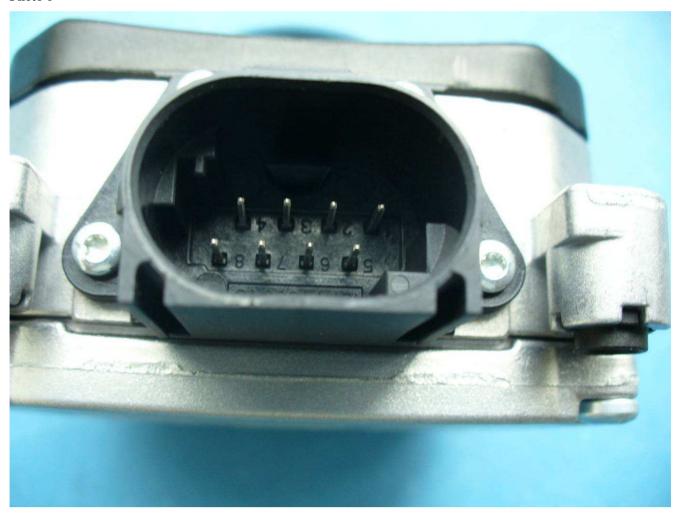

#### 4 Photographs of the EUT, exterior view

#### Photo 1



Front view of EUT with circular shaped lens (WVR)



Test report No.: 5-6075-1-6/08-A Date: 2009-03-23 Page 45 of 63

#### Photo 2



Front view of EUT with elliptical shaped lens (Radarsensor)



Test report No.: 5-6075-1-6/08-A Date: 2009-03-23 Page 46 of 63

Photo 3



Side view of EUT with circular shaped lens (WVR



Test report No.: 5-6075-1-6/08-A Date: 2009-03-23 Page 47 of 63

#### Photo 4



Back view of EUT



Test report No.: 5-6075-1-6/08-A Date: 2009-03-23 Page 48 of 63

Photo 5



EUT label



Test report No.: 5-6075-1-6/08-A Date: 2009-03-23 Page 49 of 63

#### Photo 6



Connector