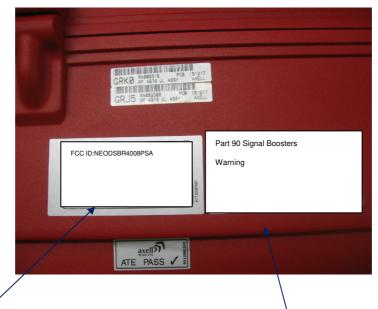

## Warning label

# **Labels location**

Label with FCC ID:NEODSBR4008PSA will be located here. The Warning label will be located here.