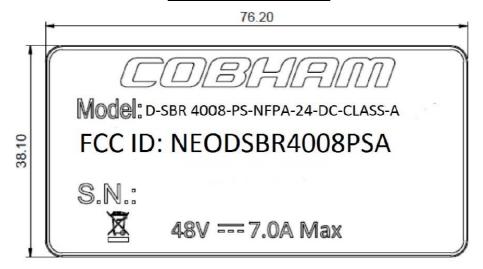

### LABEL

The labels are affixed on the EUT as shown below. The label material is sheet silver color metalized polyester with a permanent adhesive.

## Label with FCC ID number