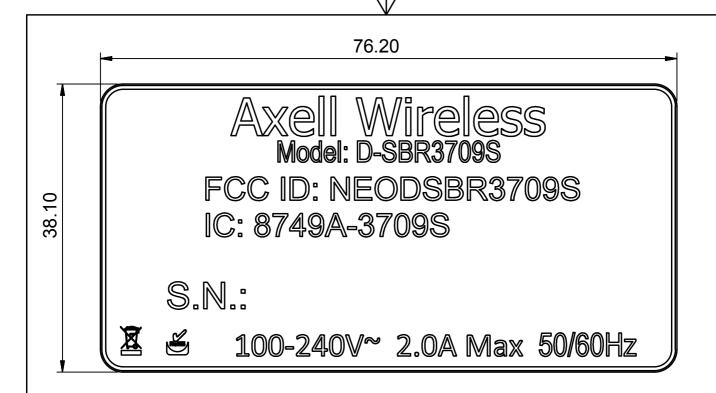

## NOTE.

- 1. MATERIAL: SHEET SILVER COLOR METALIZED POLYESTER WITH ONE SIDE WITH 3M 467MP BACK ADHESIVE + ADHESIVE 200MP ON ONE SIDE.
- 2. PRINTING
  - 2.1 BACKGROUND "a": SILVER
  - 2.2 SYMBOLS AND FONTS "b" : BLACK
  - 2.3 FONTS: HELVETICA MEDIUM
- 3. USE RIBBON ACCORDING TO LABEL MANUFACTURER RECOMENDATION.
- 4. FOR SERIAL NUMBER SEE LABEL INFORMATION.
- 5. BAR CODE TYPE ACCORDING TO CODE-128
- 6. THE LABELS MUST BE SUPPLIED ON ROLL.
- 7. PART MUST COMPLY RoHS REQUIREMENTS.
- 8. LABEL INFORMATION:

YY-Year (2 Digits) MM- Month (2 Digits) ZZZZZZ- Serial No.

|                                                                                                                                                                               |                    |                               |                                                        | No        |  | REVISION DATE BY       |                                |  | BY              |
|-------------------------------------------------------------------------------------------------------------------------------------------------------------------------------|--------------------|-------------------------------|--------------------------------------------------------|-----------|--|------------------------|--------------------------------|--|-----------------|
|                                                                                                                                                                               |                    |                               |                                                        |           |  |                        |                                |  |                 |
| THIS IS A PROPRIETARY DESIGN OF AXELL WIRELESS LTD REPRODUCTION OR USE OF THIS DESIGN BY OTHERS IS PERMISSABLE ONLY IF EXPRESSLY AUTHORISED IN WRITING BY AXELL WIRELESS LTD. |                    |                               |                                                        |           |  | axell                  | Tel : +46 (0)<br>Fax : +44 (0) |  |                 |
| GENERAL                                                                                                                                                                       |                    |                               |                                                        | Title     |  |                        |                                |  |                 |
| ISO 2768-1 MEDIUM UNLESS STATED OTHERWISE                                                                                                                                     |                    |                               | ALL DIMENSIONS ARE<br>IN mm UNLESS<br>OTHERWISE STATED |           |  | AXELL S/N LABEL        |                                |  |                 |
| Drawn<br>PerW                                                                                                                                                                 | Date<br>2013-09-03 | Checked<br>PerW<br>2013-09-03 | Approved<br>PerW<br>2013-09-03                         | Scale 2:1 |  | First Angle Projection | Drawing Num<br>9713000495      |  | Sheet A 1 / 1 4 |