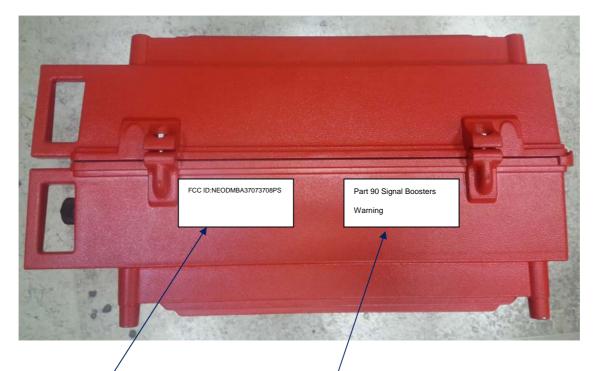

## Labels location

Label with FCC ID:NEODMBA37073708PS will be located here. The Warning label will be located here.

## LABEL

The labels are affixed on the EUT as shown below. The label material is sheet silver color metalized polyester with a permanent adhesive.

Label with FCC ID COBHEAD Model: D-MBR 3707-3708-PS-NFPA-DC-CLASS-A FCC ID: NEODMBA37073708PS IC: 8749A-DMBA4078PS S.N.: 15102001 48V == 7.0A Max

## Part 90 Signal Boosters

THIS IS A 90-219 CLASS A DEVICE. WARNING. This is NOT a CONSUMER device. It is designed for installation by FCC LICENSEES and QUALIFIED INSTALLERS .You MUST have an FCC LICENSE or express consent of an FCC Licensee to operate this device . You MUST register Class B signal boosters (as defined in 47 CFR 90.219) online at www.fcc.gov/signal-boosters/registration . Unauthorized use may result in significant forfeiture penalties , including penalties in excess of \$100,000 for each continuing violation.