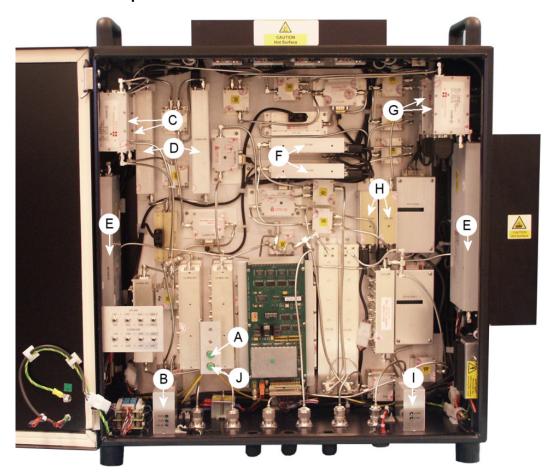

## 4.7. Remote Repeater 60-214701 Interior View

| Α | Downlink Fibre Optic Input port                                 |
|---|-----------------------------------------------------------------|
| В | Fibre Optic Receiver 20-005501                                  |
| С | Downlink 1st stage amplifiers - Low Nolise Amplifiers 11-005502 |
| D | Downlink 2nd stage amplifiers - Low Power Amplifiers 11-007102  |
| Е | Downlink 3rd stage amplifiers - Power Amplifiers 12-018201      |
| F | Uplink 1st stage amplifiers - Low Nolise Amplifiers 11-008201   |
| G | Uplink 2nd stage amplifiers - Low Noise Amplifiers 11-007202    |
| Н | Upink 3rd stage amplifiers - Low Power Amplifiers 11-006302     |
| I | Fibre Optic Transmitter 20-005401                               |
| J | Uplink Fibre Optic Output port                                  |