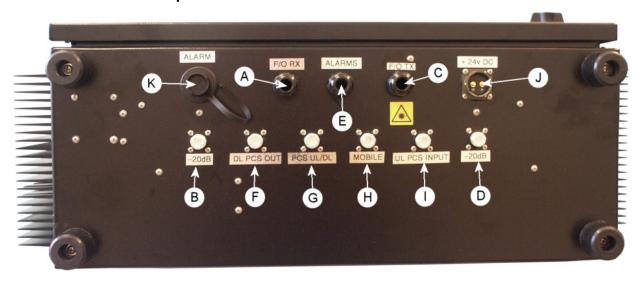

## 4.5 Remote Repeater 60-214701 Underside View

| Α | Fibre Optic Cable Gland for Downlink from Combiner 60-214702   |
|---|----------------------------------------------------------------|
| В | 20dB Monitor port for Fibre Optic Downlink Input               |
| С | Fibre Optic Cable Gland for Uplink to Combiner 60-214702       |
| D | 20dB Monitor port for Fibre Optic Uplink Output                |
| Е | Cable Gland for Auxillary Alarms                               |
| F | Downlink RF PCS Output to External Amplifier                   |
| G | Combined RF PCS Downlink from and Uplink to External Amplifier |
| Н | Combined RF Output to/Input from Mobile Antenna                |
| Ι | Uplink RF PCS Input from External Amplifier                    |
| J | 24V C D Input from PSU and Battery Backup 60-214703            |
| Κ | Alarm Input from PSU and Battery Backup 60-214703              |