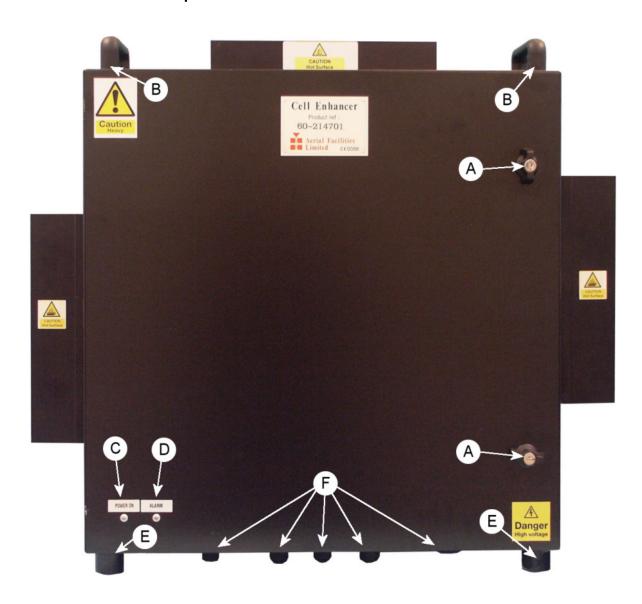

## 4.4. Remote Repeater 60-214701 Front View

| Α | Lockable Door Handles                      |
|---|--------------------------------------------|
| В | Lifting handles                            |
| С | Green LED "POWER ON"                       |
| D | Red LED "ALARM"                            |
| Е | Rubber Feet                                |
| F | Connectors on Underside – see section 4.5. |