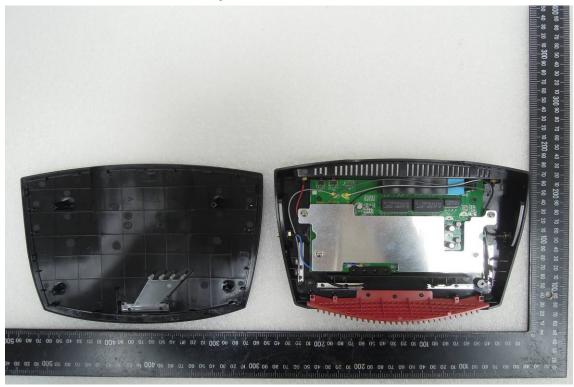

# INTERNAL PHOTOGRAPHS OF EUT

Open View of EUT - 1

Open View of EUT - 2

Unless otherwise stated the results shown in this test report refer only to the sample(s) tested and such sample(s) are retained for 90 days only.