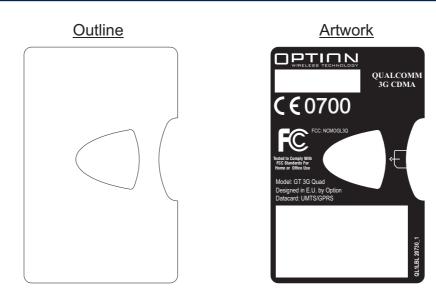

- 1. Overall dimensions: 62,4mm x 40,6mm / Radius Corners: 1,6mm Same outline as CL1LBL-20037\_2
- 2. To be supplied in the format shown, on reels, copy position 2, internal core dia 38mm
- 3. Quantity per roll: 1000 or max o/d 4"
- 4. Each roll to be packed in bubble wrap and sealed in a polythene bag containing no other shedding material.

Reels then to be packed in a box, each box to contain 4 reels.

The outside of the box to be clearly labelled with the following information:

- Option Part number
- Quantity in box
- Date produced
- 5. Liner to be 44mm wide. Vertical gap between labels 4.275mm.
- 6. Label thickness: 50µm max.
- 7. Label to be silver and suitable for thermal transfer printing.
- 8. Label to be printed with artwork QL1LBL-20730\_1\_art.\*
- 9. Printing be resistant to rubbing and alcohol cleaning.
- 10. Raw material:

FLEXcon THERMLfilm MM 200 satin silver TC-715 L-344 40 White Glassine

- 11. Artwork use black 32364
- 12. To be used with print ribbon: Armor AXR7N19064 or equivalent.

| 1                                          | 1 1199 Derived from RC1LBL-20624_1 Ricola Quad manuflabe |             |                              |                                          | TS            | 25/11/04    |              |
|--------------------------------------------|----------------------------------------------------------|-------------|------------------------------|------------------------------------------|---------------|-------------|--------------|
| REV                                        | ECP                                                      | DESCRIPTION |                              |                                          | ISSUED        | DATE        | APPROVED     |
|                                            |                                                          |             | Project:<br>RICOLA QUAD LITE | Part Number: Re QL1LBL 20730             |               |             | Rev :<br>1   |
|                                            |                                                          |             | Approved:                    | Part Name:<br>Manufacturing Label Guysol |               |             |              |
| Kol. Begaultlaan 45 - B3012 Leuven Belgium |                                                          |             | Drawn:<br>Thomas STEVENS     | Date:<br>25/11/04                        | Scale:<br>1:1 | Size:<br>A4 | Page:<br>1/1 |