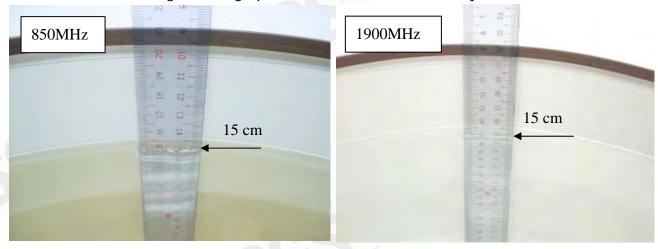

## 10.1 Photographs of Test Setup

Fig.1 Photograph of the SAR measurement System

Fig.2.1 Photograph of the Tissue Simulant Fluid liquid depth 15cm for Flat (Body)

Fig.2.2 Photograph of the Tissue Simulant Fluid liquid depth 15cm for Flat (Body)