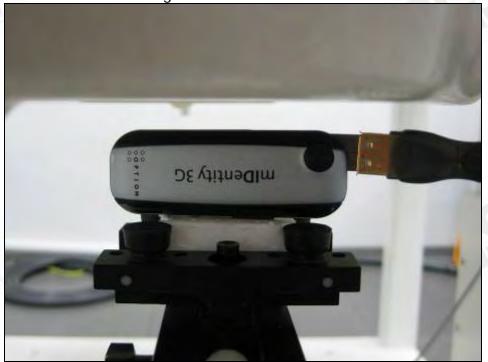

台灣檢驗科技股份有限公司

t (886-2) 2299-3279

f (886-2) 2298-0488

Page: 123 of 125

Fig 5: Vertical-Front.

Fig 6 : Vertical-Back.

Unless otherwise stated the results shown in this test report refer only to the sample(s) tested and such sample(s) are retained for 90 days only. 除非另有說明,此報告結果僅對測試之樣品負責,同時此樣品僅保留 90 天。本報告未經本公司書面許可,不可部份複製。
This document is issued by the Company subject to its General Conditions of Service printed overleaf, available on request or accessible at <a href="www.sgs.com/terms\_and\_conditions.htm">www.sgs.com/terms\_and\_conditions.htm</a>