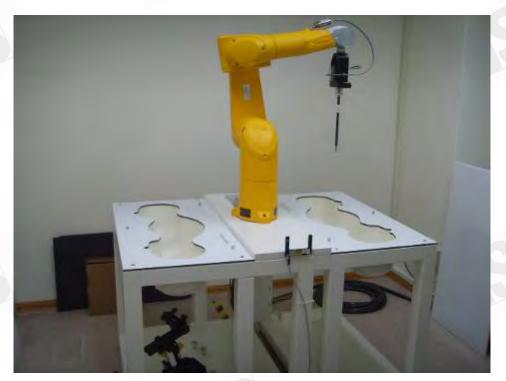

## 10.1 Photographs of Test Setup

Fig.1 Photograph of the SAR measurement System

Fig.2.1 Photograph of the Tissue Simulant Fluid liquid depth 15cm for Flat (Body)

Fig.2.2 Photograph of the Tissue Simulant Fluid liquid depth 15cm for Flat (Body)