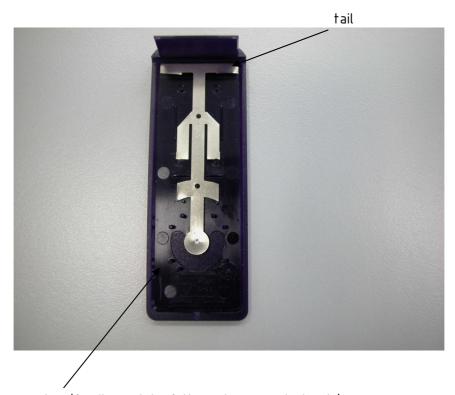

## ICON322 ANTENNA

The antenna is a monopole-type mounted on a plastic swivel part of USB stick. Contact is provided by a Pogo Pin to the PCB board's antenna contact pad. Supplier of the antenna module is Galtronics. The photo of the antenna is shown in the following picture.

connector (feeding point of the antenna, swivel axis)

The maximum gain of the antenna in each operating band is

| Frequency(MHz) | Gain (dB) |
|----------------|-----------|
|                |           |
| 850            | + 1.4     |
| 1900           | + 2.9     |
| WCDMA Band II  | + 4       |
| WCDMA Band V   | + 2.3     |