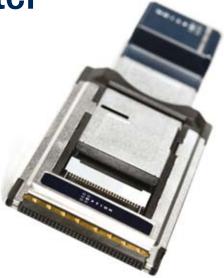

# GlobeTrotter EX Converter

- · ExpressCard/34 to Cardbus technology converter
- · Use your Option ExpressCard in a PCMCIA slot
- · Smallest high performance converter on the market
- · Overload protection for your computer
- · Active electronics for maximum power
- · No loss of datacard speed

#### About GlobeTrotter EX Converter (Model: GE 0002)

The GlobeTrotter Ex Converter enables a user to operate one of our Globe-Trotter ExpressCard cards in a laptop equipped with a Cardbus interface. Our converter is unique because it co-operates with our data cards without sacrificing data card performance and ensuring at the same time that Cardbus specifications are not exceeded. Its design minimizes wasted power by our choice for efficient voltage conversion, controller logic and intelligent power conversion. Based on our years of experience as market leader, the choice for this design ensures the widest possible compatibility with laptops under all conditions, AC or Battery powered, in good or bad 3G/2G coverage under the most demanding coding conditions (when peak power is consumed).