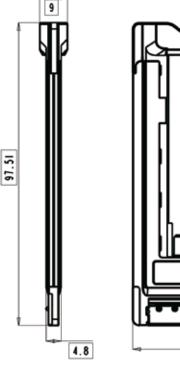

#### Hardware specifications

- Type: Cardbus 32-bit 3.3V interface ExpressCard/34
- Current limiting to 1A
- RoHS Compliant

As part of their continual product improvement process, Option reserve the right to alter the specifications for the product detailed here. "GlobeTrotter Express" is a registered trademark of Option. The Apple logo, Mac and Mac OS are trademarks of Apple Computer, Inc.