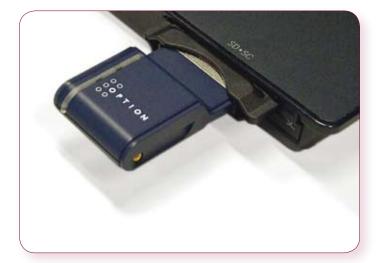

# GlobeTrotter EX Converter

- · ExpressCard/34 to Cardbus technology converter
- · Use your Option ExpressCard in a PCMCIA slot
- · Smallest high performance converter on the market
- · Overload protection for your computer
- · Active electronics for maximum power
- · No loss of datacard speed

#### About GlobeTrotter EX Converter (Model: GE 0002)

The GlobeTrotter Ex Converter enables a user to operate one of our Globe-Trotter ExpressCard cards in a laptop equipped with a Cardbus interface. Our converter is unique because it co-operates with our data cards without sacrificing data card performance and ensuring at the same time that Cardbus specifications are not exceeded. Its design minimizes wasted power by our choice for efficient voltage conversion, controller logic and intelligent power conversion. Based on our years of experience as market leader, the choice for this design ensures the widest possible compatibility with laptops under all conditions, AC or Battery powered, in good or bad 3G/2G coverage under the most demanding coding conditions (when peak power is consumed).