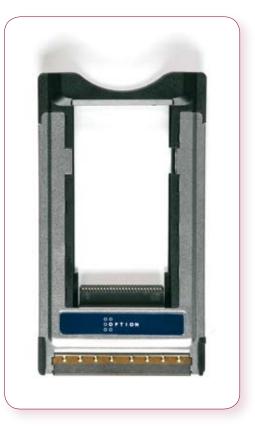

# GlobeTrotter EX Converter

- · ExpressCard/34 to Cardbus technology converter
- · Use your Option ExpressCard in a PCMCIA slot
- · Smallest high performance converter on the market
- · Overload protection for your computer
- · Active electronics for maximum power
- · No loss of datacard speed

#### About GlobeTrotter EX Converter (Model: GE 0002)

The GlobeTrotter Ex Converter enables a user to operate one of our Globe-Trotter ExpressCard cards in a laptop equipped with a Cardbus interface. Our converter is unique because it co-operates with our data cards without sacrificing data card performance and ensuring at the same time that Cardbus specifications are not exceeded. Its design minimizes wasted power by our choice for efficient voltage conversion, controller logic and intelligent power conversion. Based on our years of experience as market leader, the choice for this design ensures the widest possible compatibility with laptops under all conditions, AC or Battery powered, in good or bad 3G/2G coverage under the most demanding coding conditions (when peak power is consumed).