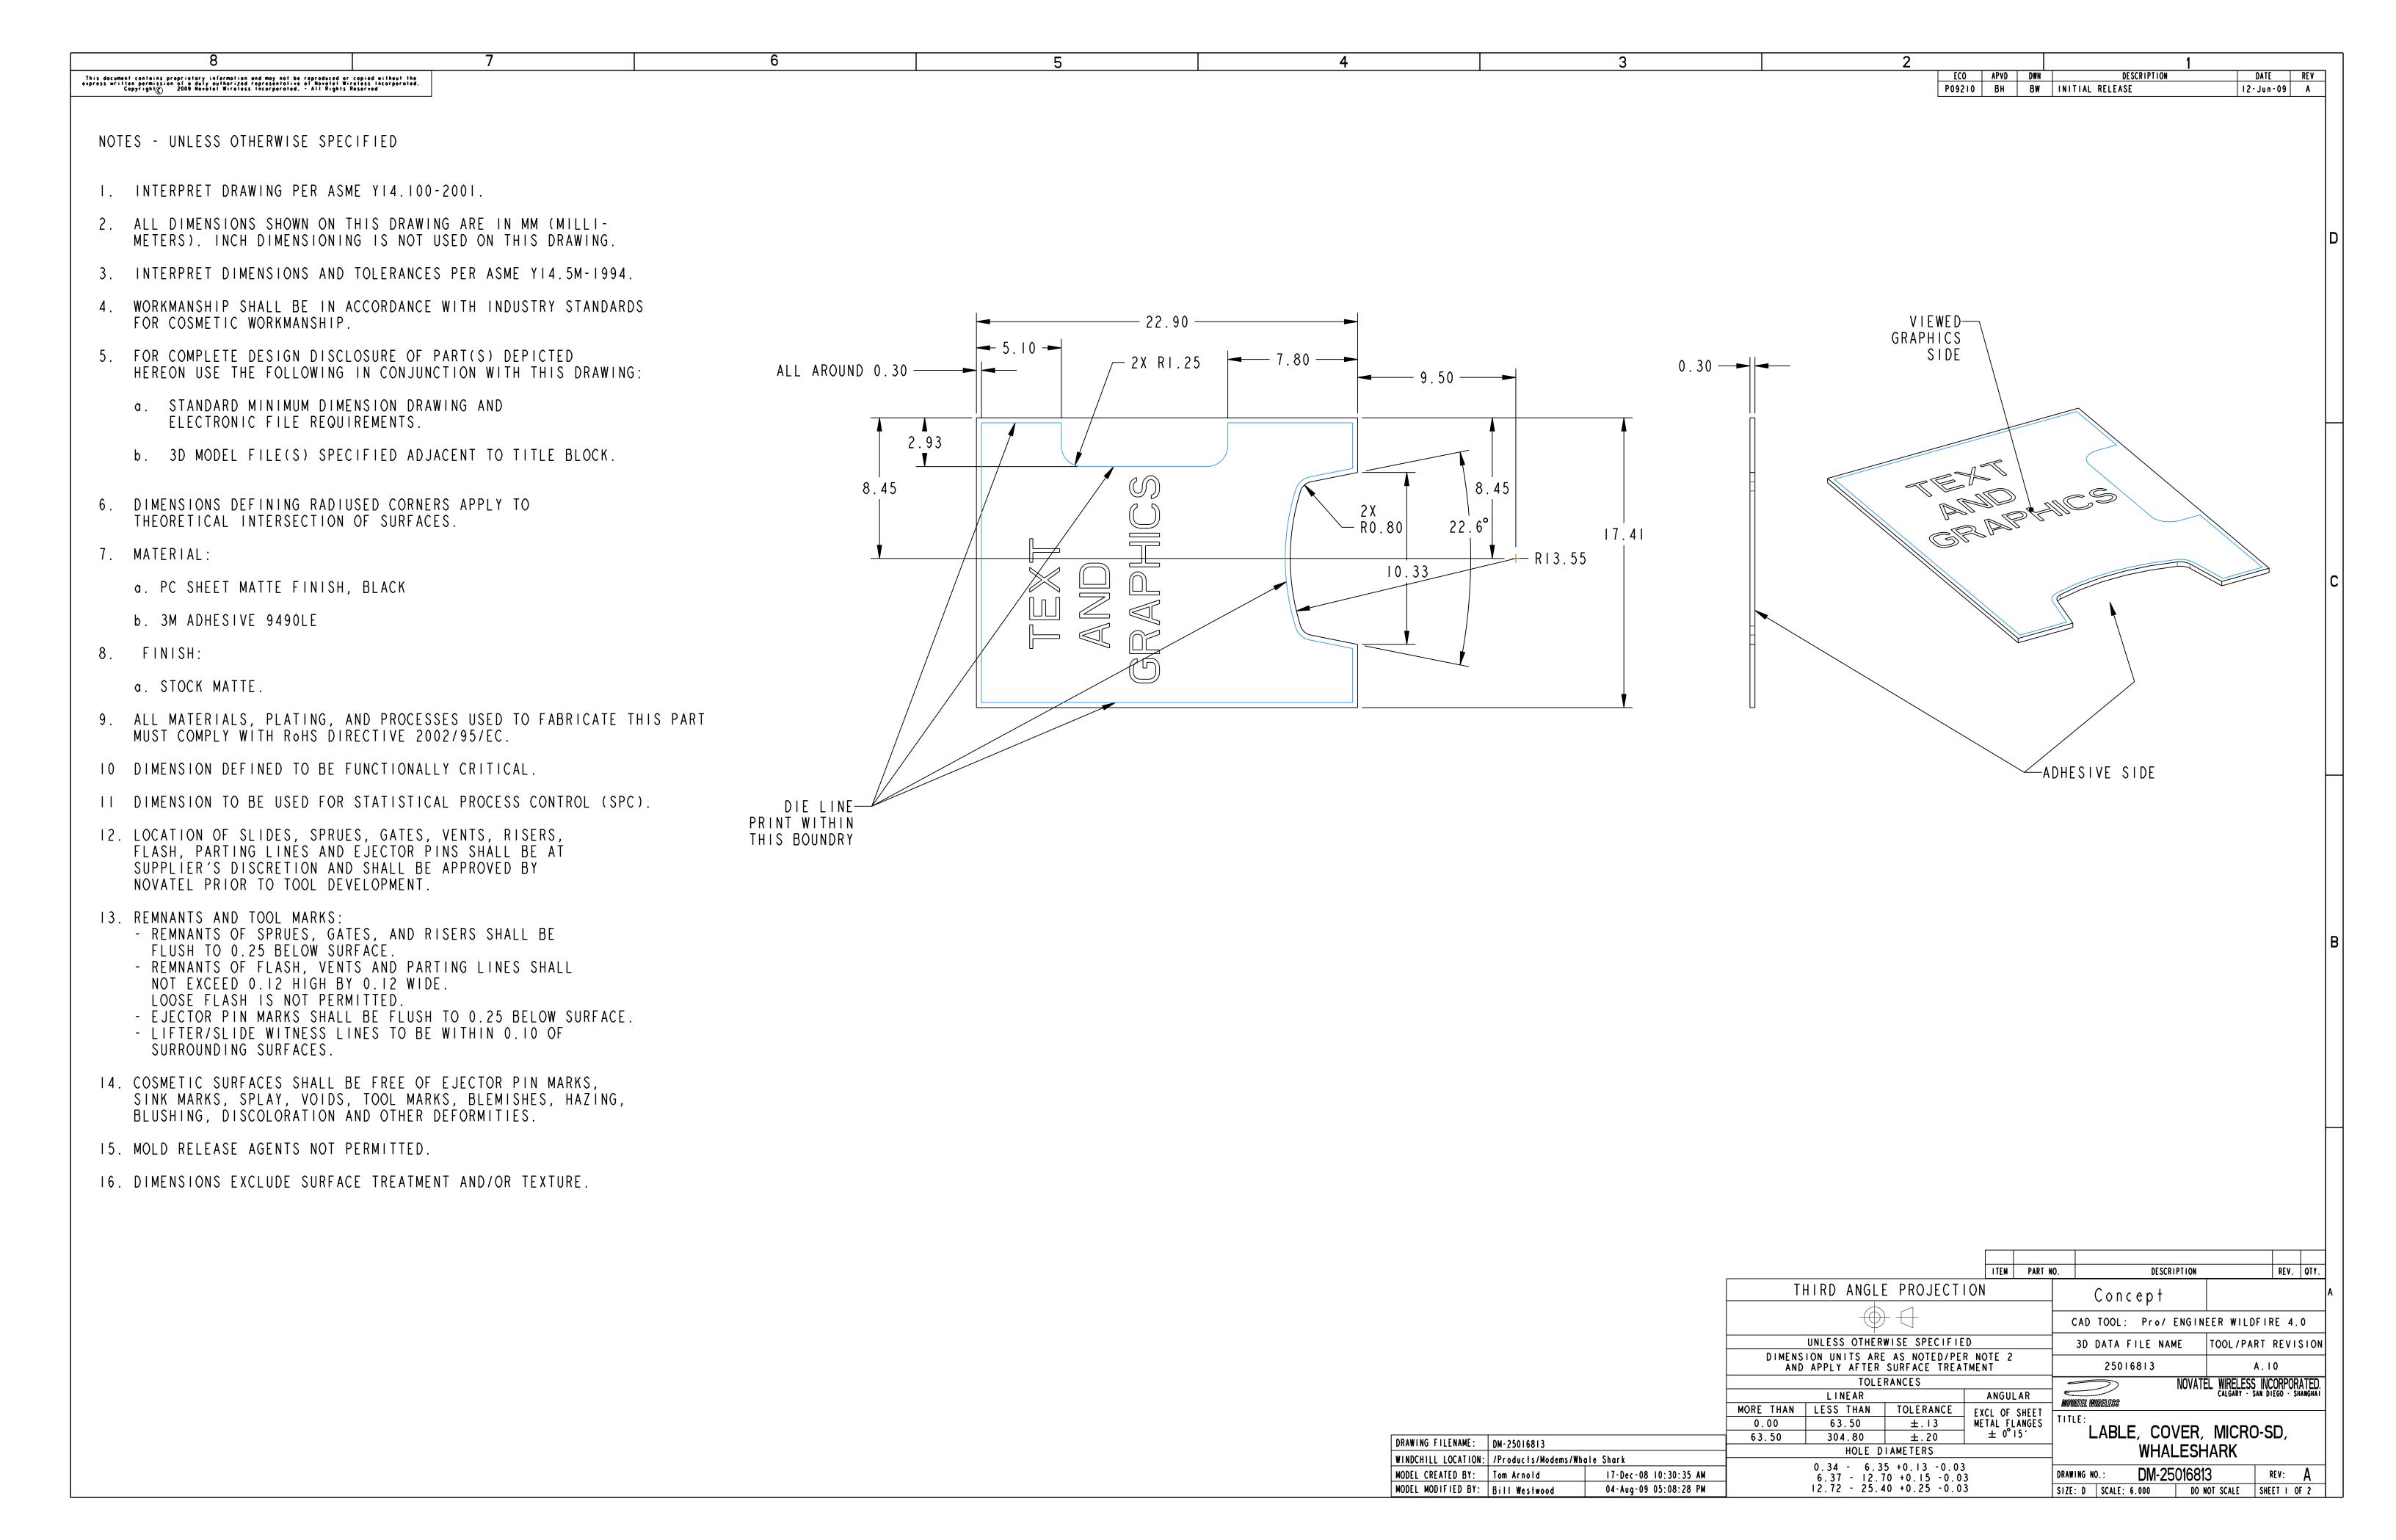

Novatel Wireless Technologies Ltd. Suite 200, 6715 - 8th St NE Calgary, AB Canada T2E 7H7 Phone: 403 295 4800

TITLE: LABEL REGULATORY MC996D NVTL

PN: AW. 25016813 PRECO P09282

Rev A. - 8/09/09 - Anette Farrell - INITIAL DRAFT RELEASE

## NOTES

## MAGENTA DOES NOT PRINT



FONTS

MYRIAD PRO CONDENSED

## FILES

Rev A Master Label Regulatory MC996D NVTL.AI (AI CS4)
Rev A CS Outline Label Regulatory MC996D NVTL.EPS (EPS)
Rev A View Only Label Regulatory MC996D NVTL.PDF (DO NOT PRINT REFERENCE PDF)

## ATERIAL/FINISH

COMPLETE MATERIAL AND DIMENSION INFORMATION PROVIDED ON DM-25016813

This Proof Indicates Approximate Color Only. For Accurate Color Match, Use Approved Color Standard. DO NOT USE COLOR FORMULAS ON THIS FILE.

17.41

22.90