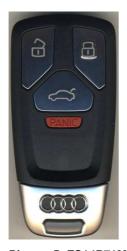

## 7 Exterior view

The following images show the exterior view of the FS14P70M devices. As can be seen, there are versions with (comfort version) and without (standard version) decorative metal elements. These pictures are exemplary, other designs e.g. with less buttons or different button labels or different customer label or different finish of the housing or different decorative elements may exist.

Picture 3: FS14P71M top (standard version)

Picture 4: FS14P71M back (standard version)

Picture 5: FS14P71M top (comfort version)

Picture 6: FS14P71M back (comfort version)

| Date:      |  |
|------------|--|
| 2017-12-19 |  |