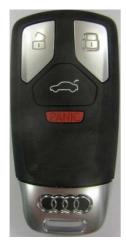

## 7 Exterior view

The following images show the exterior view of the FS14P70M devices. As can be seen, there are versions with (comfort version) and without (standard version) decorative metal elements. These pictures are exemplary, other designs e.g. with less buttons or different button labels or different customer label or different finish of the housing or different decorative elements may exist.

Picture 3: FS14P71M top (standard version)

Picture 4: FS14P71M back (standard version)

Picture 5: FS14P71M top (comfort version)

Picture 6: FS14P71M back (comfort version)

| Date:      |  |
|------------|--|
| 2017-12-19 |  |