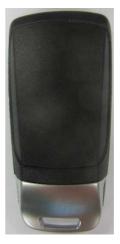

## 7 Exterior view

The following images show the exterior view of the FS14P70M devices. As can be seen, there are versions with (comfort version) and without (standard version) decorative metal elements. These pictures are exemplary, other designs e.g. with less buttons or different button labels or different customer label or different finish of the housing or different decorative elements may exist.

Picture 3: FS14P71M top (standard version)

Picture 4: FS14P71M back (standard version)

Picture 5: FS14P71M top (comfort version)

Picture 6: FS14P71M back (comfort version)

| Date:      |  |
|------------|--|
| 2017-12-19 |  |