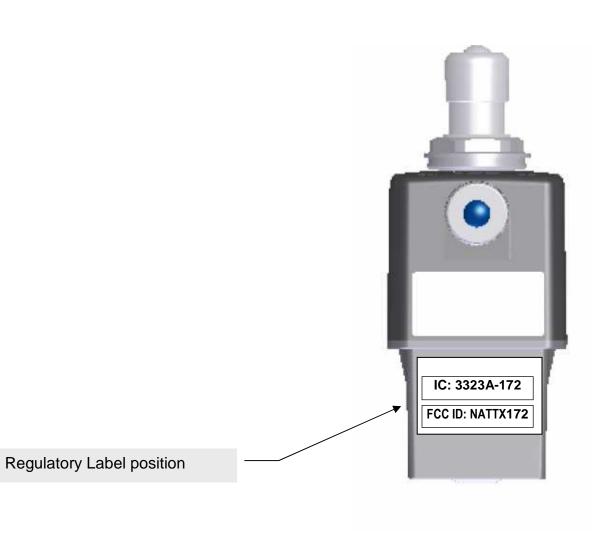

## **Label description**

| Purpose of label                   | Satisfy North American regulatory requirement for radio frequency devices                         |  |  |  |
|------------------------------------|---------------------------------------------------------------------------------------------------|--|--|--|
| Material                           | See specification 269.0117.FA OR AS AGREED WITH SUPPLIER AND SPECIFIED ON PURCHASE ORDER          |  |  |  |
| Method of printing (software)      | In-house label software for replacement labels printed from die-cut roll of labels     Outsourced |  |  |  |
| Produced format (roll, sheet etc.) | 1. Die roll of 5000 on 3" core.                                                                   |  |  |  |
| Colors used                        | Black only                                                                                        |  |  |  |
| Print resolution                   | 400 DPI or better (Printed with thermal ribbon)                                                   |  |  |  |
| Size                               | 0.75" x 0.35 " +/01"                                                                              |  |  |  |