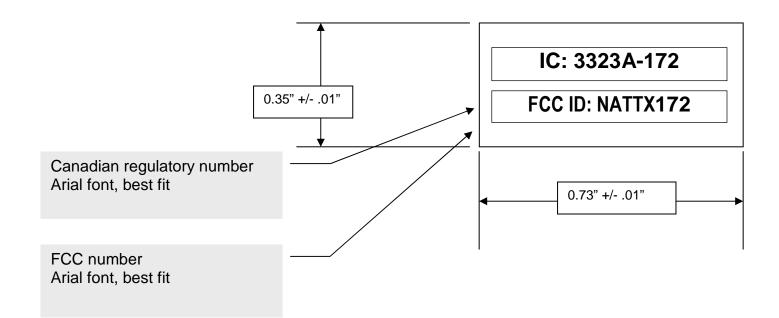

## **Label description**

| Purpose of label                   | Satisfy North American regulatory requirement for radio frequency devices                         |  |  |  |
|------------------------------------|---------------------------------------------------------------------------------------------------|--|--|--|
| Material                           | See specification 269.0117.FA OR AS AGREED WITH SUPPLIER AND SPECIFIED ON PURCHASE ORDER          |  |  |  |
| Method of printing (software)      | In-house label software for replacement labels printed from die-cut roll of labels     Outsourced |  |  |  |
| Produced format (roll, sheet etc.) | 1. Die roll of 5000 on 3" core.                                                                   |  |  |  |
| Colors used                        | Black only                                                                                        |  |  |  |
| Print resolution                   | 400 DPI or better (Printed with thermal ribbon)                                                   |  |  |  |
| Size                               | 0.75" x 0.35 " +/01"                                                                              |  |  |  |