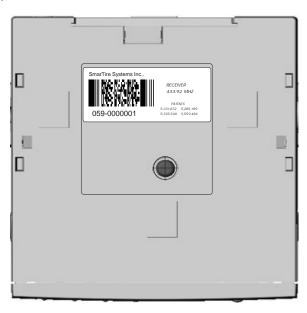

MATERIAL 3M #3871 ADHESIVE #350

Print label as shown above for production

See - 1097-Product Identification and Labeling Specification for bar code definition

Label position on back of receiver

THIS INFORMATION IS PROPRIETARY AND MUST NOT BE COPIED AND/OR REVEALED TO THIRD PARTIES WITHOUT THE WRITTEN CONSENT OF SMARTIRE SYSTEMS INC.

## Die dimensions

MATERIAL 3M #3871 ADHESIVE #350

Label position on back of receiver

2" STOCK, 1 LABES ACROSS, SPACE AS SHOWN

059-0000001

RECEIVER 433.92 MHZ

PATENTS 5,231,872 5,285,189 5,335,540 5,559,484

Print label as shown above for production -059 = Product code

-0000001 = Serial number

See - 1097-Product Identification and Labeling Specification for bar code definition

THIS INFORMATION IS PROPRIETARY AND MUST NOT BE COPIED AND/OR REVEALED TO THIRD PARTIES WITHOUT THE WRITTEN CONSENT OF SMARTIRE SYSTEMS INC.