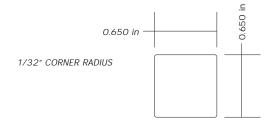

## 2" STOCK, 2 LABELS ACROSS, SPACE AS SHOWN

Sample regulatory text

MATERIAL 3M #3871 ADHESIVE #350

Print label as shown above for production

See - 1097-Product Identification and Labeling Specification for bar code definition

Label position on back of receiver

THIS INFORMATION IS PROPRIETARY AND MUST NOT BE COPIED AND/OR REVEALED TO THIRD PARTIES WITHOUT THE WRITTEN CONSENT OF SMARTIRE SYSTEMS INC.