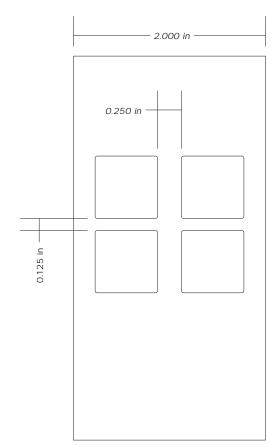

## 2" STOCK, 2 LABELS ACROSS, SPACE AS SHOWN

Sample regulatory text

MATERIAL 3M #3871 ADHESIVE #350

Print label as shown above for production

See - 1097-Product Identification and Labeling Specification for bar code definition

Label position on back of receiver

THIS INFORMATION IS PROPRIETARY AND MUST NOT BE COPIED AND/OR REVEALED TO THIRD PARTIES WITHOUT THE WRITTEN CONSENT OF SMARTIRE SYSTEMS INC.