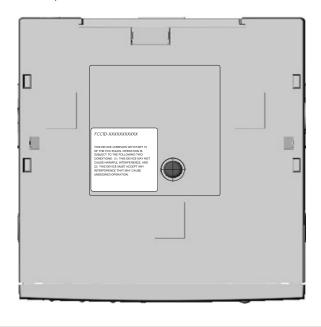

## FCCID-XXXXXXXXXXXX

THIS DEVICE COMPLIES WITH PART 15
OF THE FCC RULES. OPERATION IS
SUBJECT TO THE FOLLOWING TWO
CONDITIONS: (1) THIS DEVICE MAY NOT
CAUSE HARMFUL INTERFERENCE, AND
(2) THIS DEVICE MUST ACCEPT ANY
INTERFERENCE THAT MAY CAUSE
UNDESIRED OPERATION.

MATERIAL 3M #3871 ADHESIVE #350

Print label as shown above for production

See - 1097-Product Identification and Labeling Specification for bar code definition

Label position on back of receiver

THIS INFORMATION IS PROPRIETARY AND MUST NOT BE COPIED AND/OR REVEALED TO THIRD PARTIES WITHOUT THE WRITTEN CONSENT OF SMARTIRE SYSTEMS INC.