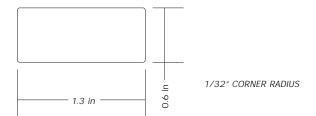

## Die dimensions

MATERIAL 3M #3871 ADHESIVE #350

Label position on back of receiver

2" STOCK, 1 LABES ACROSS, SPACE AS SHOWN

059-0000001

RECEIVER 433.92 MHZ

PATENTS 5,231,872 5,285,189 5,335,540 5,559,484

Print label as shown above for production -059 = Product code