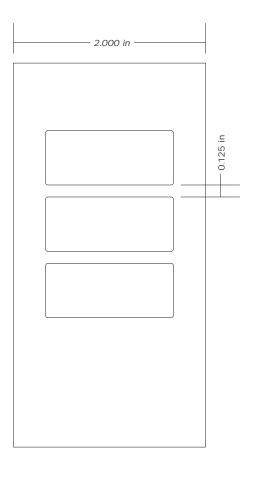

## 2" STOCK, 2 LABELS ACROSS, SPACE AS SHOWN

Sample regulatory text

## FCCID-XXXXXXXXXXXX

THIS DEVICE COMPLIES WITH PART 15
OF THE FCC RULES. OPERATION IS
SUBJECT TO THE FOLLOWING TWO
CONDITIONS: (1) THIS DEVICE MAY NOT
CAUSE HARMFUL INTERFERENCE, AND
(2) THIS DEVICE MUST ACCEPT ANY
INTERFERENCE THAT MAY CAUSE
UNDESIRED OPERATION.