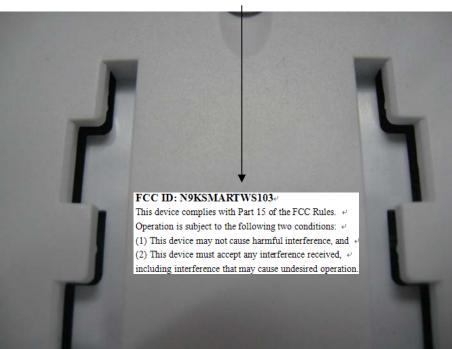

## **Proposed FCC ID Label Format**

| FCC ID: N9KSMARTWS103                                      |
|------------------------------------------------------------|
| This device complies with Part 15 of the FCC Rules.        |
| Operation is subject to the following two conditions:      |
| (1) This device may not cause harmful interference, and    |
| (2) This device must accept any interference received,     |
| including interference that may cause undesired operation. |

## **Proposed Label Location on EUT**

FCC ID Label Location