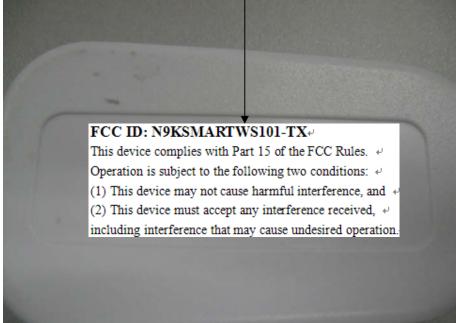

## FCC ID: N9KSMARTWS101-TX

This device complies with Part 15 of the FCC Rules. Operation is subject to the following two conditions:

- (1) This device may not cause harmful interference, and
- (2) This device must accept any interference received, including interference that may cause undesired operation.