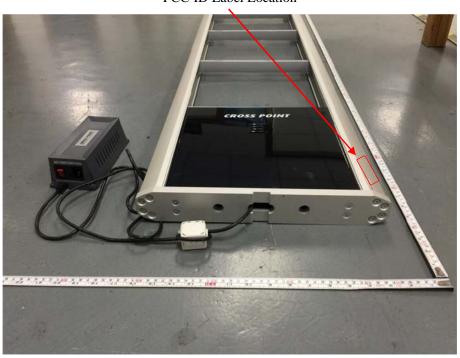

## **EXHIBIT 1 - PRODUCT LABELING**

## **Proposed FCC ID Label Format**

FORTUS RFM40

Art. nr. : 2101-6622-5300 FCC ID : N9G-CP450FORTRX IC : 24266-CP450FORTRX

Electronic Article Surveillance (EAS) Pedestal

This device complies with Part 15 of the FCC Rules. Operation is subject to the following two conditions: (1) This device may not cause harmful interference, and (2) this device must accept any interference received, including interference that may cause undesired operation.









Specifications: Text is Black in color and justified. Labels are printed in indelible ink on permanent adhesive silk-screened onto the EUT or shall be affixed at a conspicuous location on the EUT.

## **Proposed Label Location on EUT**





Report No.: STR18088168I FCC Part 15.223